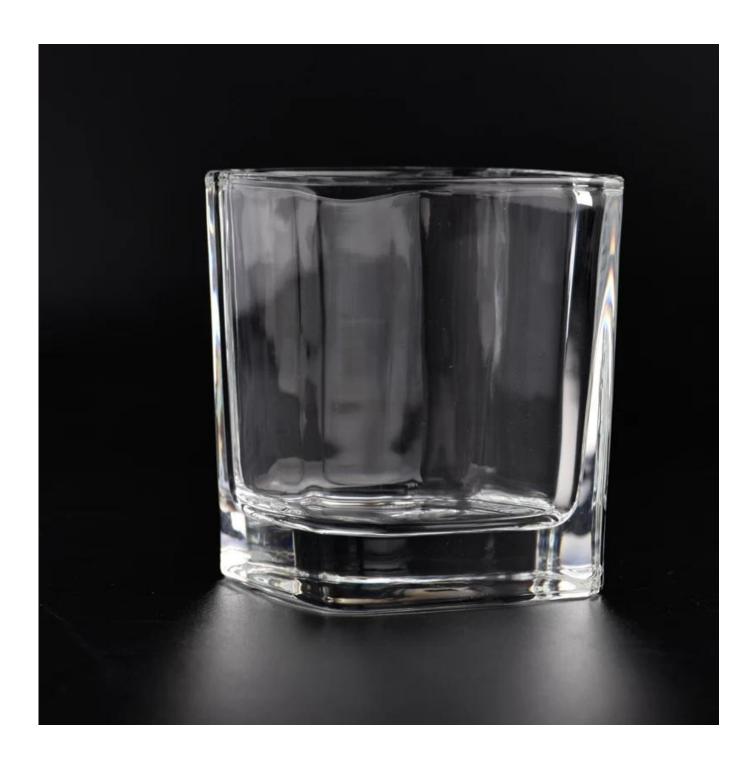

## sqaure 9oz clear glass candle jars for candle making

Sunny Glasswares not only places  $\operatorname{OEM}$  /  $\operatorname{ODM}$  orders, but also helps many brands to start with product concepts.

|               | T. COTD03040503                                                                     |
|---------------|-------------------------------------------------------------------------------------|
| Measure       | Item: SGJD23010503                                                                  |
|               | Top dia: 93mm                                                                       |
|               | Bottom dia: 81mm                                                                    |
|               | Height: 89mm                                                                        |
|               | Weight: 403g                                                                        |
|               | Capacity: 268ml                                                                     |
| Packing       | Normal packing, Individual gift box, PVC box, window box, color box, white box, etc |
| Delivery time | Within 35 days after the sample and order confirmed                                 |
| Payment term  | 30% deposit by T/T in advance and the balance against the copy of B/L               |
| Shipment      | By sea,by air,by Express and your shipping agent is acceptable                      |
| Usage         | Home decor, Wedding Decoration, Wedding Favors, Decoration enhancement              |
| Occasion      |                                                                                     |