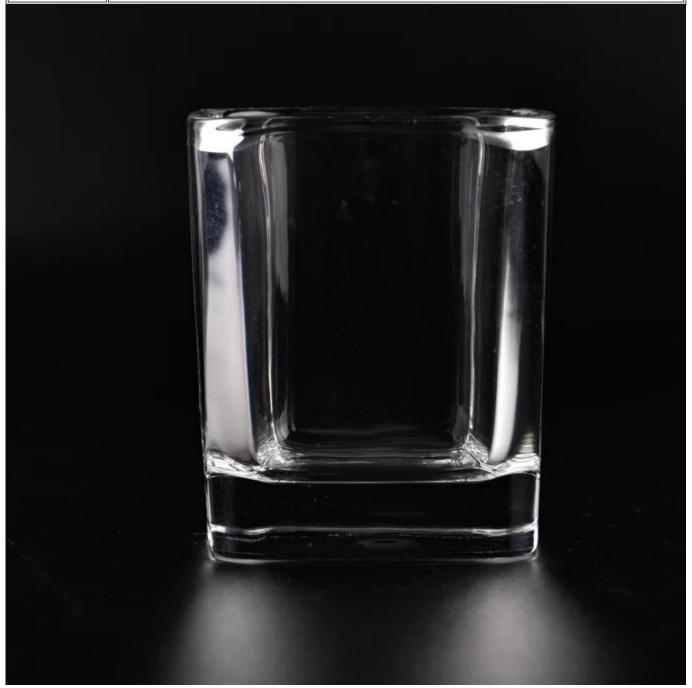

## sqaure 9oz clear glass candle jars for candle making

Sunny Glasswares not only places  $\operatorname{OEM}$  /  $\operatorname{ODM}$  orders, but also helps many brands to start with product concepts.

|               | T. COTD03040503                                                                     |
|---------------|-------------------------------------------------------------------------------------|
| Measure       | Item: SGJD23010503                                                                  |
|               | Top dia: 93mm                                                                       |
|               | Bottom dia: 81mm                                                                    |
|               | Height: 89mm                                                                        |
|               | Weight: 403g                                                                        |
|               | Capacity: 268ml                                                                     |
| Packing       | Normal packing, Individual gift box, PVC box, window box, color box, white box, etc |
| Delivery time | Within 35 days after the sample and order confirmed                                 |
| Payment term  | 30% deposit by T/T in advance and the balance against the copy of B/L               |
| Shipment      | By sea,by air,by Express and your shipping agent is acceptable                      |
| Usage         | Home decor, Wedding Decoration, Wedding Favors, Decoration enhancement              |
| Occasion      |                                                                                     |