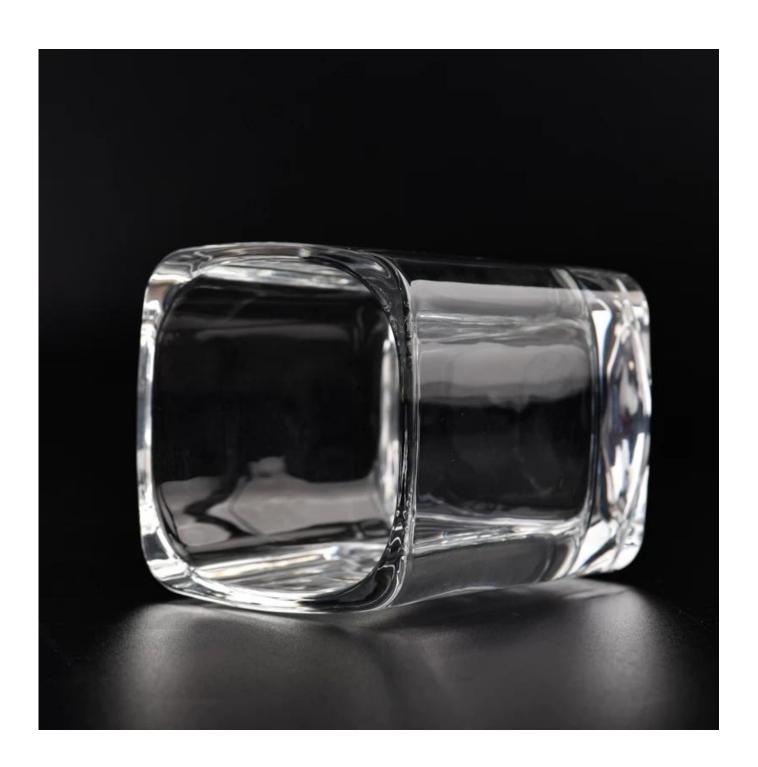

## sqaure 9oz clear glass candle jars for candle making

Sunny Glasswares not only places  $\operatorname{OEM}$  /  $\operatorname{ODM}$  orders, but also helps many brands to start with product concepts.

|               | T. COTD03040503                                                                     |
|---------------|-------------------------------------------------------------------------------------|
| Measure       | Item: SGJD23010503                                                                  |
|               | Top dia: 93mm                                                                       |
|               | Bottom dia: 81mm                                                                    |
|               | Height: 89mm                                                                        |
|               | Weight: 403g                                                                        |
|               | Capacity: 268ml                                                                     |
| Packing       | Normal packing, Individual gift box, PVC box, window box, color box, white box, etc |
| Delivery time | Within 35 days after the sample and order confirmed                                 |
| Payment term  | 30% deposit by T/T in advance and the balance against the copy of B/L               |
| Shipment      | By sea,by air,by Express and your shipping agent is acceptable                      |
| Usage         | Home decor, Wedding Decoration, Wedding Favors, Decoration enhancement              |
| Occasion      |                                                                                     |