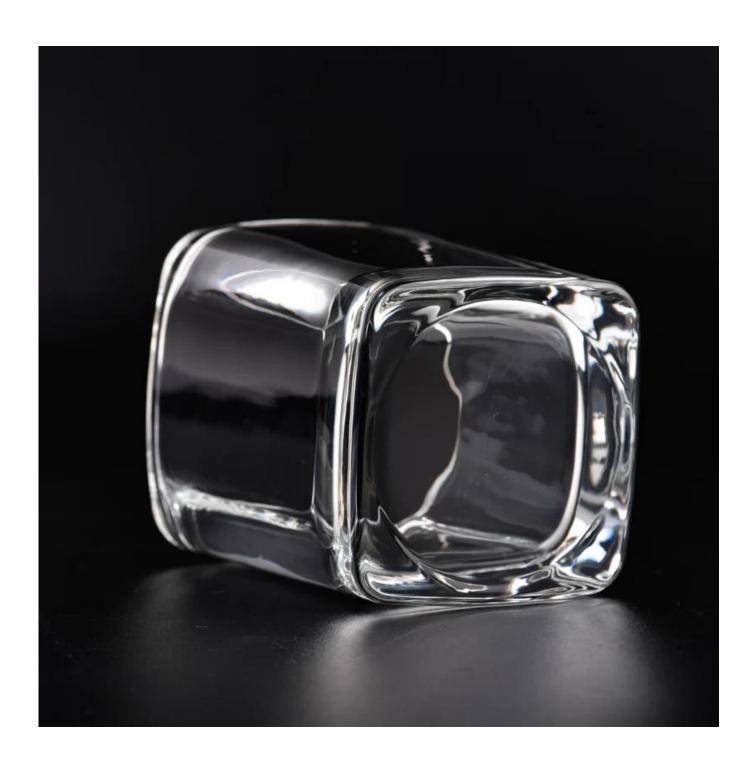

## sqaure 9oz clear glass candle jars for candle making

Sunny Glasswares not only places  $\operatorname{OEM}$  /  $\operatorname{ODM}$  orders, but also helps many brands to start with product concepts.

|               | T. COTD03040503                                                                     |
|---------------|-------------------------------------------------------------------------------------|
| Measure       | Item: SGJD23010503                                                                  |
|               | Top dia: 93mm                                                                       |
|               | Bottom dia: 81mm                                                                    |
|               | Height: 89mm                                                                        |
|               | Weight: 403g                                                                        |
|               | Capacity: 268ml                                                                     |
| Packing       | Normal packing, Individual gift box, PVC box, window box, color box, white box, etc |
| Delivery time | Within 35 days after the sample and order confirmed                                 |
| Payment term  | 30% deposit by T/T in advance and the balance against the copy of B/L               |
| Shipment      | By sea,by air,by Express and your shipping agent is acceptable                      |
| Usage         | Home decor, Wedding Decoration, Wedding Favors, Decoration enhancement              |
| Occasion      |                                                                                     |