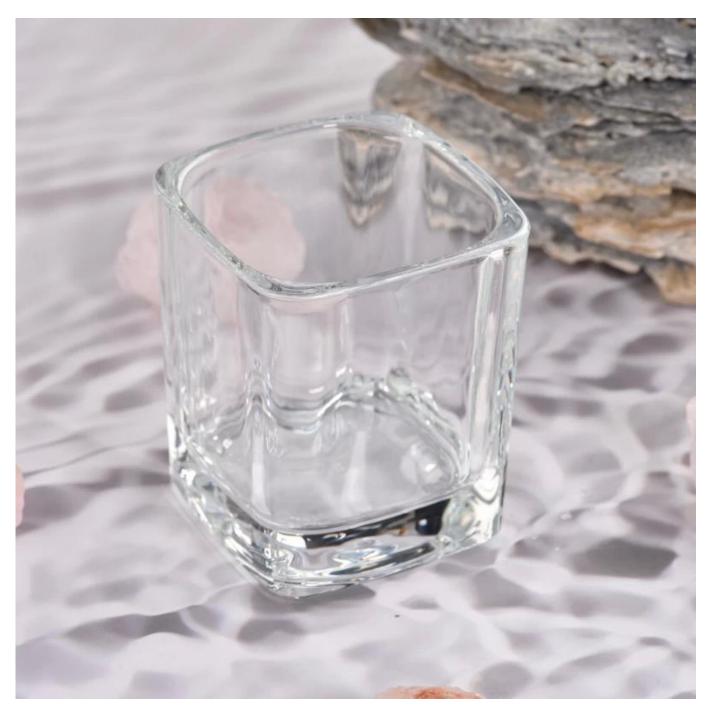

## sqaure 9oz clear glass candle jars for candle making

Sunny Glasswares not only places  $\operatorname{OEM}$  /  $\operatorname{ODM}$  orders, but also helps many brands to start with product concepts.

|               | T. COTD03040503                                                                     |
|---------------|-------------------------------------------------------------------------------------|
| Measure       | Item: SGJD23010503                                                                  |
|               | Top dia: 93mm                                                                       |
|               | Bottom dia: 81mm                                                                    |
|               | Height: 89mm                                                                        |
|               | Weight: 403g                                                                        |
|               | Capacity: 268ml                                                                     |
| Packing       | Normal packing, Individual gift box, PVC box, window box, color box, white box, etc |
| Delivery time | Within 35 days after the sample and order confirmed                                 |
| Payment term  | 30% deposit by T/T in advance and the balance against the copy of B/L               |
| Shipment      | By sea,by air,by Express and your shipping agent is acceptable                      |
| Usage         | Home decor, Wedding Decoration, Wedding Favors, Decoration enhancement              |
| Occasion      |                                                                                     |