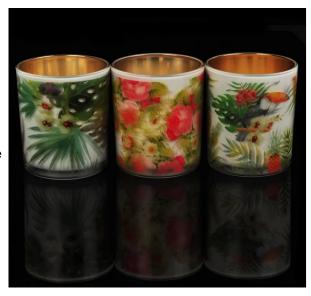

o.in China

Our design team achieve Customers' Ideas becoming creative fragrance products and sell them very well



### No second Co.in China

Our QC is more QC than our customer's QC

**Processes crafts** 

## **DEEP PROCESSING**



01
ELECTROPLATING

02 LASER ENGRAVING





03 SPRAYING

**04**VACUUM

ELECTROPLATING





05 SCREEN PRINTING



### Why choose Sunny Glassware candle holders



### Single market advantage

- . Focus on the designs
- . 80% US fragrance brand candle holder supplier
- . AQL plus 6 strict and absolute QC test standards

#### Awareness of the design of the ceremony

- . Designed by an award-winning professional in  $\ensuremath{\mathsf{SG}}$ 
  - . He received a truly admirable NEST fragrance
  - . Friend or business relationship
    - . Relax and romantic life





### Packaging & shipment

#### Flexible size design allows your market to grow rapidly

Item No.:SG88100

dia: 88mm

Bottom dia: 80mm Height: 100mm Weight: 390g Capacity: 394m

MOQ:5000PCS

Custom designs and different sizes available

With our strong support, our customers are growing rapidly, from small workshops to industry leaders.

## **Different From The Peer**

Own professional shipping company( Shenzhen Sunny Worldwide logistics)



20+ years freight history and WCA members.



## **PACKING**



We have Normal packing, PVC box, Window box, carton box, pallet

Color box, White box, ect.

of course, we can customize Individual gift box for you.





We purchased an 1,800 square meter international office in Shenzhen.









### **Example of room visualization**

Meiyang Glass o