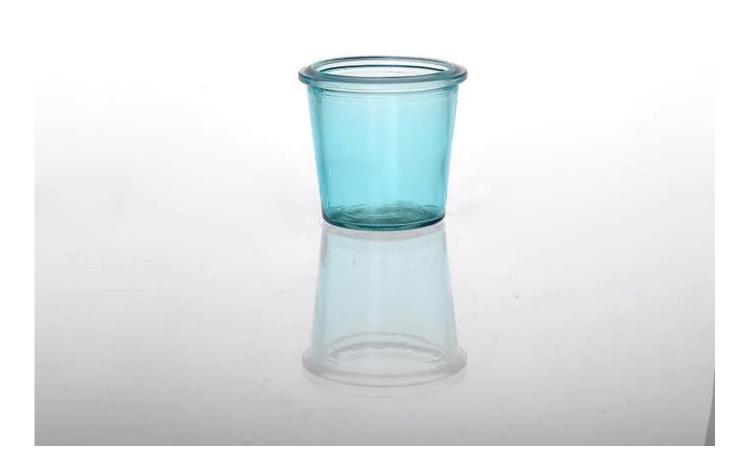

|
| Product Features | <ol> <li>Machine made glass tealight candle holder with high quality</li> <li>Suitable for used in hotel, home, etc.</li> <li>It is eco-friendly</li> <li>Meet FDA test &amp; CA 65 test</li> </ol>                                                                                                                                                                |
| For your choices | <ol> <li>Different designs and sizes for choice</li> <li>Any color painted, frost, electroplate, pattern laser carver processing</li> <li>Special package like shrink wrap, color gift box, white gift box etc.</li> <li>We have exclusive workers for quality control</li> <li>We have professional workshop and warehouse to ensure the delivery time</li> </ol> |



Every day is sunny day











decoration glass candle holder

## clear candlestick glass

## Machine pressed



## Uur Company & Sample Room Every day is sunny day



## **Factory Show**

Every day is sunny day







Method of application:

- 1. Using it under guide of the adult
- 2. Washing it with clean or boiling water before usage
- 3. No touching the rim of glass cup, try to take the bottom or the handle of it

**Cautions:** 

- 1. Beer, red wine, white wine, beverage or hot water not be too full
- 2. To avoid to hurt your children's hand , please put it in the place where they can't reach

- **3. Avoid dropping ,Collision and strong impact**
- 4. Not available for microwave oven
- 5. To prevent it from cracking, do not put it over open fire directly

For more candle holder or any glassware,

please vis