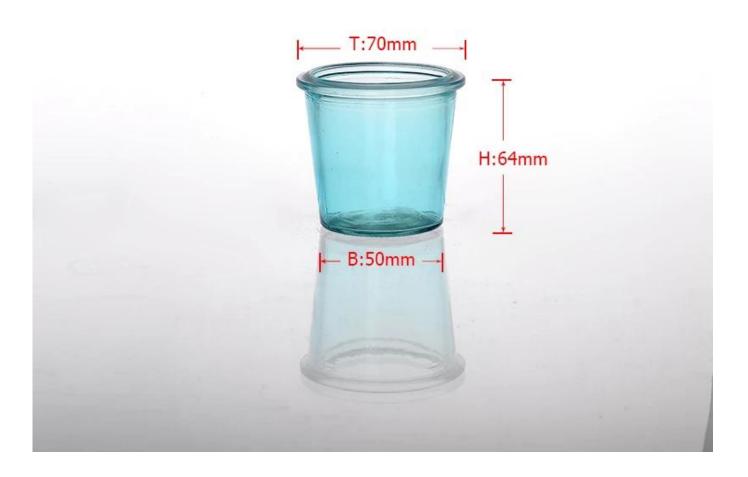

|
| Product Features | <ol> <li>Machine made glass tealight candle holder with high quality</li> <li>Suitable for used in hotel, home, etc.</li> <li>It is eco-friendly</li> <li>Meet FDA test &amp; CA 65 test</li> </ol>                                                                                                                                                                |
| For your choices | <ol> <li>Different designs and sizes for choice</li> <li>Any color painted, frost, electroplate, pattern laser carver processing</li> <li>Special package like shrink wrap, color gift box, white gift box etc.</li> <li>We have exclusive workers for quality control</li> <li>We have professional workshop and warehouse to ensure the delivery time</li> </ol> |



Every day is sunny day











decoration glass candle holder

## clear candlestick glass

## Machine pressed



## Uur Company & Sample Room Every day is sunny day



## **Factory Show**

Every day is sunny day







Method of application:

- 1. Using it under guide of the adult
- 2. Washing it with clean or boiling water before usage
- 3. No touching the rim of glass cup, try to take the bottom or the handle of it

**Cautions:** 

- 1. Beer, red wine, white wine, beverage or hot water not be too full
- 2. To avoid to hurt your children's hand , please put it in the place where they can't reach

- **3. Avoid dropping ,Collision and strong impact**
- 4. Not available for microwave oven
- 5. To prevent it from cracking, do not put it over open fire directly

For more candle holder or any glassware,

please visit