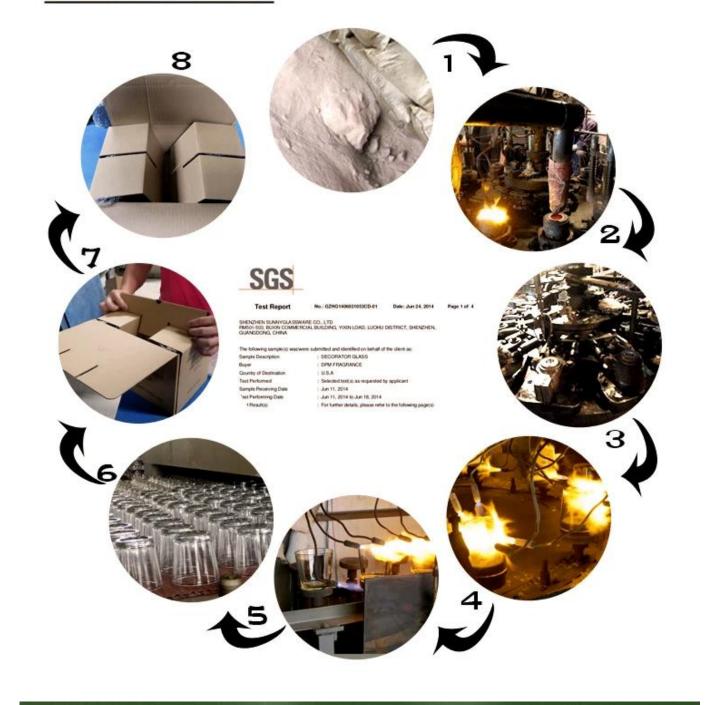

## **Factory Show**

Every day is sunny day

Method of application:

- 1. Using it under guide of the adult
- 2. Washing it with clean or boiling water before usage
- 3. No touching the rim of glass cup, try to take the bottom or the handle of it