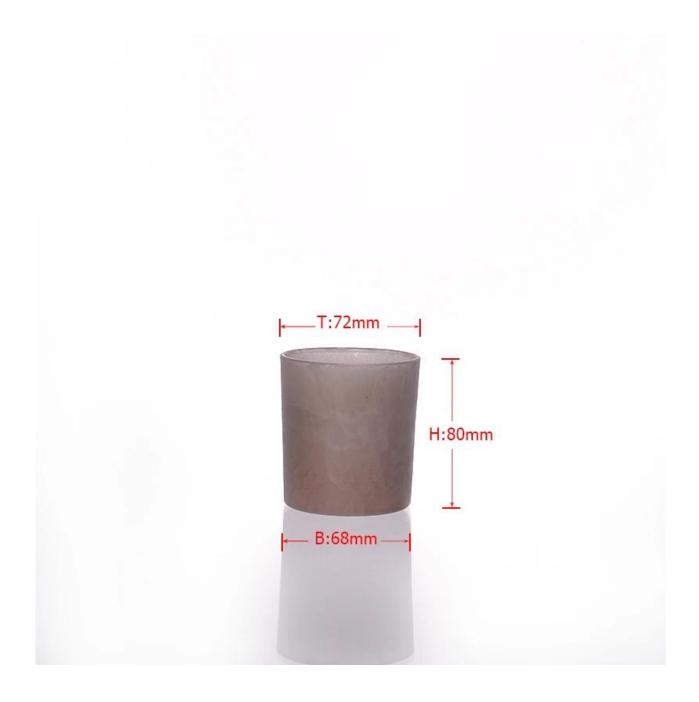

## Specifications:

| Material         | Glass                                                                                                                                                                                                                                                                                                                                                     |
|------------------|-----------------------------------------------------------------------------------------------------------------------------------------------------------------------------------------------------------------------------------------------------------------------------------------------------------------------------------------------------------|
| Color            | Transparent glass                                                                                                                                                                                                                                                                                                                                         |
| Process          | Machine pressed glass                                                                                                                                                                                                                                                                                                                                     |
| Samples time     | <ol> <li>5 days if at exit shaped and size of glass</li> <li>15 days if need new shape or size of glass</li> </ol>                                                                                                                                                                                                                                        |
| Packing          | Normal packing,24or 36pcs into export carton, carton with cardboard divider                                                                                                                                                                                                                                                                               |
| Product Capacity | 500,000~1,000,000 pcs per month                                                                                                                                                                                                                                                                                                                           |
| Delivery time    | Within 35 days after the sample and order confirmed                                                                                                                                                                                                                                                                                                       |
| Payment terms    | 30% deposit by T/T in advance and the balance against the copy of B/L                                                                                                                                                                                                                                                                                     |
| Shipment         | By sea, by air, by Express and your shipping agent is acceptable                                                                                                                                                                                                                                                                                          |
| Product Features | 1.Unique design<br>2.Lowest price<br>3.Hightest quality<br>4.Soonest shipment                                                                                                                                                                                                                                                                             |
| For your choices | <ol> <li>Any logo printing on the glass body</li> <li>Any color painted ,frost, electro plate, pattern laser carver for the finish</li> <li>Special package like shrink wrap, color gift box, white gift box etc.</li> <li>Open new mould for the glass, wood, plastic or metal as you like</li> <li>Different size and shapes meet your needs</li> </ol> |