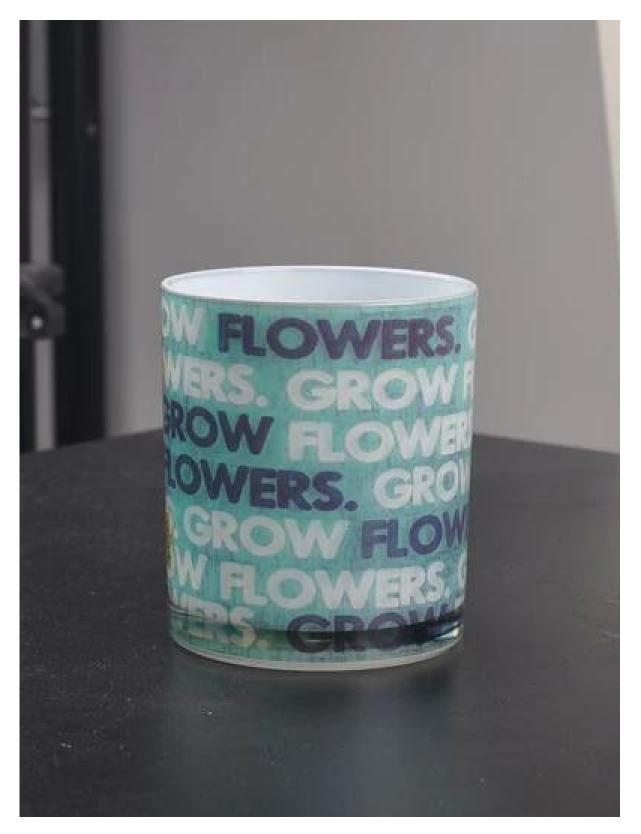

## **Product Details:**

| Item No          | SGPC009                                                                                                                                                                                                                                                                                                                            |
|------------------|------------------------------------------------------------------------------------------------------------------------------------------------------------------------------------------------------------------------------------------------------------------------------------------------------------------------------------|
| Samples time     | 1. 5 days if at exit shaped and size of glass.                                                                                                                                                                                                                                                                                     |
|                  | 2.15 days if need new shape or size of glass.                                                                                                                                                                                                                                                                                      |
| Delivery time    | Within 35 days after the sample and order confirmed                                                                                                                                                                                                                                                                                |
| Payment terms    | 30% deposit by T/T in advance and the balance against the copy of B/L.                                                                                                                                                                                                                                                             |
| Shipment         | By sea,by air,by express and your shipping agent are acceptable.                                                                                                                                                                                                                                                                   |
| Product Features | <ol> <li>The logo and color are baked in 580 celsius temperature, pure &amp; poison less.</li> <li>The mouth of cup is polished carefully to ensure comfortable for using.</li> <li>Carving, gold-rim, decal or embossed craft, exquisite&amp; elegant.</li> <li>Our product could pass the SGS, FDA, BV and LFGB test.</li> </ol> |
| Your choices     | <ol> <li>Special package like shrink wrap, color gift box, white gift box etc.</li> <li>Open new mould for the glass, wood, plastic or metal as you like</li> <li>Different size and shapes meet your needs.</li> </ol>                                                                                                            |