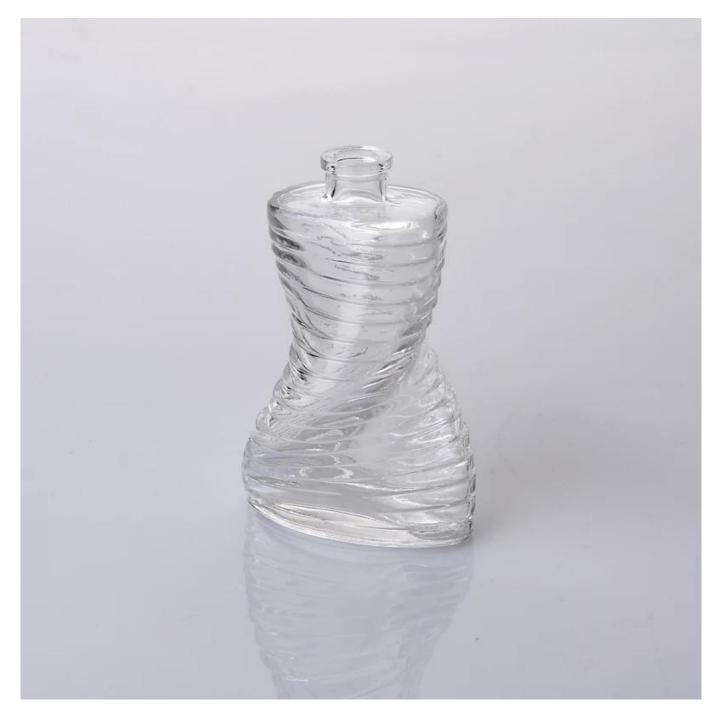

|
| Product Features | <ol> <li>Machine pressed ashtray</li> <li>Suitable for used in pub, hotel, restaurants, hotel,etc</li> <li>Professional Q/C for quality control.</li> <li>Competitive price and quality</li> <li>meet FDA test and food grade</li> </ol>                                                                                                                     |
| For your choices | <ol> <li>Any logo printing on the glass body.</li> <li>Any color painted, frost, electro plate, patterm laser carver for the finish;</li> <li>Special package like shrink wrap, color gift box, white gift box etc:</li> <li>Open new mould for the glass, wood, plastic or metal as you like</li> <li>Different size and shapes meet your needs.</li> </ol> |

#### **Product Show:**



# Package:









## **Company show:**



**Factory show:** 



### FAQ About us:

For more **perfume bottle** or any glassware

please visit our website: <a href="https://www.okcandle.com">www.okcandle.com</a>