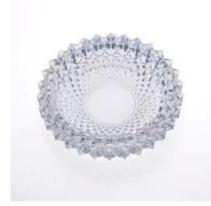

# **Product Show:**

#### **Product Details:**

| Item No.         | SA016                                                                                                                                                                                                                                                                                                                                                        |
|------------------|--------------------------------------------------------------------------------------------------------------------------------------------------------------------------------------------------------------------------------------------------------------------------------------------------------------------------------------------------------------|
| Material         | high white glass                                                                                                                                                                                                                                                                                                                                             |
| Color            | clear                                                                                                                                                                                                                                                                                                                                                        |
| craft            | Machine made                                                                                                                                                                                                                                                                                                                                                 |
| Samples time     | <ol> <li>5 days if at exit shaped and size of glass.</li> <li>15 days if need new shape or size of glass.</li> </ol>                                                                                                                                                                                                                                         |
| Packing          | Normal packing,24or 36pcs into export carton,carton with cardboard divider                                                                                                                                                                                                                                                                                   |
| Product Capacity | 500,000~1,000,000 pcs per month                                                                                                                                                                                                                                                                                                                              |
| Delivery time    | Within 35 days after the sample and order confirmed                                                                                                                                                                                                                                                                                                          |
| Payment terms    | 30% deposit by T/T in advance and the balance against the copy of B/L $$                                                                                                                                                                                                                                                                                     |
| Shipment         | By sea,by air,by Express and your shipping agent is acceptable                                                                                                                                                                                                                                                                                               |
| Product Features | <ol> <li>Machine pressed ashtray</li> <li>Suitable for used in pub, hotel, restaurants, hotel,etc</li> <li>Professional Q/C for quality control.</li> <li>Competitive price and quality</li> <li>meet FDA test and food grade</li> </ol>                                                                                                                     |
| For your choices | <ol> <li>Any logo printing on the glass body.</li> <li>Any color painted, frost, electro plate, patterm laser carver for the finish;</li> <li>Special package like shrink wrap, color gift box, white gift box etc:</li> <li>Open new mould for the glass, wood, plastic or metal as you like</li> <li>Different size and shapes meet your needs.</li> </ol> |