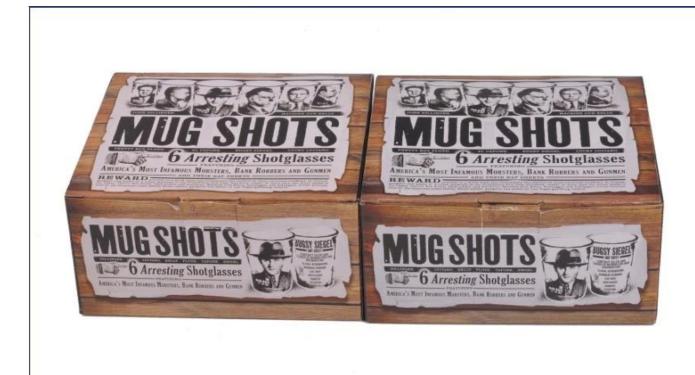

|
| Product Features | <ol> <li>Machine pressed ashtray</li> <li>Suitable for used in pub, hotel, restaurants, hotel,etc</li> <li>Professional Q/C for quality control.</li> <li>Competitive price and quality</li> <li>meet FDA test and food grade</li> </ol>                                                                                                                     |
| For your choices | <ol> <li>Any logo printing on the glass body.</li> <li>Any color painted, frost, electro plate, patterm laser carver for the finish;</li> <li>Special package like shrink wrap, color gift box, white gift box etc:</li> <li>Open new mould for the glass, wood, plastic or metal as you like</li> <li>Different size and shapes meet your needs.</li> </ol> |

# **Product Show:**



#### Package:



## **Company Show:**



**Factory show:** 



### FAQ About us:

For more **<u>ashtray</u>** or any glassware

please visit our website: <u>www.sunnyglassware.com</u>

Or contact us:

Chally xu,

Tel[]+86 755 25643425

Skype:sunnyglasswaresales

Email: sales 32 @ sunnyglass ware.com