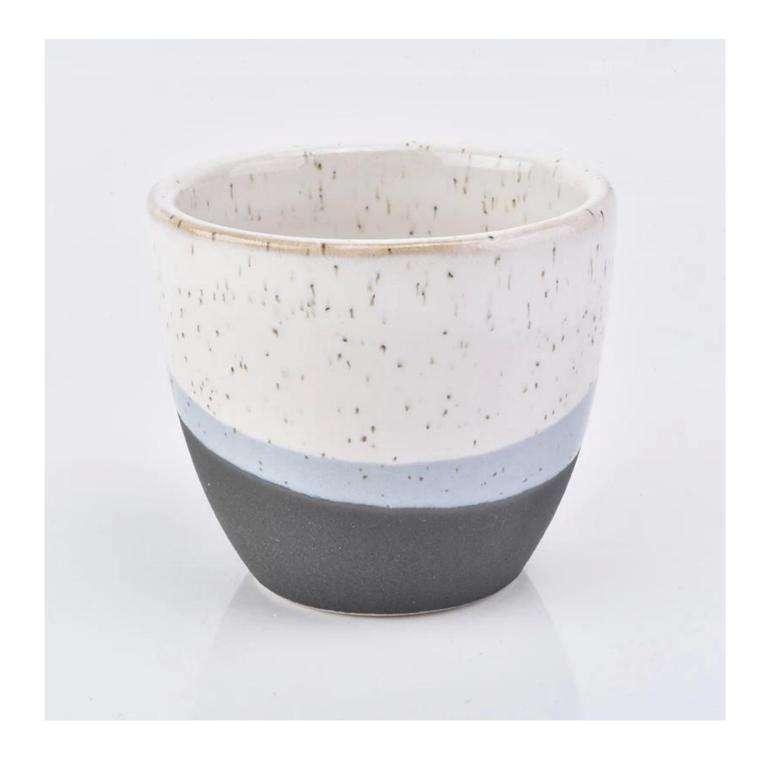

## speckled ceramic cups for candles

Sunny Glassware is the leader manufacture of candle holders in China. Sunny Glassware not only making the OEM/ODM orders, but also help many brands start with the concept to products.

Contact us : sales21@sunnyglassware.com for more details

Product Details

ANCORES TERMINA

| product name     | speckled ceramic cups for candles                                                                                                                                                                                                       |
|------------------|-----------------------------------------------------------------------------------------------------------------------------------------------------------------------------------------------------------------------------------------|
| Item             | SGYC19012223                                                                                                                                                                                                                            |
| Size             | Top dia: 72mm<br>Bottom dia: 43mm<br>Height:62mm<br>Weight: 110g<br>Capacity: 40ml                                                                                                                                                      |
| Capacity         | different sizes candle holders etc. It's available                                                                                                                                                                                      |
| Sampling time    | <ul><li>1.5 days if the shape and size of the products exist</li><li>2.15 days if you need new shape and size of the products</li></ul>                                                                                                 |
| Packaging        | 24pcs / 36pcs / 48pcs regular safety packing and so on For export carton with egg divider                                                                                                                                               |
| MOQ              | 3000pcs                                                                                                                                                                                                                                 |
| Delivery time    | Within 55 days after the order confirmed                                                                                                                                                                                                |
| Payment terms    | 30% deposit by T / T in advance, the balance after showing the copy of B / L $$                                                                                                                                                         |
| Product features | <ol> <li>High quality and competitive prices</li> <li>Testing ASTM</li> <li>Eco Friendly</li> <li>It is widely aimed at Wedding, party, home, bars etc.</li> <li>ceramic candle contianers with transmutation decoration way</li> </ol> |