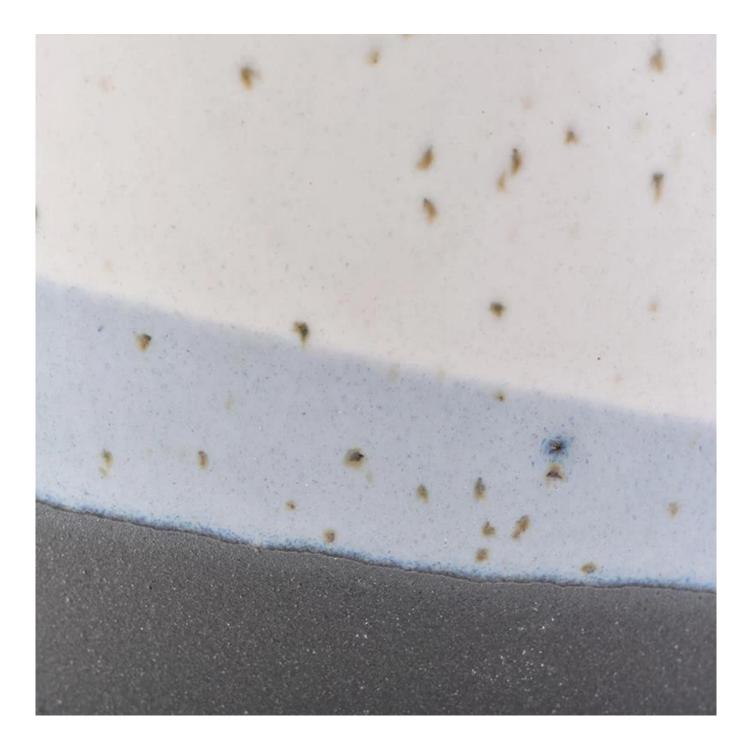

Contact us : sales21@sunnyglassware.com for more details

Product Details

ANCORES TERMINA

| product name     | speckled ceramic cups for candles                                                                                                                                                                                                       |
|------------------|-----------------------------------------------------------------------------------------------------------------------------------------------------------------------------------------------------------------------------------------|
| Item             | SGYC19012223                                                                                                                                                                                                                            |
| Size             | Top dia: 72mm<br>Bottom dia: 43mm<br>Height:62mm<br>Weight: 110g<br>Capacity: 40ml                                                                                                                                                      |
| Capacity         | different sizes candle holders etc. It's available                                                                                                                                                                                      |
| Sampling time    | <ul><li>1.5 days if the shape and size of the products exist</li><li>2.15 days if you need new shape and size of the products</li></ul>                                                                                                 |
| Packaging        | 24pcs / 36pcs / 48pcs regular safety packing and so on For export carton with egg divider                                                                                                                                               |
| MOQ              | 3000pcs                                                                                                                                                                                                                                 |
| Delivery time    | Within 55 days after the order confirmed                                                                                                                                                                                                |
| Payment terms    | 30% deposit by T / T in advance, the balance after showing the copy of B / L $$                                                                                                                                                         |
| Product features | <ol> <li>High quality and competitive prices</li> <li>Testing ASTM</li> <li>Eco Friendly</li> <li>It is widely aimed at Wedding, party, home, bars etc.</li> <li>ceramic candle contianers with transmutation decoration way</li> </ol> |