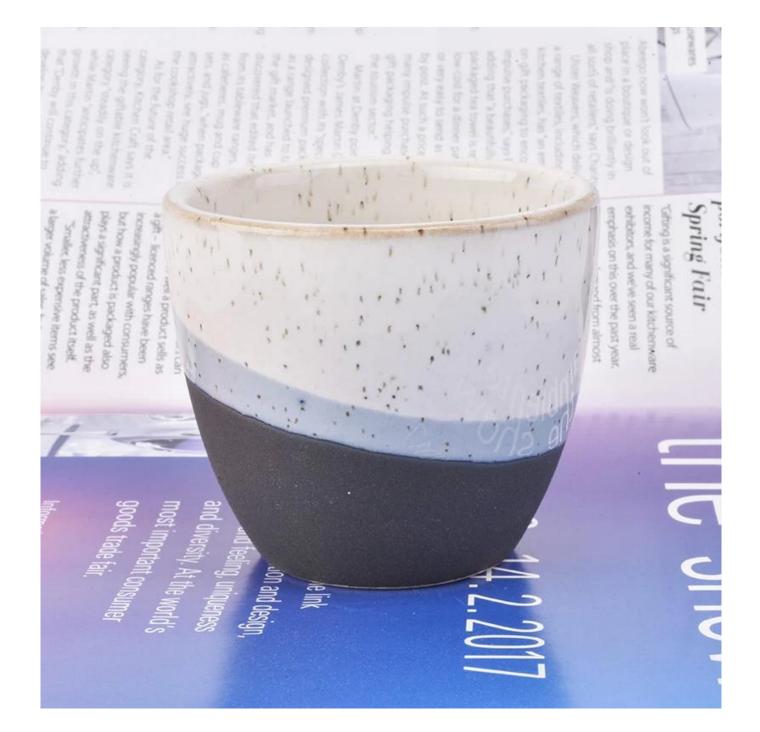

## speckled ceramic cups for candles

Sunny Glassware is the leader manufacture of candle holders in China. Sunny Glassware not only making the OEM/ODM orders, but also help many brands start with the concept to products.

Contact us : sales21@sunnyglassware.com for more details

Product Details

ANCORES TERMINA

| product name     | speckled ceramic cups for candles                                                                                                                                                                                                       |
|------------------|-----------------------------------------------------------------------------------------------------------------------------------------------------------------------------------------------------------------------------------------|
| Item             | SGYC19012223                                                                                                                                                                                                                            |
| Size             | Top dia: 72mm<br>Bottom dia: 43mm<br>Height:62mm<br>Weight: 110g<br>Capacity: 40ml                                                                                                                                                      |
| Capacity         | different sizes candle holders etc. It's available                                                                                                                                                                                      |
| Sampling time    | <ul><li>1.5 days if the shape and size of the products exist</li><li>2.15 days if you need new shape and size of the products</li></ul>                                                                                                 |
| Packaging        | 24pcs / 36pcs / 48pcs regular safety packing and so on For export carton with egg divider                                                                                                                                               |
| MOQ              | 3000pcs                                                                                                                                                                                                                                 |
| Delivery time    | Within 55 days after the order confirmed                                                                                                                                                                                                |
| Payment terms    | 30% deposit by T / T in advance, the balance after showing the copy of B / L $$                                                                                                                                                         |
| Product features | <ol> <li>High quality and competitive prices</li> <li>Testing ASTM</li> <li>Eco Friendly</li> <li>It is widely aimed at Wedding, party, home, bars etc.</li> <li>ceramic candle contianers with transmutation decoration way</li> </ol> |