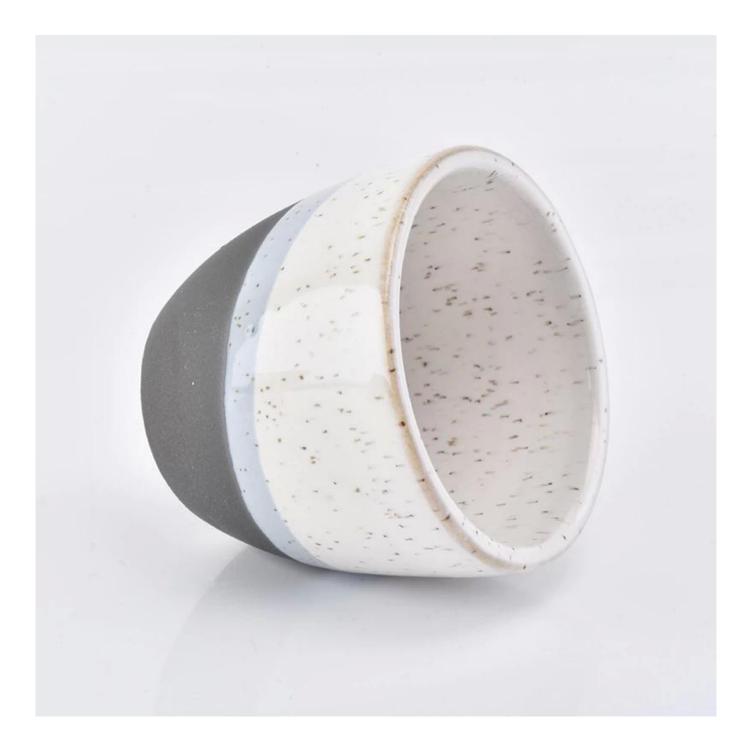

## speckled ceramic cups for candles

Sunny Glassware is the leader manufacture of candle holders in China. Sunny Glassware not only making the OEM/ODM orders, but also help many brands start with the concept to products.

Contact us : sales21@sunnyglassware.com for more details

Product Details

ANCORES TERMINA

| product name     | speckled ceramic cups for candles                                                                                                                                                                                                       |
|------------------|-----------------------------------------------------------------------------------------------------------------------------------------------------------------------------------------------------------------------------------------|
| Item             | SGYC19012223                                                                                                                                                                                                                            |
| Size             | Top dia: 72mm<br>Bottom dia: 43mm<br>Height:62mm<br>Weight: 110g<br>Capacity: 40ml                                                                                                                                                      |
| Capacity         | different sizes candle holders etc. It's available                                                                                                                                                                                      |
| Sampling time    | <ul><li>1.5 days if the shape and size of the products exist</li><li>2.15 days if you need new shape and size of the products</li></ul>                                                                                                 |
| Packaging        | 24pcs / 36pcs / 48pcs regular safety packing and so on For export carton with egg divider                                                                                                                                               |
| MOQ              | 3000pcs                                                                                                                                                                                                                                 |
| Delivery time    | Within 55 days after the order confirmed                                                                                                                                                                                                |
| Payment terms    | 30% deposit by T / T in advance, the balance after showing the copy of B / L $$                                                                                                                                                         |
| Product features | <ol> <li>High quality and competitive prices</li> <li>Testing ASTM</li> <li>Eco Friendly</li> <li>It is widely aimed at Wedding, party, home, bars etc.</li> <li>ceramic candle contianers with transmutation decoration way</li> </ol> |