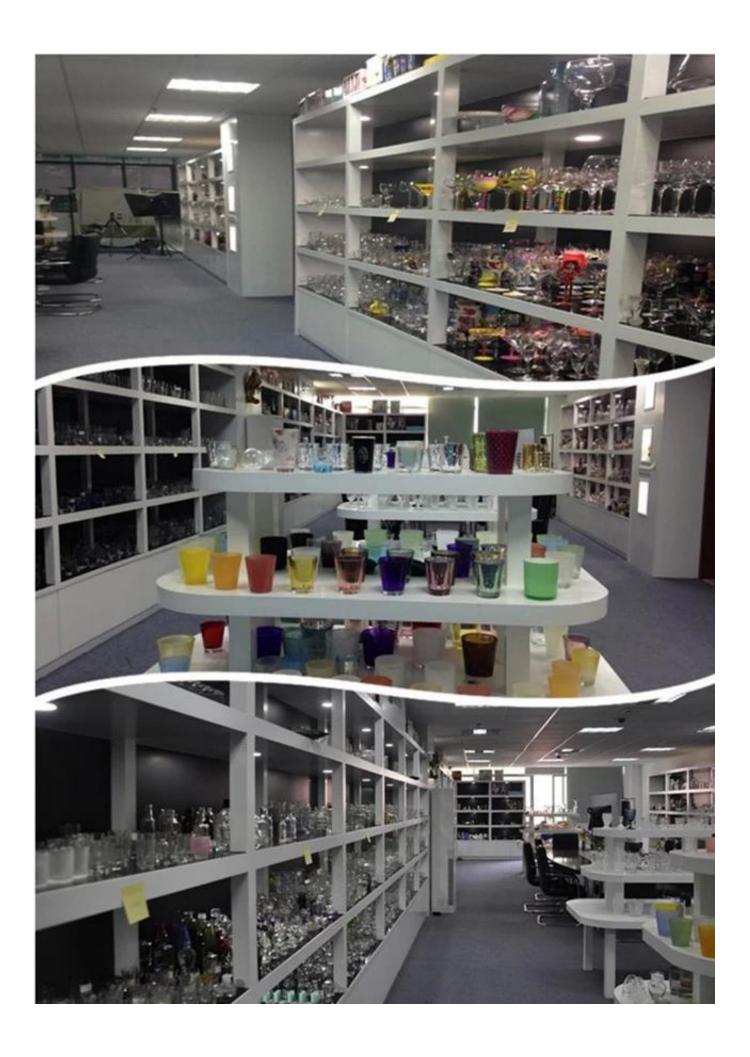

med                                                                         |

#### **Feature**

- 1. Any logo printing on glass bottles body
- 2. Any color painted, frosted, electroplating, logo laser for the finish
- 3. Special packing like shrink wrap, color gift box, white box etc
- 4. Any shape, size meet your need
- 5. It is eco-friendly

### **About the product**

Clear Glass Decanter/Perfume Bottle

Used to store natural concentrated perfume, essential oils.etc..

Add elegant decor for your bathroom and vanity table

#### **For Payment Terms**

- 1. 30% deposit by T / T in advance, the balance after showing the copy of B / L  $\,$
- 2. L/C, Escrow, T/T and Western Union can be acceptable, but different countries different payment terms.











Office & Sample Room















## **Personalized Service**

- 1. Different designs and sizes for choice, OEM/ODM available
- 2. Any color painted, frost, electroplate, pattern laser carver processing
- 3. Special package like shrink wrap, color gift box, white gift box etc.