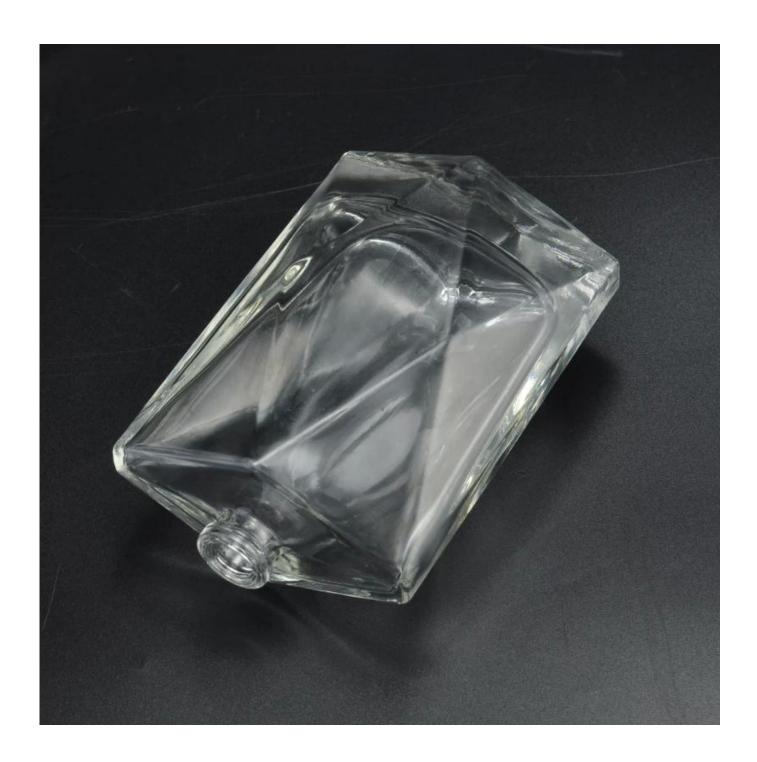

# special shape unique glass clear perfume bottle

## **Product Details**

O. Como Com

| Item Name     | special shape unique glass clear perfume bottle                                                              |
|---------------|--------------------------------------------------------------------------------------------------------------|
| Item No.      | SGLG16042713                                                                                                 |
| Size          | Top dia:15mm<br>Bottom dia:37*63mm<br>Height: 96mm<br>Weight: 186g<br>Capacity: 83ml                         |
| Brand name    | Sunny Glassware                                                                                              |
| Sample time   | 1.5 days to exist in the shape and size of the products 2:15 days if you need new shape and size of products |
| Packing       | Security packaging normal 24pcs / 36pcs / 48pcs per carton etc. export with egg divider                      |
| MOQ           | 30,000pcs                                                                                                    |
| Delivery time | Within 35 days after order confirmed                                                                         |

### **About the product**

Clear Glass Decanter/Perfume Bottle

Used to store natural concentrated perfume, essential oils.etc..

Add elegant decor for your bathroom and vanity table