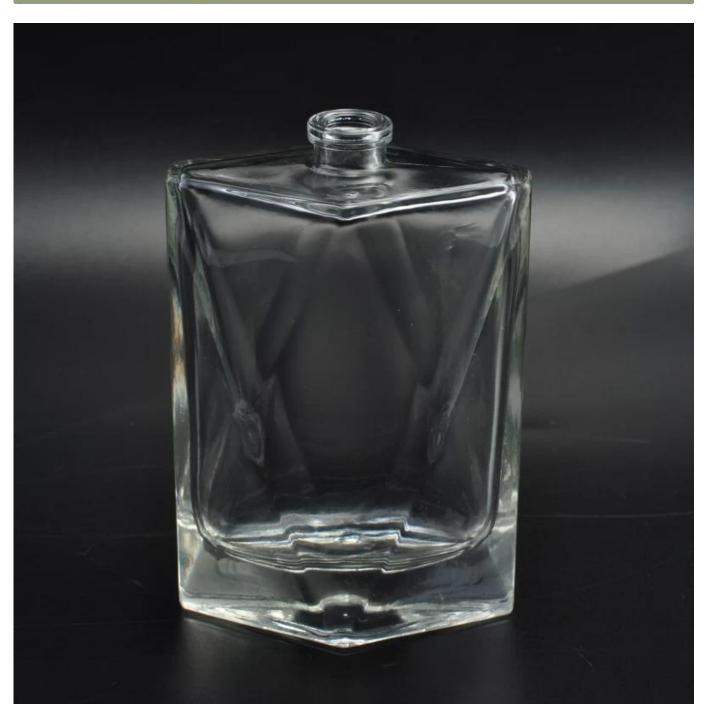

# special shape unique glass clear perfume bottle

## **Product Details**

O. Como Com

| Item Name     | special shape unique glass clear perfume bottle                                                              |
|---------------|--------------------------------------------------------------------------------------------------------------|
| Item No.      | SGLG16042713                                                                                                 |
| Size          | Top dia:15mm<br>Bottom dia:37*63mm<br>Height: 96mm<br>Weight: 186g<br>Capacity: 83ml                         |
| Brand name    | Sunny Glassware                                                                                              |
| Sample time   | 1.5 days to exist in the shape and size of the products 2:15 days if you need new shape and size of products |
| Packing       | Security packaging normal 24pcs / 36pcs / 48pcs per carton etc. export with egg divider                      |
| MOQ           | 30,000pcs                                                                                                    |
| Delivery time | Within 35 days after order confirmed                                                                         |

### **About the product**

Clear Glass Decanter/Perfume Bottle

Used to store natural concentrated perfume, essential oils.etc..

Add elegant decor for your bathroom and vanity table