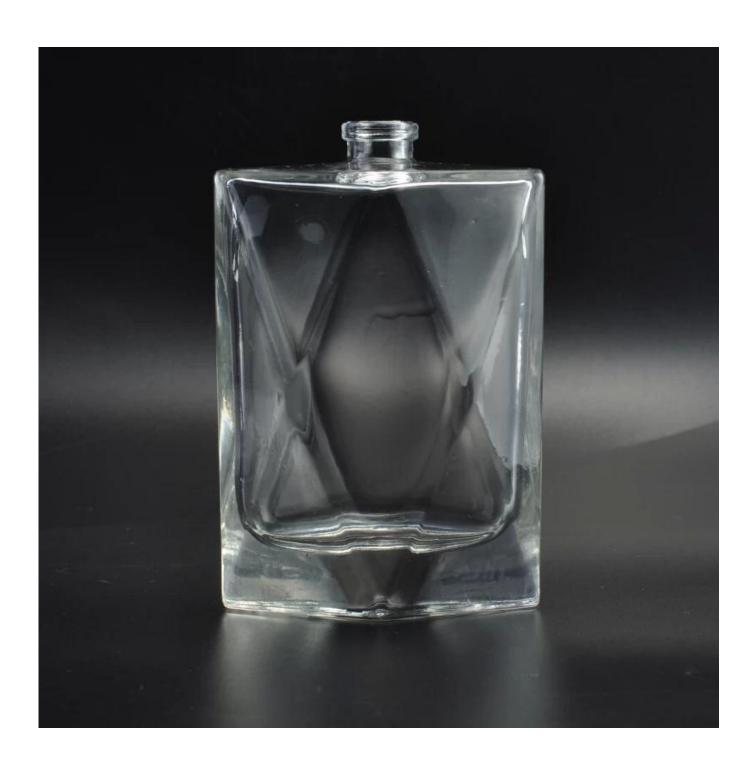

# special shape unique glass clear perfume bottle

## **Product Details**

O. Como Com

| Item Name     | special shape unique glass clear perfume bottle                                                              |
|---------------|--------------------------------------------------------------------------------------------------------------|
| Item No.      | SGLG16042713                                                                                                 |
| Size          | Top dia:15mm<br>Bottom dia:37*63mm<br>Height: 96mm<br>Weight: 186g<br>Capacity: 83ml                         |
| Brand name    | Sunny Glassware                                                                                              |
| Sample time   | 1.5 days to exist in the shape and size of the products 2:15 days if you need new shape and size of products |
| Packing       | Security packaging normal 24pcs / 36pcs / 48pcs per carton etc. export with egg divider                      |
| MOQ           | 30,000pcs                                                                                                    |
| Delivery time | Within 35 days after order confirmed                                                                         |

### **About the product**

Clear Glass Decanter/Perfume Bottle

Used to store natural concentrated perfume, essential oils.etc..

Add elegant decor for your bathroom and vanity table