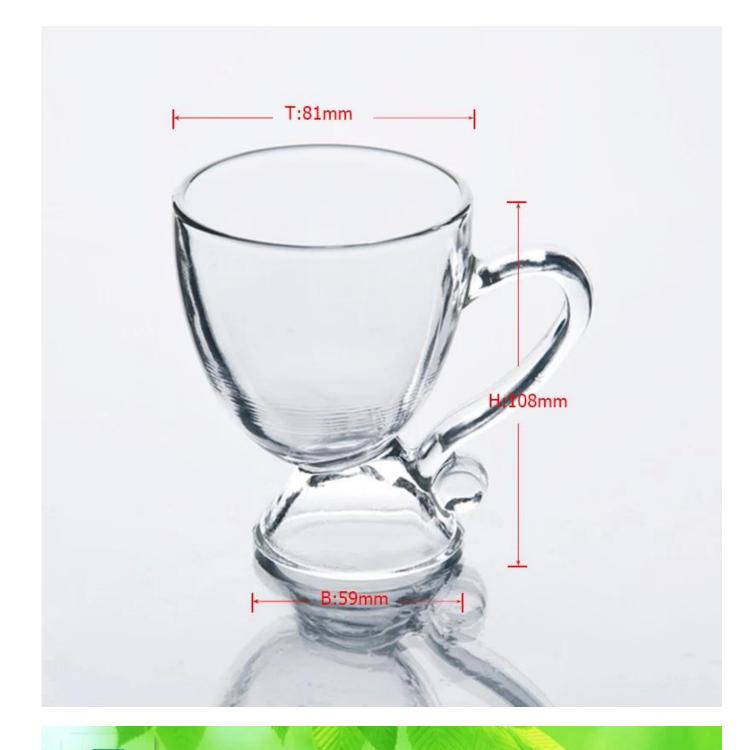

## Product detail:

| Item No.         | SZB06-280                                                                  |
|------------------|----------------------------------------------------------------------------|
| Material         | High white glass                                                           |
| Process          | Machine made                                                               |
| Samples time     | 1. 5 days if at exist shaped and size of glass                             |
|                  | 2. 15 days if need new shape or size of glass                              |
| Packing          | Normal packing,4 pcs into inner box, 48 pcs per carton                     |
| Product Capacity | 500,000~1,000,000 pcs per month                                            |
| Delivery time    | Within 35 days after the sample and order confirmed                        |
| Payment terms    | 30% deposit by T/T in advance and the balance against the copy of B/L      |
| Shipment         | By sea, by air, by Express and your shipping agent is acceptable           |
|                  | 1. Machine made drinking glass with high quality                           |
| Product Features | 2. Suitable for used in hotel, home, etc.                                  |
|                  | 3. It is eco-friendly                                                      |
|                  | 4. Meet CE & FDA test & CA 65 test                                         |
| For your choices | 1. Different designs and sizes for choice                                  |
|                  | 2 .Any color painted, frost, electroplate, pattern laser carver processing |
|                  | 3. Special package like shrink wrap, color gift box, white gift box etc.   |
|                  | 4. We have exclusive workers for quality control                           |
|                  | 5. We have professional workshop and warehouse to ensure the delivery time |
|                  |                                                                            |
|                  |                                                                            |