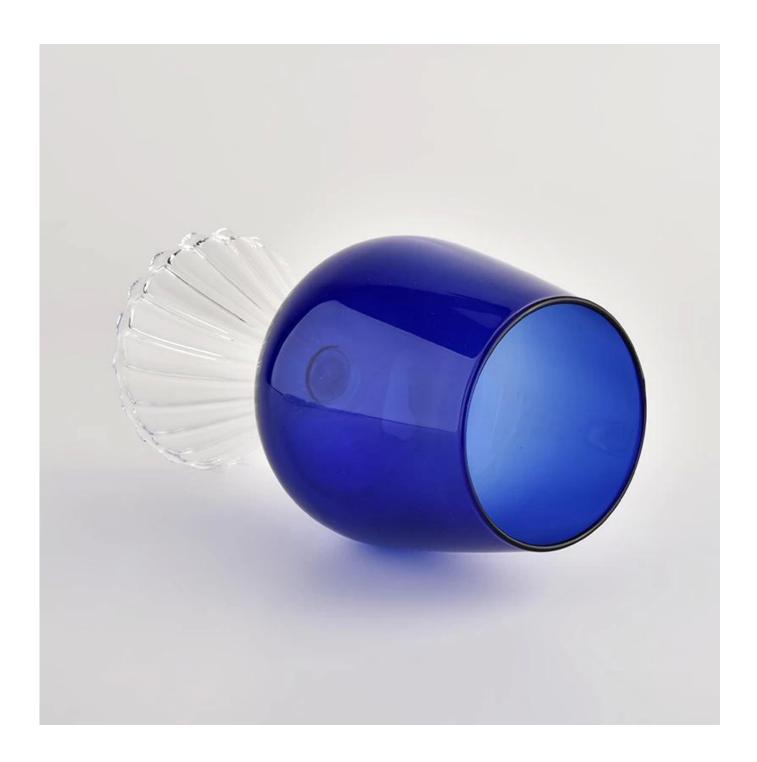

## special design borosilicate glass candle jar with pedestal

Sunny Glasswares not only places  $\mathsf{OEM}$  /  $\mathsf{ODM}$  orders, but also helps many brands to start with product concepts.

## Why choose Sunny.

| F             |                                                                                    |
|---------------|------------------------------------------------------------------------------------|
| product name  | special design borosilicate glass candle jar glass vase with pedestal              |
|               | 1. 5 days if there is glass shape and size                                         |
|               | 2. 15 days, if you need new shapes and sizes glass                                 |
| Measure       | Item:SGDS21101602                                                                  |
|               | Top dia: 80 mm                                                                     |
|               | Bottom dia: 85 mm                                                                  |
|               | Max dia:100mm                                                                      |
|               | Height: 180 mm                                                                     |
|               | Weight: 152 g                                                                      |
|               | Capacity: 580 ml                                                                   |
| Packing       | Normal packing,Individual gift box, PVC box, window box, color box, white box, etc |
| Delivery time | Within 35 days after the sample and order confirmed                                |
| Payment term  | 30% deposit by T/T in advance and the balance against the copy of B/L              |
| Shipment      | By sea,by air,by Express and your shipping agent is acceptable                     |
| Usage         | Home decor, Wedding Decoration, Wedding Favors, Decoration enhancement             |
| Occasion      |                                                                                    |