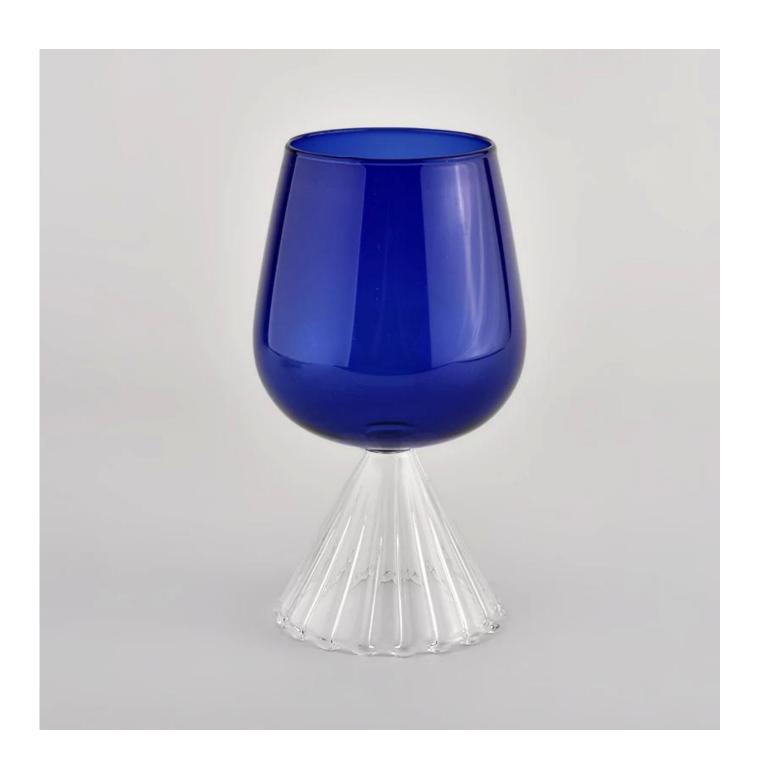

## special design borosilicate glass candle jar with pedestal

Sunny Glasswares not only places  $\mathsf{OEM}$  /  $\mathsf{ODM}$  orders, but also helps many brands to start with product concepts.

## Why choose Sunny.

| F             |                                                                                    |
|---------------|------------------------------------------------------------------------------------|
| product name  | special design borosilicate glass candle jar glass vase with pedestal              |
|               | 1. 5 days if there is glass shape and size                                         |
|               | 2. 15 days, if you need new shapes and sizes glass                                 |
| Measure       | Item:SGDS21101602                                                                  |
|               | Top dia: 80 mm                                                                     |
|               | Bottom dia: 85 mm                                                                  |
|               | Max dia:100mm                                                                      |
|               | Height: 180 mm                                                                     |
|               | Weight: 152 g                                                                      |
|               | Capacity: 580 ml                                                                   |
| Packing       | Normal packing,Individual gift box, PVC box, window box, color box, white box, etc |
| Delivery time | Within 35 days after the sample and order confirmed                                |
| Payment term  | 30% deposit by T/T in advance and the balance against the copy of B/L              |
| Shipment      | By sea,by air,by Express and your shipping agent is acceptable                     |
| Usage         | Home decor, Wedding Decoration, Wedding Favors, Decoration enhancement             |
| Occasion      |                                                                                    |