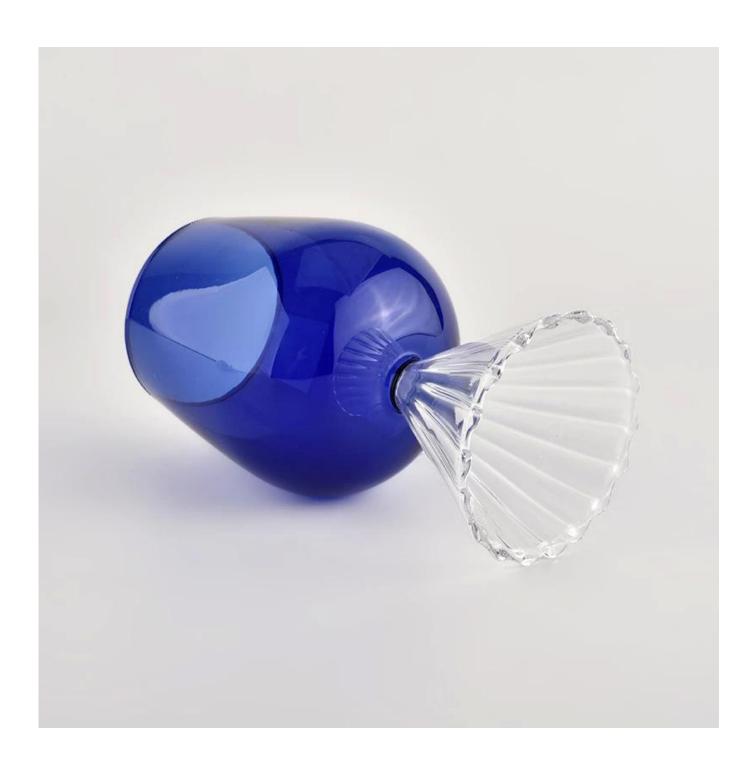

## special design borosilicate glass candle jar with pedestal

Sunny Glasswares not only places  $\mathsf{OEM}$  /  $\mathsf{ODM}$  orders, but also helps many brands to start with product concepts.

## Why choose Sunny.

| F             |                                                                                    |
|---------------|------------------------------------------------------------------------------------|
| product name  | special design borosilicate glass candle jar glass vase with pedestal              |
|               | 1. 5 days if there is glass shape and size                                         |
|               | 2. 15 days, if you need new shapes and sizes glass                                 |
| Measure       | Item:SGDS21101602                                                                  |
|               | Top dia: 80 mm                                                                     |
|               | Bottom dia: 85 mm                                                                  |
|               | Max dia:100mm                                                                      |
|               | Height: 180 mm                                                                     |
|               | Weight: 152 g                                                                      |
|               | Capacity: 580 ml                                                                   |
| Packing       | Normal packing,Individual gift box, PVC box, window box, color box, white box, etc |
| Delivery time | Within 35 days after the sample and order confirmed                                |
| Payment term  | 30% deposit by T/T in advance and the balance against the copy of B/L              |
| Shipment      | By sea,by air,by Express and your shipping agent is acceptable                     |
| Usage         | Home decor, Wedding Decoration, Wedding Favors, Decoration enhancement             |
| Occasion      |                                                                                    |