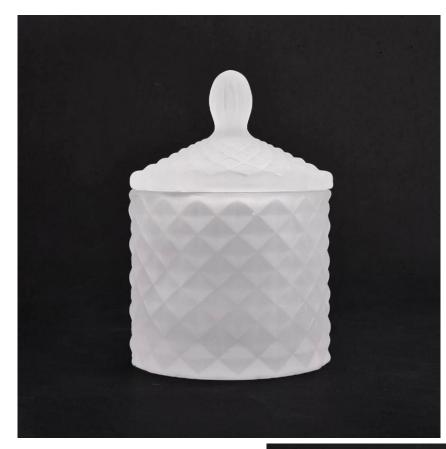

# solid white elegant glass candle jar with lid

Luxury white glass candle jar for home decorations and hotel decorations.

Sunny Glassware not only makes OEM/ODM orders, but also helps many brands start with product concepts.

#### **Product Features**

 Home decoration glass perfume bottle of high quality.
Suitable for use in hotel, wedding, etc.
Meet the ASTM test product