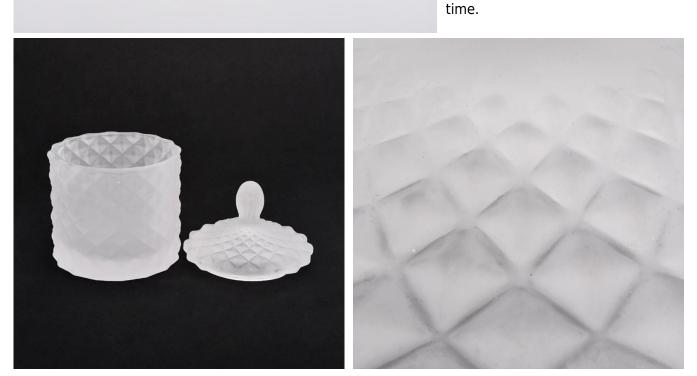

# solid white elegant glass candle jar with lid

Luxury white glass candle jar for home decorations and hotel decorations.

Sunny Glassware not only makes OEM/ODM orders, but also helps many brands start with product concepts.

#### Flexible size design can quickly expand your market

Body[] Top dia:65mm Bottom dia: 65mm Height: 57mm Weight:155g Capacity: 110ml Lid: Top dia:55mm Height: 40mm Weight:61g

We turn your ideas into creative fragrance products and sell them in the local market.

#### **Product Features**

 Home decoration glass perfume bottle of high quality.
Suitable for use in hotel, wedding, etc.
Meet the ASTM test product