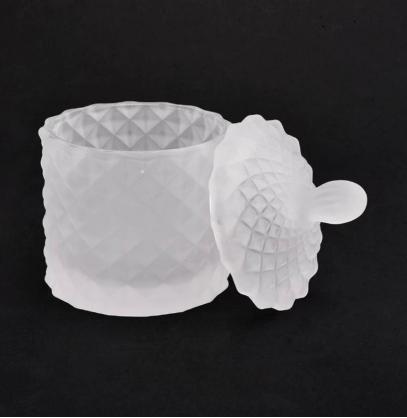

#### Flexible size design can quickly expand your market

Body[] Top dia:65mm Bottom dia: 65mm Height: 57mm Weight:155g Capacity: 110ml Lid: Top dia:55mm Height: 40mm Weight:61g

We turn your ideas into creative fragrance products and sell them in the local market.

#### **Product Features**

 Home decoration glass perfume bottle of high quality.
Suitable for use in hotel, wedding, etc.
Meet the ASTM test product