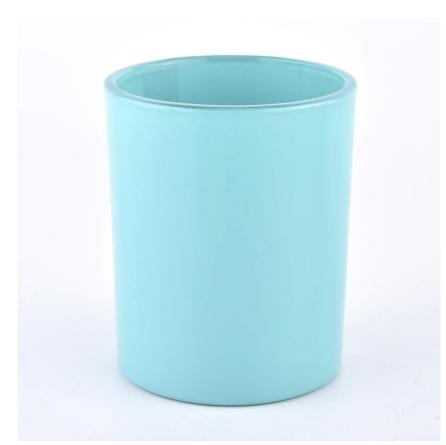

# Flexible dimensions design can expand rapidly your market

Top Dia: 81mm Lower diary: 765mm Height: 98mm. Weight: 320g. Capacity: 300ml

We transform your ideas into creative fragrant products and we sell ourselves on the local market.

#### **Product features**

- 1. High quality home decoration glass perfume bottle.
- 2. Suitable for use in hotels, weddings, etc.
- 3. Meet the functionality of the ASTM test product.