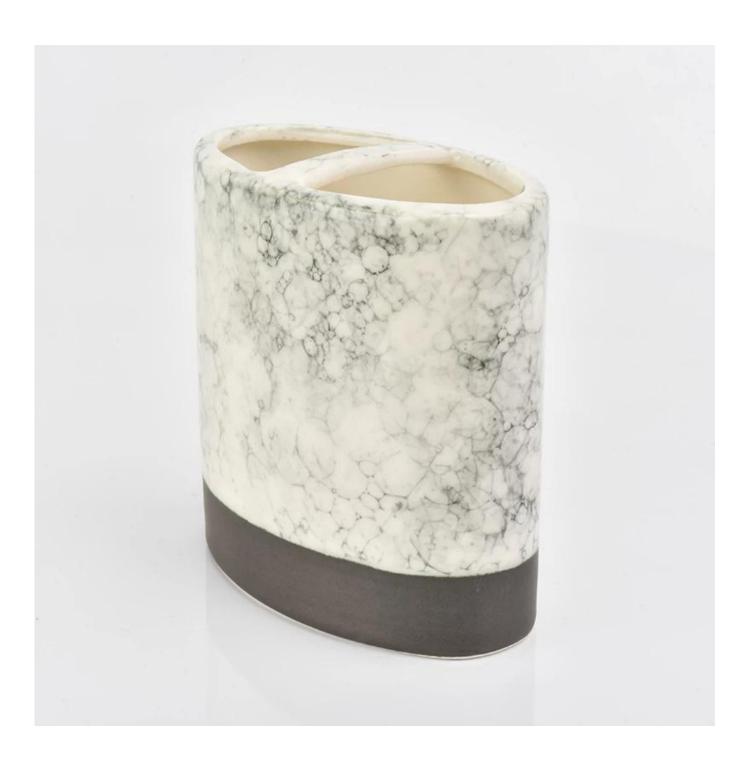

## snow decorated pattern ceramic bathroom series

| Product Details  |                                                                                                                                                                                                                                                                                                                                                              |
|------------------|--------------------------------------------------------------------------------------------------------------------------------------------------------------------------------------------------------------------------------------------------------------------------------------------------------------------------------------------------------------|
| Item number.     | SGMK18102408                                                                                                                                                                                                                                                                                                                                                 |
| Material         | ceramic                                                                                                                                                                                                                                                                                                                                                      |
| craft            | hand made ceramic                                                                                                                                                                                                                                                                                                                                            |
| Sample time      | 1. 5 days if there is exist shape and size                                                                                                                                                                                                                                                                                                                   |
|                  | 2. 20 days, if you need new shapes and sizes glass                                                                                                                                                                                                                                                                                                           |
| Packing          | bulk packing, gift box are available                                                                                                                                                                                                                                                                                                                         |
| Product Capacity | 250,000 ~ 500,000 pieces per month                                                                                                                                                                                                                                                                                                                           |
| Delivery time    | Within 55 days after sampling and order confirmed                                                                                                                                                                                                                                                                                                            |
| Payment terms    | 30% deposit by T / T in advance and balance against copy of B / L                                                                                                                                                                                                                                                                                            |
| Delivery         | By sea, by air, through express and shipping agent acceptable                                                                                                                                                                                                                                                                                                |
| Product Features | Home decorations glass candle jar from high quality     Suitable for use at hotel, home, etc.      Meet the ASTM Test                                                                                                                                                                                                                                        |
| For your choice  | <ol> <li>Various designs and sizes for selection</li> <li>Any color painted, cool, plating, laser model Processing cutter</li> <li>Special package as shrink film, color gift box, white gift box, etc.</li> <li>We are the exclusive employee of quality control</li> <li>We have a professional workshop and warehouse for ensure delivery time</li> </ol> |