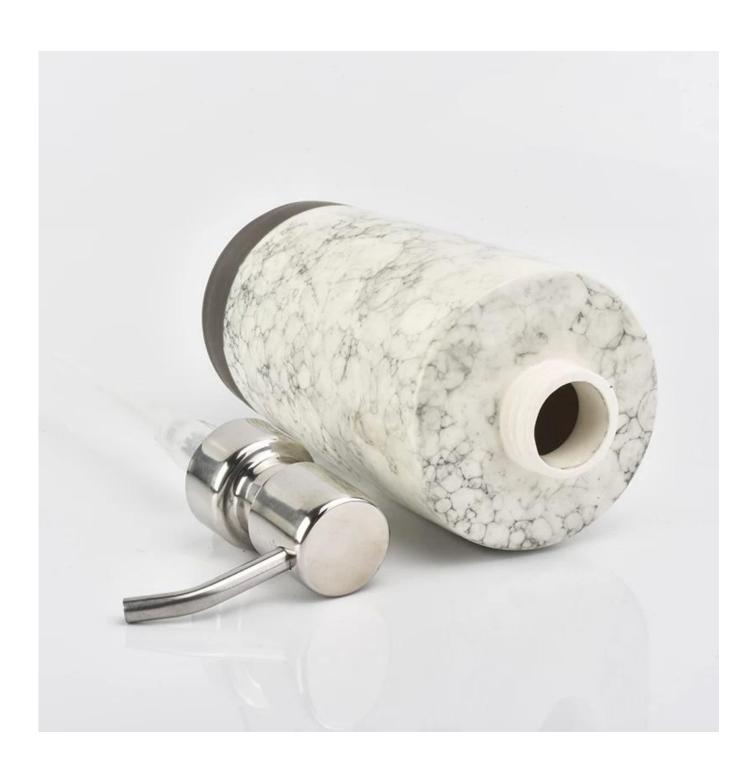

## snow decorated pattern ceramic bathroom series

| Product Details  |                                                                                                                                                                                                                                                                                                                                                              |
|------------------|--------------------------------------------------------------------------------------------------------------------------------------------------------------------------------------------------------------------------------------------------------------------------------------------------------------------------------------------------------------|
| Item number.     | SGMK18102408                                                                                                                                                                                                                                                                                                                                                 |
| Material         | ceramic                                                                                                                                                                                                                                                                                                                                                      |
| craft            | hand made ceramic                                                                                                                                                                                                                                                                                                                                            |
| Sample time      | 1. 5 days if there is exist shape and size                                                                                                                                                                                                                                                                                                                   |
|                  | 2. 20 days, if you need new shapes and sizes glass                                                                                                                                                                                                                                                                                                           |
| Packing          | bulk packing, gift box are available                                                                                                                                                                                                                                                                                                                         |
| Product Capacity | 250,000 ~ 500,000 pieces per month                                                                                                                                                                                                                                                                                                                           |
| Delivery time    | Within 55 days after sampling and order confirmed                                                                                                                                                                                                                                                                                                            |
| Payment terms    | 30% deposit by T / T in advance and balance against copy of B / L                                                                                                                                                                                                                                                                                            |
| Delivery         | By sea, by air, through express and shipping agent acceptable                                                                                                                                                                                                                                                                                                |
| Product Features | Home decorations glass candle jar from high quality     Suitable for use at hotel, home, etc.      Meet the ASTM Test                                                                                                                                                                                                                                        |
| For your choice  | <ol> <li>Various designs and sizes for selection</li> <li>Any color painted, cool, plating, laser model Processing cutter</li> <li>Special package as shrink film, color gift box, white gift box, etc.</li> <li>We are the exclusive employee of quality control</li> <li>We have a professional workshop and warehouse for ensure delivery time</li> </ol> |