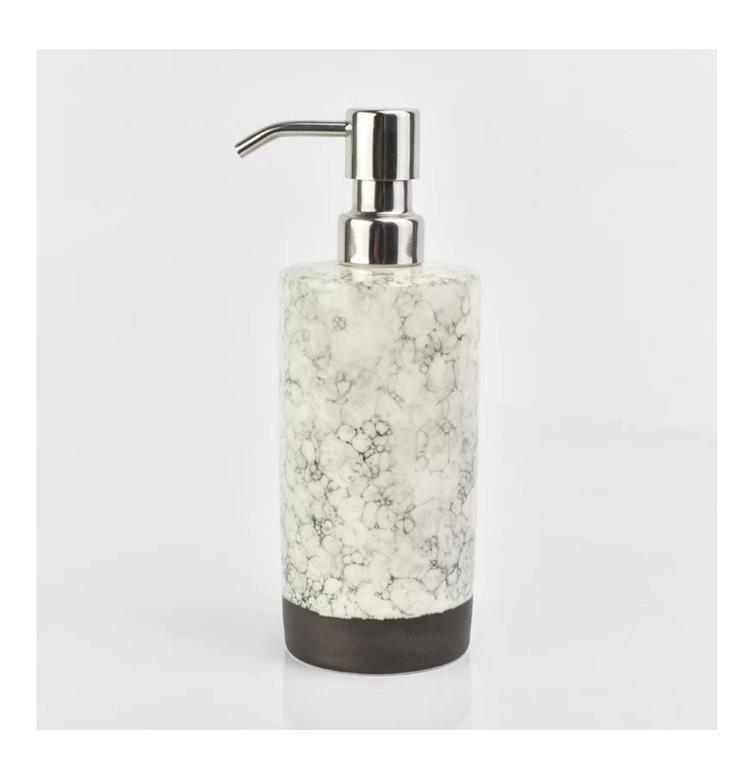

## snow decorated pattern ceramic bathroom series

| Product Details  |                                                                                                                                                                                                                                                                                                                                                              |
|------------------|--------------------------------------------------------------------------------------------------------------------------------------------------------------------------------------------------------------------------------------------------------------------------------------------------------------------------------------------------------------|
| Item number.     | SGMK18102408                                                                                                                                                                                                                                                                                                                                                 |
| Material         | ceramic                                                                                                                                                                                                                                                                                                                                                      |
| craft            | hand made ceramic                                                                                                                                                                                                                                                                                                                                            |
| Sample time      | 1. 5 days if there is exist shape and size                                                                                                                                                                                                                                                                                                                   |
|                  | 2. 20 days, if you need new shapes and sizes glass                                                                                                                                                                                                                                                                                                           |
| Packing          | bulk packing, gift box are available                                                                                                                                                                                                                                                                                                                         |
| Product Capacity | 250,000 ~ 500,000 pieces per month                                                                                                                                                                                                                                                                                                                           |
| Delivery time    | Within 55 days after sampling and order confirmed                                                                                                                                                                                                                                                                                                            |
| Payment terms    | 30% deposit by T / T in advance and balance against copy of B / L                                                                                                                                                                                                                                                                                            |
| Delivery         | By sea, by air, through express and shipping agent acceptable                                                                                                                                                                                                                                                                                                |
| Product Features | Home decorations glass candle jar from high quality     Suitable for use at hotel, home, etc.      Meet the ASTM Test                                                                                                                                                                                                                                        |
| For your choice  | <ol> <li>Various designs and sizes for selection</li> <li>Any color painted, cool, plating, laser model Processing cutter</li> <li>Special package as shrink film, color gift box, white gift box, etc.</li> <li>We are the exclusive employee of quality control</li> <li>We have a professional workshop and warehouse for ensure delivery time</li> </ol> |