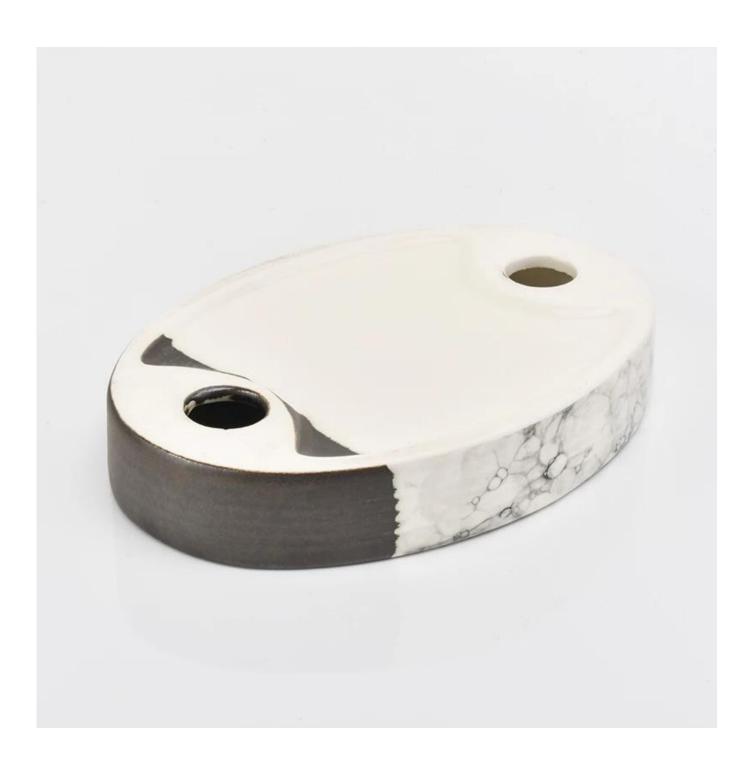

## snow decorated pattern ceramic bathroom series

| Product Details  |                                                                                                                                                                                                                                                                                                                                                              |
|------------------|--------------------------------------------------------------------------------------------------------------------------------------------------------------------------------------------------------------------------------------------------------------------------------------------------------------------------------------------------------------|
| Item number.     | SGMK18102408                                                                                                                                                                                                                                                                                                                                                 |
| Material         | ceramic                                                                                                                                                                                                                                                                                                                                                      |
| craft            | hand made ceramic                                                                                                                                                                                                                                                                                                                                            |
| Sample time      | 1. 5 days if there is exist shape and size                                                                                                                                                                                                                                                                                                                   |
|                  | 2. 20 days, if you need new shapes and sizes glass                                                                                                                                                                                                                                                                                                           |
| Packing          | bulk packing, gift box are available                                                                                                                                                                                                                                                                                                                         |
| Product Capacity | 250,000 ~ 500,000 pieces per month                                                                                                                                                                                                                                                                                                                           |
| Delivery time    | Within 55 days after sampling and order confirmed                                                                                                                                                                                                                                                                                                            |
| Payment terms    | 30% deposit by T / T in advance and balance against copy of B / L                                                                                                                                                                                                                                                                                            |
| Delivery         | By sea, by air, through express and shipping agent acceptable                                                                                                                                                                                                                                                                                                |
| Product Features | Home decorations glass candle jar from high quality     Suitable for use at hotel, home, etc.      Meet the ASTM Test                                                                                                                                                                                                                                        |
| For your choice  | <ol> <li>Various designs and sizes for selection</li> <li>Any color painted, cool, plating, laser model Processing cutter</li> <li>Special package as shrink film, color gift box, white gift box, etc.</li> <li>We are the exclusive employee of quality control</li> <li>We have a professional workshop and warehouse for ensure delivery time</li> </ol> |