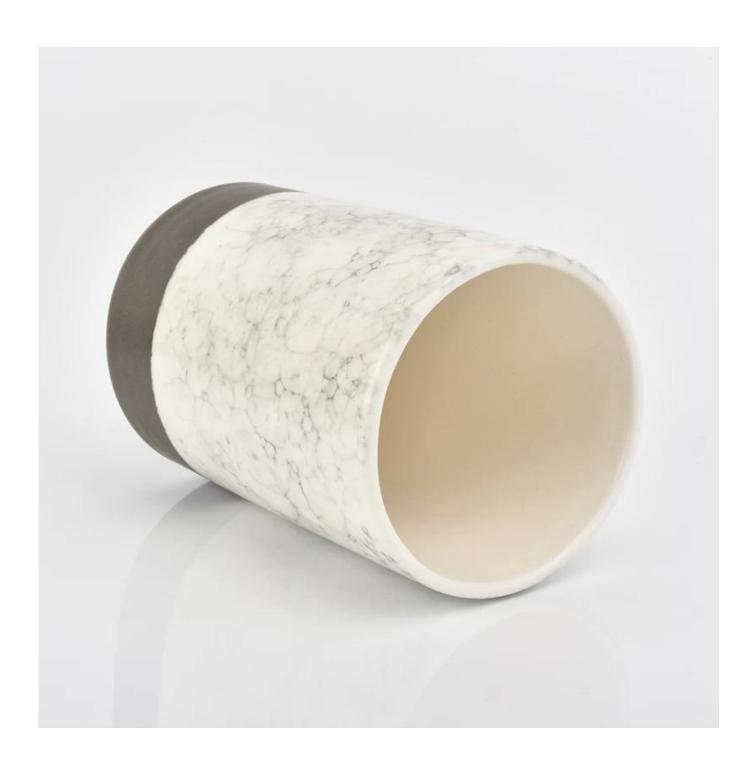

## snow decorated pattern ceramic bathroom series

| Product Details  |                                                                                                                                                                                                                                                                                                                                                              |
|------------------|--------------------------------------------------------------------------------------------------------------------------------------------------------------------------------------------------------------------------------------------------------------------------------------------------------------------------------------------------------------|
| Item number.     | SGMK18102408                                                                                                                                                                                                                                                                                                                                                 |
| Material         | ceramic                                                                                                                                                                                                                                                                                                                                                      |
| craft            | hand made ceramic                                                                                                                                                                                                                                                                                                                                            |
| Sample time      | 1. 5 days if there is exist shape and size                                                                                                                                                                                                                                                                                                                   |
|                  | 2. 20 days, if you need new shapes and sizes glass                                                                                                                                                                                                                                                                                                           |
| Packing          | bulk packing, gift box are available                                                                                                                                                                                                                                                                                                                         |
| Product Capacity | 250,000 ~ 500,000 pieces per month                                                                                                                                                                                                                                                                                                                           |
| Delivery time    | Within 55 days after sampling and order confirmed                                                                                                                                                                                                                                                                                                            |
| Payment terms    | 30% deposit by T / T in advance and balance against copy of B / L                                                                                                                                                                                                                                                                                            |
| Delivery         | By sea, by air, through express and shipping agent acceptable                                                                                                                                                                                                                                                                                                |
| Product Features | Home decorations glass candle jar from high quality     Suitable for use at hotel, home, etc.      Meet the ASTM Test                                                                                                                                                                                                                                        |
| For your choice  | <ol> <li>Various designs and sizes for selection</li> <li>Any color painted, cool, plating, laser model Processing cutter</li> <li>Special package as shrink film, color gift box, white gift box, etc.</li> <li>We are the exclusive employee of quality control</li> <li>We have a professional workshop and warehouse for ensure delivery time</li> </ol> |