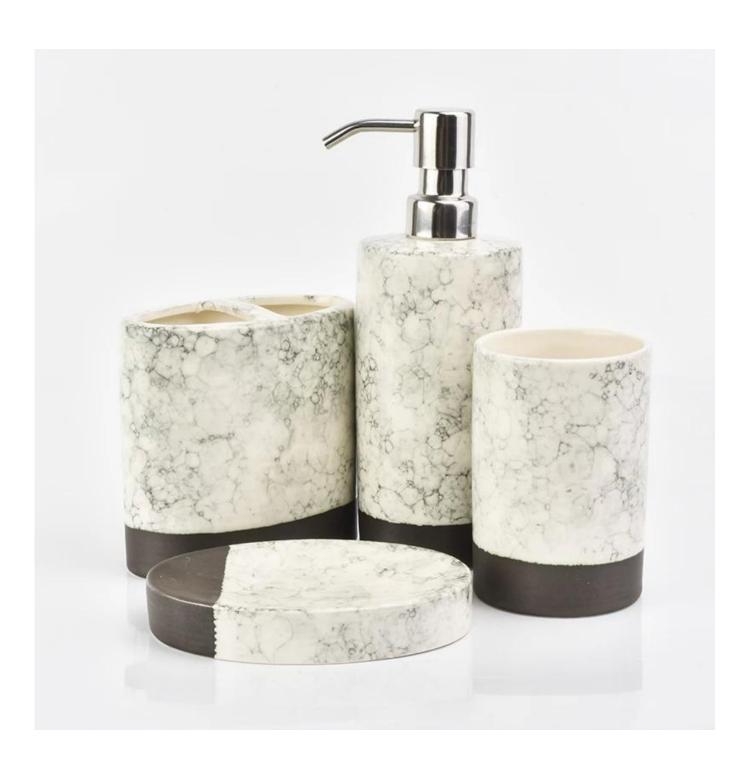

## snow decorated pattern ceramic bathroom series

| Product Details  |                                                                                                                                                                                                                                                                                                                                                              |
|------------------|--------------------------------------------------------------------------------------------------------------------------------------------------------------------------------------------------------------------------------------------------------------------------------------------------------------------------------------------------------------|
| Item number.     | SGMK18102408                                                                                                                                                                                                                                                                                                                                                 |
| Material         | ceramic                                                                                                                                                                                                                                                                                                                                                      |
| craft            | hand made ceramic                                                                                                                                                                                                                                                                                                                                            |
| Sample time      | 1. 5 days if there is exist shape and size                                                                                                                                                                                                                                                                                                                   |
|                  | 2. 20 days, if you need new shapes and sizes glass                                                                                                                                                                                                                                                                                                           |
| Packing          | bulk packing, gift box are available                                                                                                                                                                                                                                                                                                                         |
| Product Capacity | 250,000 ~ 500,000 pieces per month                                                                                                                                                                                                                                                                                                                           |
| Delivery time    | Within 55 days after sampling and order confirmed                                                                                                                                                                                                                                                                                                            |
| Payment terms    | 30% deposit by T / T in advance and balance against copy of B / L                                                                                                                                                                                                                                                                                            |
| Delivery         | By sea, by air, through express and shipping agent acceptable                                                                                                                                                                                                                                                                                                |
| Product Features | Home decorations glass candle jar from high quality     Suitable for use at hotel, home, etc.      Meet the ASTM Test                                                                                                                                                                                                                                        |
| For your choice  | <ol> <li>Various designs and sizes for selection</li> <li>Any color painted, cool, plating, laser model Processing cutter</li> <li>Special package as shrink film, color gift box, white gift box, etc.</li> <li>We are the exclusive employee of quality control</li> <li>We have a professional workshop and warehouse for ensure delivery time</li> </ol> |