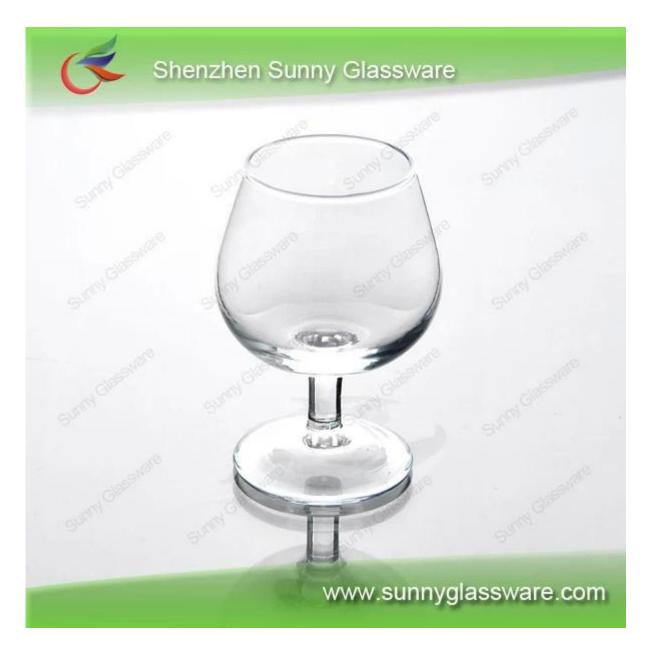

## **Specifications:**

| <u>Material</u>  | High white glass                                                                  |
|------------------|-----------------------------------------------------------------------------------|
| Color            | Transparent glass                                                                 |
| Process          | Hade blow                                                                         |
| Samples time     | 1. 5 days if at exit shaped and size of glass.                                    |
|                  | 2. 15 days if need new shape or size of glass.                                    |
| Packing          | Normal packing,24or 36pcs into export carton, carton with cardboard divider       |
| Product Capacity | 500,000~1,000,000 pcs per month                                                   |
| Delivery time    | Within 35 days after the sample and order confirmed                               |
| Payment terms    | 30% deposit by T/T in advance and the balance against the copy of B/L             |
| Shipment         | By sea, by air, by Express and your shipping agent is acceptable                  |
| Product Features | 1.Unique design                                                                   |
|                  | 2.Lowest price                                                                    |
|                  | 3. Hightest quality                                                               |
|                  | 4. Soonest shipment                                                               |
|                  |                                                                                   |
|                  | 1. Any logo printing on the glass body.                                           |
| For your choices | 2. Any color painted , frost, electro plate, pattern laser carver for the finish; |
|                  | 3. Special package like shrink wrap, color gift box, white gift box etc:          |
|                  | 4. Open new mould for the glass, wood, plastic or metal as you like               |
|                  | 5. Different size and shapes meet your needs.                                     |
|                  |                                                                                   |
|                  |                                                                                   |
|                  |                                                                                   |

## **Product features:**

- 1. The logo and color is baked in 580 celsuis high temperature, pure &poisonless.
- $2. \\ The mouth of cup is carefully polishes to ensure comfortable for using.$
- $3. Carving, gold-rim, decal\ or\ embosses\ craft, handmade, exquisite \& elegant.$
- 4. Our product could pass the  $\underline{\text{SGS,FDA,BV}}$  and  $\underline{\text{LFGB test}}$