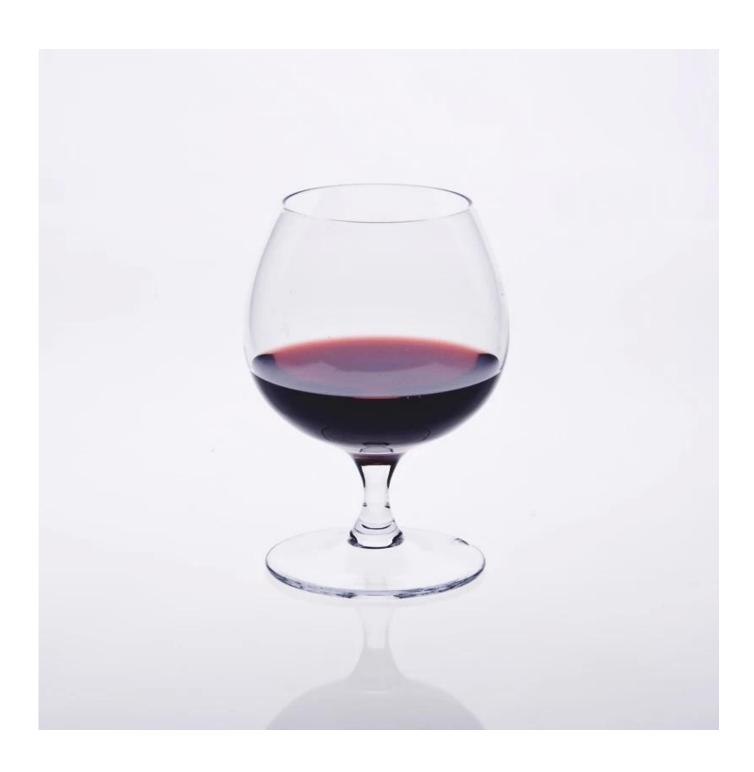

## **Specifications:**

| <u>Material</u>  | High white glass                                                                  |
|------------------|-----------------------------------------------------------------------------------|
| Color            | Transparent glass                                                                 |
| Process          | Hade blow                                                                         |
| Samples time     | 1. 5 days if at exit shaped and size of glass.                                    |
|                  | 2. 15 days if need new shape or size of glass.                                    |
| Packing          | Normal packing,24or 36pcs into export carton, carton with cardboard divider       |
| Product Capacity | 500,000~1,000,000 pcs per month                                                   |
| Delivery time    | Within 35 days after the sample and order confirmed                               |
| Payment terms    | 30% deposit by T/T in advance and the balance against the copy of B/L             |
| Shipment         | By sea, by air, by Express and your shipping agent is acceptable                  |
| Product Features | 1.Unique design                                                                   |
|                  | 2.Lowest price                                                                    |
|                  | 3. Hightest quality                                                               |
|                  | 4. Soonest shipment                                                               |
|                  |                                                                                   |
|                  | 1. Any logo printing on the glass body.                                           |
| For your choices | 2. Any color painted , frost, electro plate, pattern laser carver for the finish; |
|                  | 3. Special package like shrink wrap, color gift box, white gift box etc:          |
|                  | 4. Open new mould for the glass, wood, plastic or metal as you like               |
|                  | 5. Different size and shapes meet your needs.                                     |
|                  |                                                                                   |
|                  |                                                                                   |
|                  |                                                                                   |

## **Product features:**

- 1. The logo and color is baked in 580 celsuis high temperature, pure &poisonless.
- $2. \\ The mouth of cup is carefully polishes to ensure comfortable for using.$
- $3. Carving, gold-rim, decal\ or\ embosses\ craft, handmade, exquisite \& elegant.$
- 4. Our product could pass the  $\underline{\text{SGS,FDA,BV}}$  and  $\underline{\text{LFGB test}}$