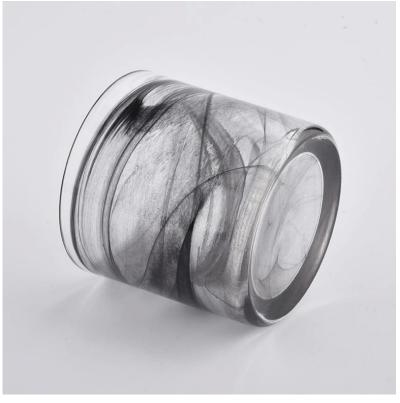

## Flexible size design can quickly expand your market

Top dia: 72mm Bottom dia: 68mm Height: 70mm Weight: 262g Capacity: 157ml

We turn your ideas into creative fragrance products and sell them in

the local market.

#### **Product Features**

- 1. Home decoration glass perfume bottle of high quality.
- 2. Suitable for use in hotel, wedding, etc.
- 3. Meet the ASTM test product features.