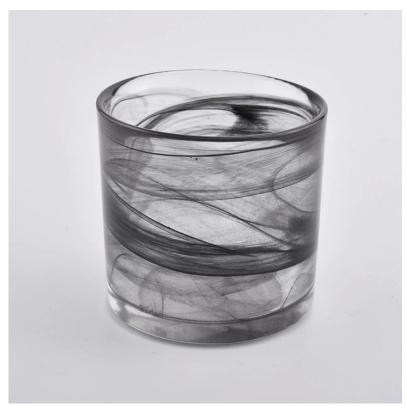

## Flexible size design can quickly expand your market

Top dia: 72mm Bottom dia: 68mm Height: 70mm Weight: 262g Capacity: 157ml

We turn your ideas into creative fragrance products and sell them in

the local market.

#### **Product Features**

- 1. Home decoration glass perfume bottle of high quality.
- 2. Suitable for use in hotel, wedding, etc.
- 3. Meet the ASTM test product features.