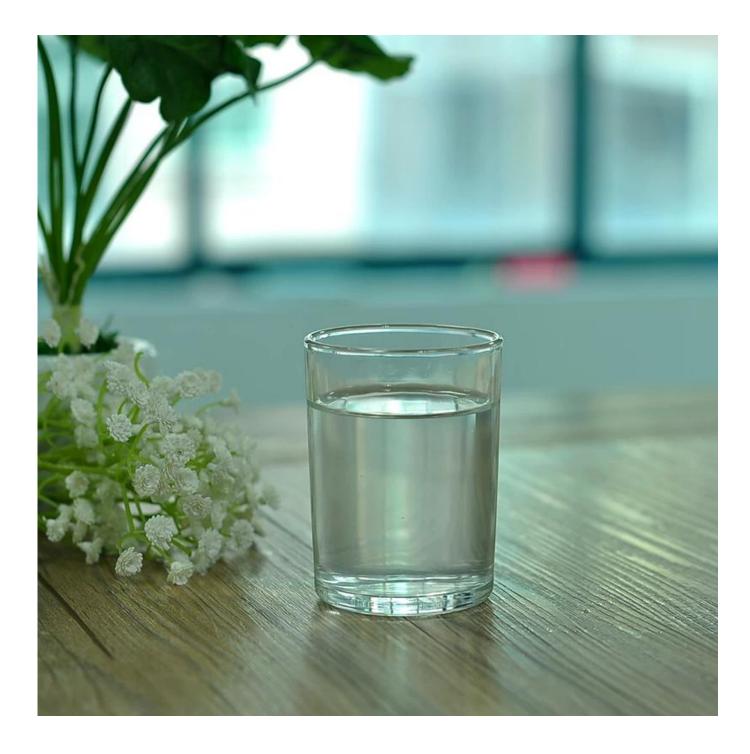

# Heavy bottom whisky glasses

| Jacom & Concession |                     |                                                                                                                                                                                                                                                                                                                |
|--------------------|---------------------|----------------------------------------------------------------------------------------------------------------------------------------------------------------------------------------------------------------------------------------------------------------------------------------------------------------|
| Product Details    |                     |                                                                                                                                                                                                                                                                                                                |
|                    | ltem No.            | SGFH14123103                                                                                                                                                                                                                                                                                                   |
|                    | Size                | 65*58*85mm                                                                                                                                                                                                                                                                                                     |
|                    | Color               | Yellow, blue, pupple. any customized color is available                                                                                                                                                                                                                                                        |
|                    | Material            | Hight white glass                                                                                                                                                                                                                                                                                              |
|                    | Craft               | Machine press                                                                                                                                                                                                                                                                                                  |
|                    | Sample              | 7-10 days                                                                                                                                                                                                                                                                                                      |
|                    | Terms of<br>payment | T/T 30% in advance, balance 70% against copy of B/L                                                                                                                                                                                                                                                            |
|                    | Certification       | Dish washer test, FDA, LFGB,ISO                                                                                                                                                                                                                                                                                |
|                    | For your<br>choice  | <ol> <li>Customized logo</li> <li>Deep process like color painting, frosting,<br/>electroplating, laser engraving, decal printing, ion<br/>plating</li> <li>Special packing like shrink wrap, color gift box,<br/>white box etc available</li> <li>Different shape, size and design meet your needs</li> </ol> |