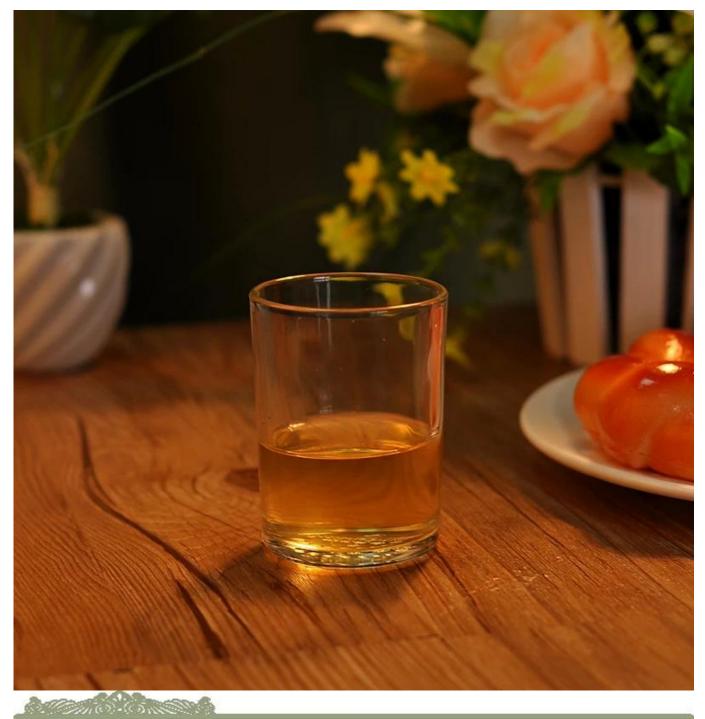

# Heavy bottom whisky glasses

| Jacom & Concession |                     |                                                                                                                                                                                                                                                                                                                |
|--------------------|---------------------|----------------------------------------------------------------------------------------------------------------------------------------------------------------------------------------------------------------------------------------------------------------------------------------------------------------|
| Product Details    |                     |                                                                                                                                                                                                                                                                                                                |
|                    | ltem No.            | SGFH14123103                                                                                                                                                                                                                                                                                                   |
|                    | Size                | 65*58*85mm                                                                                                                                                                                                                                                                                                     |
|                    | Color               | Yellow, blue, pupple. any customized color is available                                                                                                                                                                                                                                                        |
|                    | Material            | Hight white glass                                                                                                                                                                                                                                                                                              |
|                    | Craft               | Machine press                                                                                                                                                                                                                                                                                                  |
|                    | Sample              | 7-10 days                                                                                                                                                                                                                                                                                                      |
|                    | Terms of<br>payment | T/T 30% in advance, balance 70% against copy of B/L                                                                                                                                                                                                                                                            |
|                    | Certification       | Dish washer test, FDA, LFGB,ISO                                                                                                                                                                                                                                                                                |
|                    | For your<br>choice  | <ol> <li>Customized logo</li> <li>Deep process like color painting, frosting,<br/>electroplating, laser engraving, decal printing, ion<br/>plating</li> <li>Special packing like shrink wrap, color gift box,<br/>white box etc available</li> <li>Different shape, size and design meet your needs</li> </ol> |