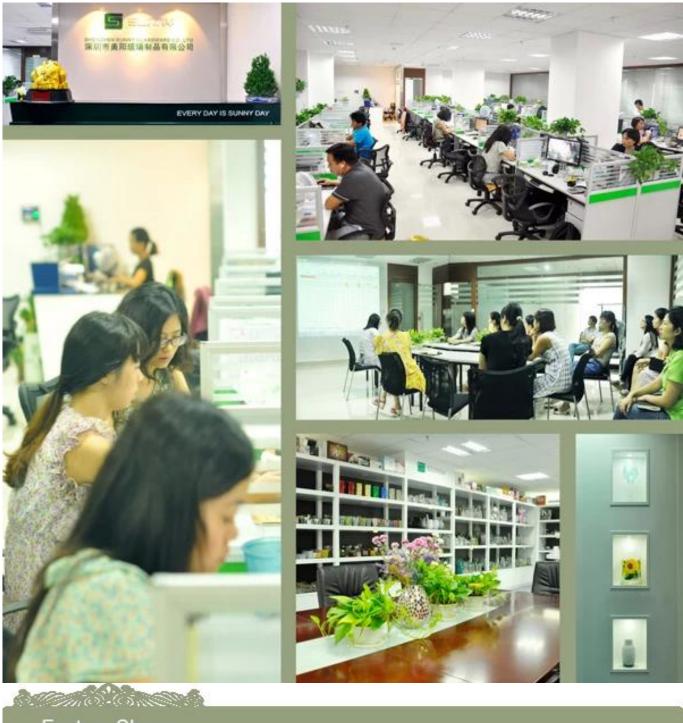

|
|                    | Certification       | Dish washer test, FDA, LFGB,ISO                                                                                                                                                                                                                                                                                |
|                    | For your<br>choice  | <ol> <li>Customized logo</li> <li>Deep process like color painting, frosting,<br/>electroplating, laser engraving, decal printing, ion<br/>plating</li> <li>Special packing like shrink wrap, color gift box,<br/>white box etc available</li> <li>Different shape, size and design meet your needs</li> </ol> |











Similar Products Link





## Office & Sample Room



Factory Show





#### The features of month blown glass

- 1. Its advantage including abundance sculpt, technics, surface effects, color etc.
- 2. The quality is difficult control and the tolerance of the size, weight and shape are bigger.
- 3. The price is high and the product is limited for the special technic glass.

### Method of application

- 1. Using it under guide of the adult
- 2. Washing it with clean or boiling water before usage
- 3. No touching the rim of glass cup, try to take the bottom or the handle of it

#### Cautions

- 1. Beer, red wine, white wine, beverage or hot water not be too full
- 2. To avoid to hurt your children's hand, please put it in the place where they can't reach
- 3. Avoid dropping ,Collision and strong impact
- 4. Not available for microwave oven
-