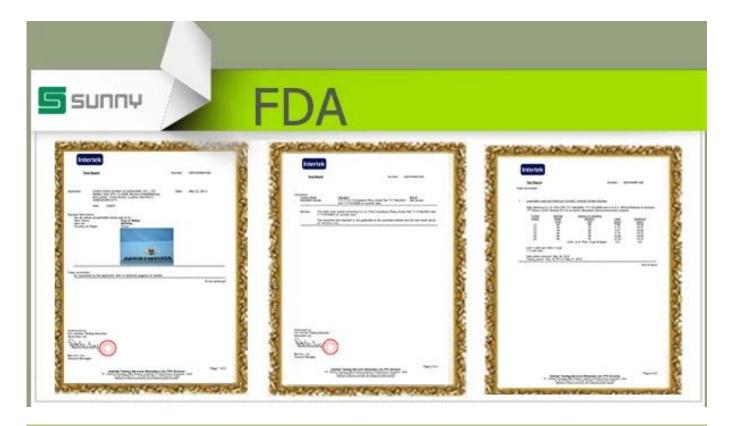

## small olive oil bottle

| Item name       | small olive oil bottle                                                                                                                                               |
|-----------------|----------------------------------------------------------------------------------------------------------------------------------------------------------------------|
| Item No.        | SGLG15100807                                                                                                                                                         |
| Size            | T:38mm*B:29mm*H:128mm                                                                                                                                                |
| Capacity/Weight | 200g/114ml                                                                                                                                                           |
| Sample time     | <ol> <li>1.5 days if at exist shape and<br/>size of products</li> <li>2.15 days if need new shape<br/>and size of products</li> </ol>                                |
| Packing         | Normal safety packing<br>24pcs/36pcs/48pcs etc. per<br>export carton with egg divider                                                                                |
| MOQ             | 10000pcs                                                                                                                                                             |
| Delivery time   | Within 35 days after order confirmed                                                                                                                                 |
| Payment terms   | 30% deposit by T/T in advance,<br>the balance after showing the<br>copy of B/L                                                                                       |
| Product feature | 1.High quality and competitve<br>prices<br>2.Meet FDA, SGS,LFGB etc. test<br>3.Eco-friendly<br>4.Widely apply to Wedding,<br>party, home, bar etc.<br>5.Machine made |