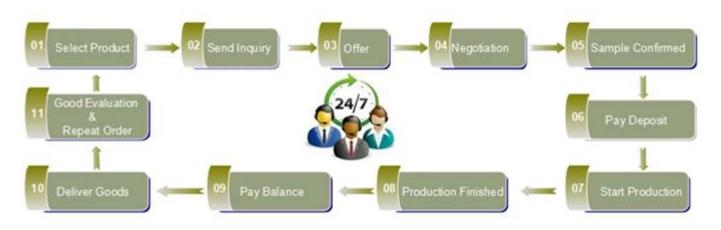

## small olive oil bottle

| Item name       | small olive oil bottle                                                                                                                                               |
|-----------------|----------------------------------------------------------------------------------------------------------------------------------------------------------------------|
| Item No.        | SGLG15100807                                                                                                                                                         |
| Size            | T:38mm*B:29mm*H:128mm                                                                                                                                                |
| Capacity/Weight | 200g/114ml                                                                                                                                                           |
| Sample time     | <ol> <li>1.5 days if at exist shape and<br/>size of products</li> <li>2.15 days if need new shape<br/>and size of products</li> </ol>                                |
| Packing         | Normal safety packing<br>24pcs/36pcs/48pcs etc. per<br>export carton with egg divider                                                                                |
| MOQ             | 10000pcs                                                                                                                                                             |
| Delivery time   | Within 35 days after order confirmed                                                                                                                                 |
| Payment terms   | 30% deposit by T/T in advance,<br>the balance after showing the<br>copy of B/L                                                                                       |
| Product feature | 1.High quality and competitve<br>prices<br>2.Meet FDA, SGS,LFGB etc. test<br>3.Eco-friendly<br>4.Widely apply to Wedding,<br>party, home, bar etc.<br>5.Machine made |