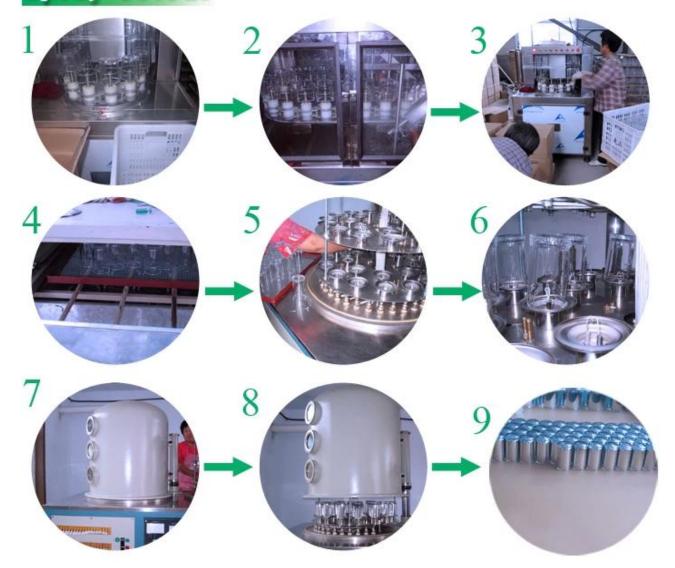

## small olive oil bottle

| Item name       | small olive oil bottle                                                                                                                                               |
|-----------------|----------------------------------------------------------------------------------------------------------------------------------------------------------------------|
| Item No.        | SGLG15100807                                                                                                                                                         |
| Size            | T:38mm*B:29mm*H:128mm                                                                                                                                                |
| Capacity/Weight | 200g/114ml                                                                                                                                                           |
| Sample time     | <ol> <li>1.5 days if at exist shape and<br/>size of products</li> <li>2.15 days if need new shape<br/>and size of products</li> </ol>                                |
| Packing         | Normal safety packing<br>24pcs/36pcs/48pcs etc. per<br>export carton with egg divider                                                                                |
| MOQ             | 10000pcs                                                                                                                                                             |
| Delivery time   | Within 35 days after order confirmed                                                                                                                                 |
| Payment terms   | 30% deposit by T/T in advance,<br>the balance after showing the<br>copy of B/L                                                                                       |
| Product feature | 1.High quality and competitve<br>prices<br>2.Meet FDA, SGS,LFGB etc. test<br>3.Eco-friendly<br>4.Widely apply to Wedding,<br>party, home, bar etc.<br>5.Machine made |