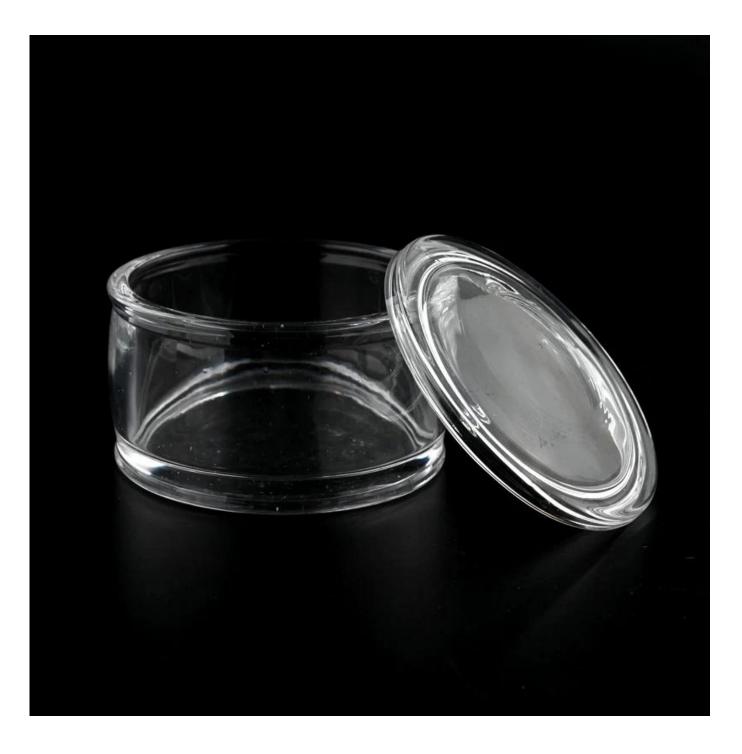

|               | Item:SGJS22081901                                                                  |
|---------------|------------------------------------------------------------------------------------|
|               | lid                                                                                |
|               | Dia: 80mm                                                                          |
|               | Height: 9mm                                                                        |
|               | Weight: 70g                                                                        |
|               | Jar                                                                                |
|               | Top dia: 81mm                                                                      |
|               | Bottom dia: 81mm                                                                   |
|               | Height: 45mm                                                                       |
|               | Weight: 182g                                                                       |
|               | Capacity: 150ml                                                                    |
| Packing       | Normal packing,Individual gift box, PVC box, window box, color box, white box, etc |
| Delivery time | Within 35 days after the sample and order confirmed                                |
| Payment term  | 30% deposit by T/T in advance and the balance against the copy of B/L              |
| Shipment      | By sea,by air,by Express and your shipping agent is acceptable                     |
| Usage         | Home decor,Wedding Decoration,Wedding Favors,Decoration enhancement                |
| Occasion      |                                                                                    |