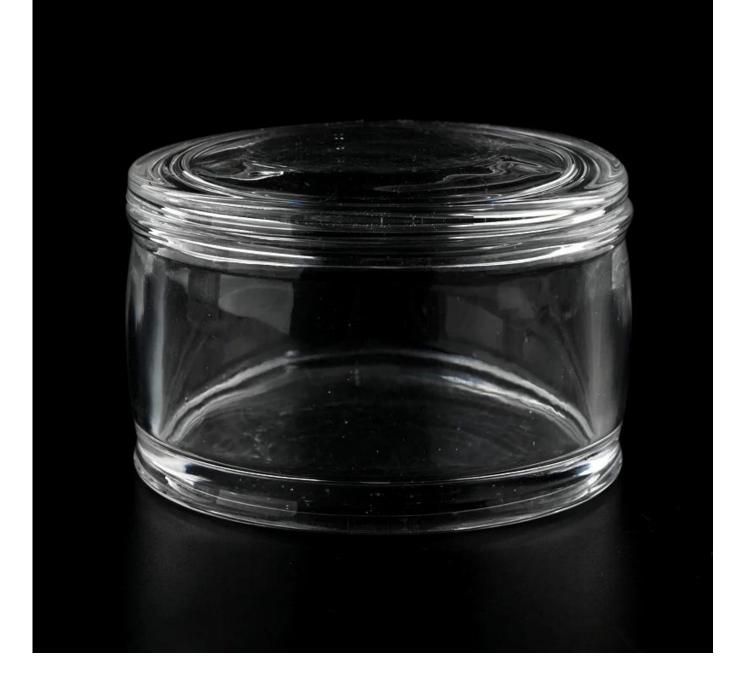

|               | Item:SGJS22081901                                                                  |
|---------------|------------------------------------------------------------------------------------|
|               | lid                                                                                |
|               | Dia: 80mm                                                                          |
|               | Height: 9mm                                                                        |
|               | Weight: 70g                                                                        |
|               | Jar                                                                                |
|               | Top dia: 81mm                                                                      |
|               | Bottom dia: 81mm                                                                   |
|               | Height: 45mm                                                                       |
|               | Weight: 182g                                                                       |
|               | Capacity: 150ml                                                                    |
| Packing       | Normal packing,Individual gift box, PVC box, window box, color box, white box, etc |
| Delivery time | Within 35 days after the sample and order confirmed                                |
| Payment term  | 30% deposit by T/T in advance and the balance against the copy of B/L              |
| Shipment      | By sea,by air,by Express and your shipping agent is acceptable                     |
| Usage         | Home decor,Wedding Decoration,Wedding Favors,Decoration enhancement                |
| Occasion      |                                                                                    |