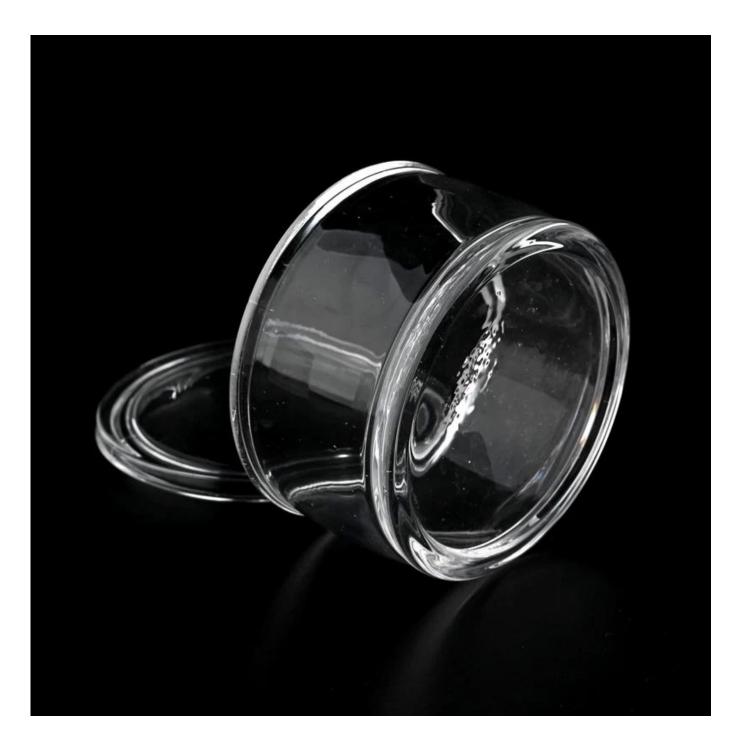

|               | Item:SGJS22081901                                                                  |
|---------------|------------------------------------------------------------------------------------|
|               | lid                                                                                |
|               | Dia: 80mm                                                                          |
|               | Height: 9mm                                                                        |
|               | Weight: 70g                                                                        |
|               | Jar                                                                                |
|               | Top dia: 81mm                                                                      |
|               | Bottom dia: 81mm                                                                   |
|               | Height: 45mm                                                                       |
|               | Weight: 182g                                                                       |
|               | Capacity: 150ml                                                                    |
| Packing       | Normal packing,Individual gift box, PVC box, window box, color box, white box, etc |
| Delivery time | Within 35 days after the sample and order confirmed                                |
| Payment term  | 30% deposit by T/T in advance and the balance against the copy of B/L              |
| Shipment      | By sea,by air,by Express and your shipping agent is acceptable                     |
| Usage         | Home decor,Wedding Decoration,Wedding Favors,Decoration enhancement                |
| Occasion      |                                                                                    |