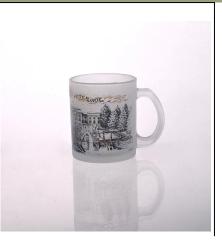

### small glass tea cup & glass coffee mug with handle

| Product Details | Itme No          | SGZW15040903                                                                                                                                                                                                     |
|-----------------|------------------|------------------------------------------------------------------------------------------------------------------------------------------------------------------------------------------------------------------|
| H:72mm          | Size             | 77*44*72mm                                                                                                                                                                                                       |
|                 | Capacity         | 190ml                                                                                                                                                                                                            |
|                 | Material         | Hight white glass                                                                                                                                                                                                |
|                 | Craft            | Machine blown                                                                                                                                                                                                    |
|                 | Sample           | 7days                                                                                                                                                                                                            |
|                 | Terms of payment | 30% deposit by T/T in advance and the balance after showing copy of L/C $$                                                                                                                                       |
|                 | Certification    | Food Safe, Dish washer test, FDA, LFGB                                                                                                                                                                           |
|                 | For your choice  | 1, Any logo printing on glass body 2, Any color painted, frosted, electroplating, logo laser for the finish 3, Special packing like shrink wrap, color gift box, white box etc 4, Any shape, size meet your need |