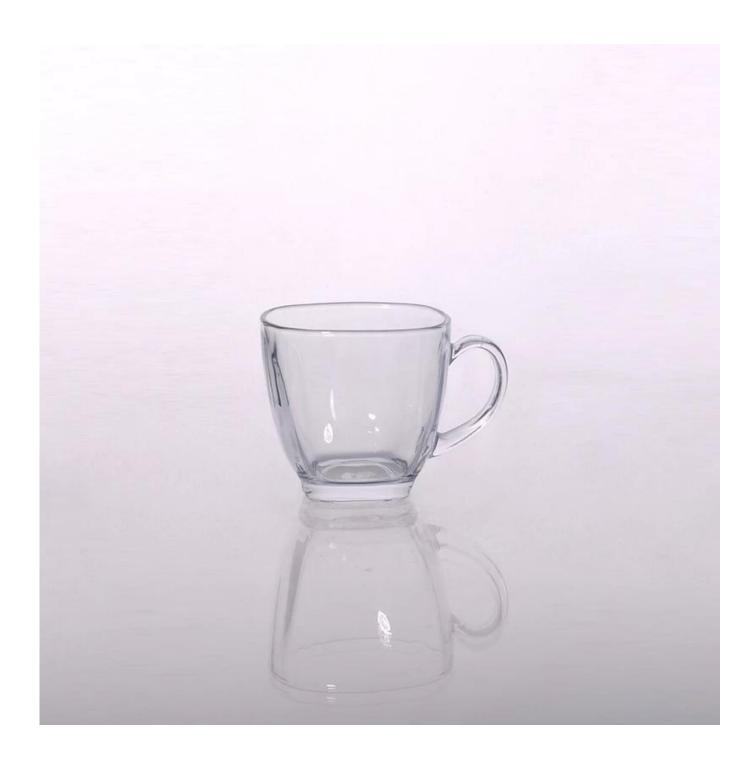

### small glass tea cup & glass coffee mug with handle

| Product Details | Itme No          | SGZW15040903                                                                                                                                                                                                     |
|-----------------|------------------|------------------------------------------------------------------------------------------------------------------------------------------------------------------------------------------------------------------|
| H:72mm          | Size             | 77*44*72mm                                                                                                                                                                                                       |
|                 | Capacity         | 190ml                                                                                                                                                                                                            |
|                 | Material         | Hight white glass                                                                                                                                                                                                |
|                 | Craft            | Machine blown                                                                                                                                                                                                    |
|                 | Sample           | 7days                                                                                                                                                                                                            |
|                 | Terms of payment | 30% deposit by T/T in advance and the balance after showing copy of L/C $$                                                                                                                                       |
|                 | Certification    | Food Safe, Dish washer test, FDA, LFGB                                                                                                                                                                           |
|                 | For your choice  | 1, Any logo printing on glass body 2, Any color painted, frosted, electroplating, logo laser for the finish 3, Special packing like shrink wrap, color gift box, white box etc 4, Any shape, size meet your need |