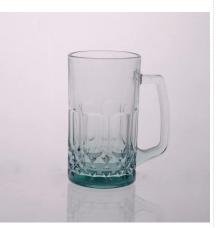

### small glass tea cup & glass coffee mug with handle

| Product Details | Itme No          | SGZW15040903                                                                                                                                                                                                     |
|-----------------|------------------|------------------------------------------------------------------------------------------------------------------------------------------------------------------------------------------------------------------|
| H:72mm          | Size             | 77*44*72mm                                                                                                                                                                                                       |
|                 | Capacity         | 190ml                                                                                                                                                                                                            |
|                 | Material         | Hight white glass                                                                                                                                                                                                |
|                 | Craft            | Machine blown                                                                                                                                                                                                    |
|                 | Sample           | 7days                                                                                                                                                                                                            |
|                 | Terms of payment | 30% deposit by T/T in advance and the balance after showing copy of L/C $$                                                                                                                                       |
|                 | Certification    | Food Safe, Dish washer test, FDA, LFGB                                                                                                                                                                           |
|                 | For your choice  | 1, Any logo printing on glass body 2, Any color painted, frosted, electroplating, logo laser for the finish 3, Special packing like shrink wrap, color gift box, white box etc 4, Any shape, size meet your need |