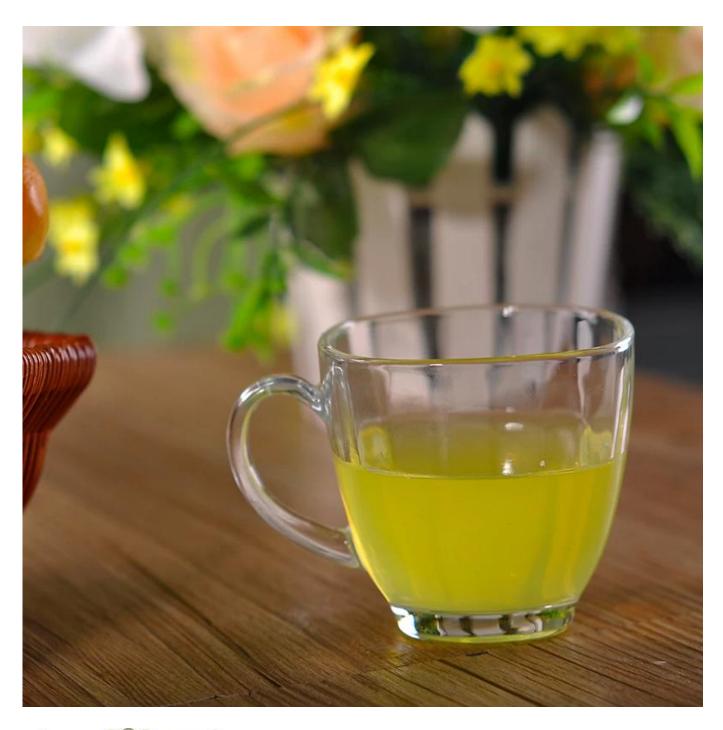

### small glass tea cup & glass coffee mug with handle

| Product Details | Itme No          | SGZW15040903                                                                                                                                                                                                     |
|-----------------|------------------|------------------------------------------------------------------------------------------------------------------------------------------------------------------------------------------------------------------|
| H:72mm          | Size             | 77*44*72mm                                                                                                                                                                                                       |
|                 | Capacity         | 190ml                                                                                                                                                                                                            |
|                 | Material         | Hight white glass                                                                                                                                                                                                |
|                 | Craft            | Machine blown                                                                                                                                                                                                    |
|                 | Sample           | 7days                                                                                                                                                                                                            |
|                 | Terms of payment | 30% deposit by T/T in advance and the balance after showing copy of L/C $$                                                                                                                                       |
|                 | Certification    | Food Safe, Dish washer test, FDA, LFGB                                                                                                                                                                           |
|                 | For your choice  | 1, Any logo printing on glass body 2, Any color painted, frosted, electroplating, logo laser for the finish 3, Special packing like shrink wrap, color gift box, white box etc 4, Any shape, size meet your need |