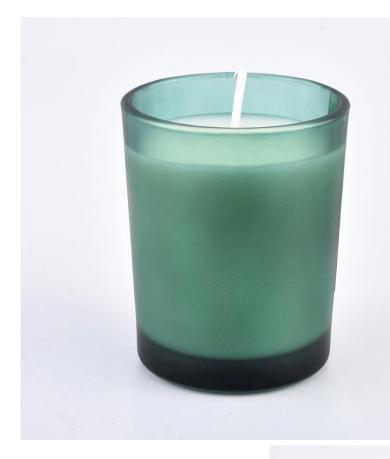

#### Flexible dimensions design can expand rapidly your market

Item: SG103 Top dia:51mm Bottom dia: 45mm Height:63mm Capacity: 80ml

MOQ: 5000 PCS

We transform your ideas into creative fragrant products and we sell ourselves on the local market.

#### **Product features**

 High quality home decoration glass perfume bottle.
Suitable for use in hotels, weddings, etc.
Meet the functionality of the ASTM test product.