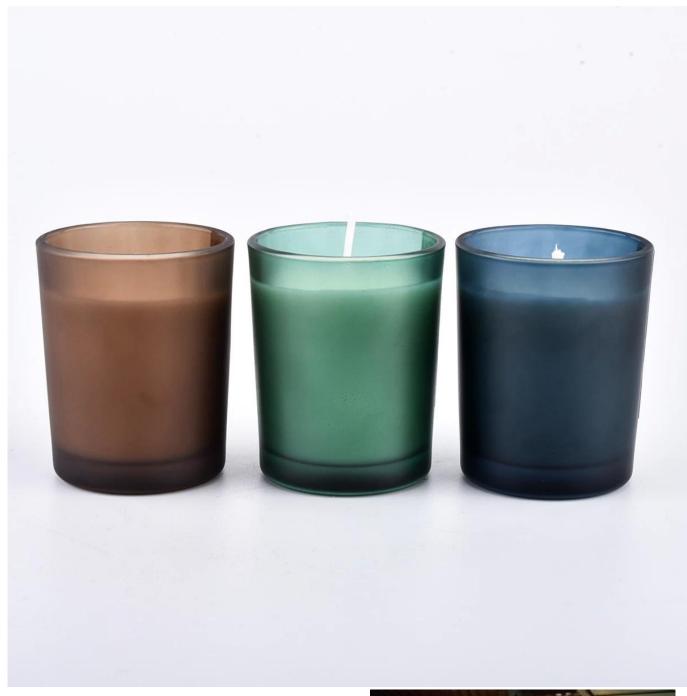

## small glass candle jars colored vessels

Sunny Glatwares not only places OEM / ODM orders, but also helps many brands to start with product concepts.

export to over 30 countries and regions

#### Flexible dimensions design can expand rapidly your market

Item: SG103 Top dia:51mm Bottom dia: 45mm Height:63mm Capacity: 80ml

MOQ: 5000 PCS

We transform your ideas into creative fragrant products and we sell ourselves on the local market.

#### **Product features**

 High quality home decoration glass perfume bottle.
Suitable for use in hotels, weddings, etc.
Meet the functionality of the ASTM test product.