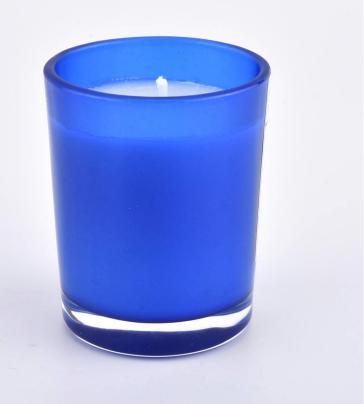

#### **Product features**

 High quality home decoration glass perfume bottle.
Suitable for use in hotels, weddings, etc.
Meet the functionality of the ASTM test product.

#### For you to choose

1. A variety of drawings and sizes to choose from.

 Any color painting, cutting, plating, laser model processing tool.
Special packaging for shrink film, color gift box, white gift box, etc.
We have quality control commissors.