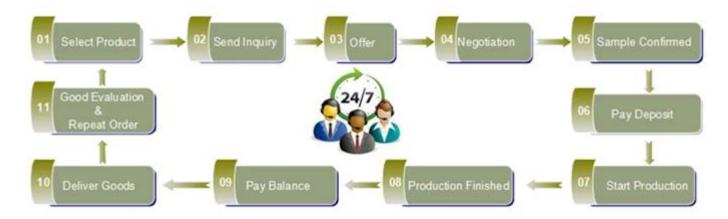

|
| MOQ             | 10000pcs                                                                                                                                           |
| Delivery time   | Within 35 days after order confirmed                                                                                                               |
| Payment terms   | 30% deposit by T/T in advance, the balance after showing the copy of B/L                                                                           |
| Product feature | 1.High quality and competitve prices 2.Meet FDA, SGS,LFGB etc. test 3.Eco-friendly 4.Widely apply to Wedding, party, home, bar etc. 5.Machine made |



























## Factory Show



## Spray colour









For more information, please visit our website:  $\underline{www.okcandle.com}$