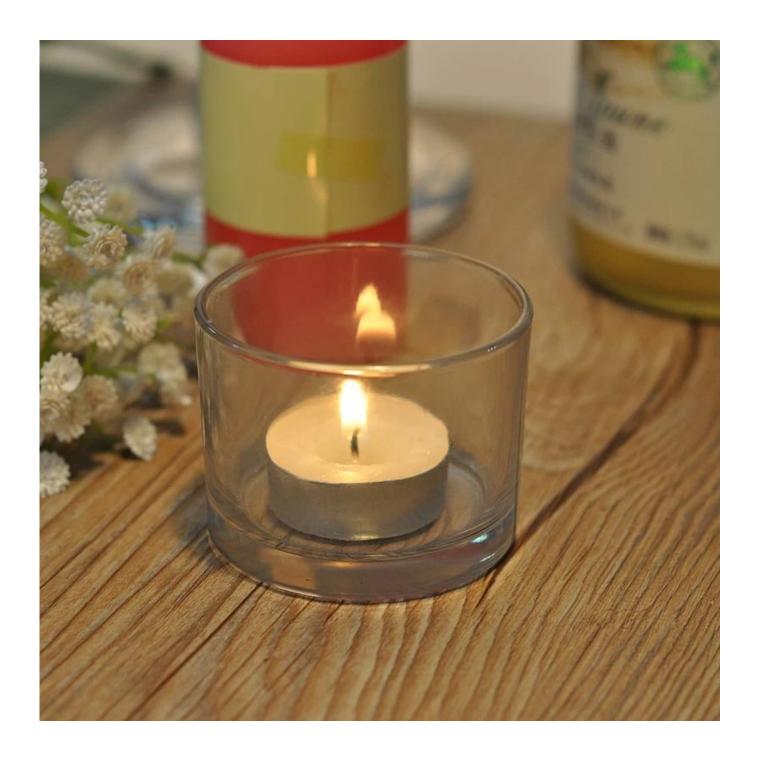

## Wedding glass candle holder wholesale

| Item name       | Wedding glass candle holder wholesale                                                                                                              |
|-----------------|----------------------------------------------------------------------------------------------------------------------------------------------------|
| Item No.        | SG14122201                                                                                                                                         |
| Size            | T:67mm*B:64mm*H:51mm                                                                                                                               |
| Capacity/Weight | 125ml/115g                                                                                                                                         |
| Sample time     | 1.5 days if at exist shape and size of products<br>2.15 days if need new shape and size of products                                                |
| Packing         | Normal safety packing 24pcs/36pcs/48pcs etc.<br>per export carton with egg divider                                                                 |
| MOQ             | 10000pcs                                                                                                                                           |
| Delivery time   | Within 35 days after order confirmed                                                                                                               |
| Payment terms   | 30% deposit by T/T in advance, the balance after showing the copy of B/L                                                                           |
| Product feature | 1.High quality and competitve prices 2.Meet FDA, SGS,LFGB etc. test 3.Eco-friendly 4.Widely apply to Wedding, party, home, bar etc. 5.Machine made |