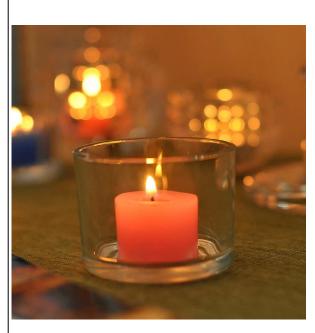

## Wedding glass candle holder wholesale

| Item name       | Wedding glass candle holder wholesale                                                                                                              |
|-----------------|----------------------------------------------------------------------------------------------------------------------------------------------------|
| Item No.        | SG14122201                                                                                                                                         |
| Size            | T:67mm*B:64mm*H:51mm                                                                                                                               |
| Capacity/Weight | 125ml/115g                                                                                                                                         |
| Sample time     | 1.5 days if at exist shape and size of products<br>2.15 days if need new shape and size of products                                                |
| Packing         | Normal safety packing 24pcs/36pcs/48pcs etc.<br>per export carton with egg divider                                                                 |
| MOQ             | 10000pcs                                                                                                                                           |
| Delivery time   | Within 35 days after order confirmed                                                                                                               |
| Payment terms   | 30% deposit by T/T in advance, the balance after showing the copy of B/L                                                                           |
| Product feature | 1.High quality and competitve prices 2.Meet FDA, SGS,LFGB etc. test 3.Eco-friendly 4.Widely apply to Wedding, party, home, bar etc. 5.Machine made |