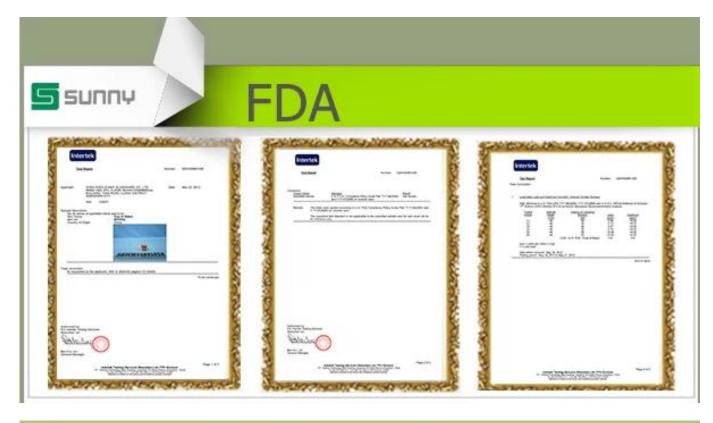

## Wedding glass candle holder wholesale

| Item name       | Wedding glass candle holder wholesale                                                                                                              |
|-----------------|----------------------------------------------------------------------------------------------------------------------------------------------------|
| Item No.        | SG14122201                                                                                                                                         |
| Size            | T:67mm*B:64mm*H:51mm                                                                                                                               |
| Capacity/Weight | 125ml/115g                                                                                                                                         |
| Sample time     | 1.5 days if at exist shape and size of products<br>2.15 days if need new shape and size of products                                                |
| Packing         | Normal safety packing 24pcs/36pcs/48pcs etc.<br>per export carton with egg divider                                                                 |
| MOQ             | 10000pcs                                                                                                                                           |
| Delivery time   | Within 35 days after order confirmed                                                                                                               |
| Payment terms   | 30% deposit by T/T in advance, the balance after showing the copy of B/L                                                                           |
| Product feature | 1.High quality and competitve prices 2.Meet FDA, SGS,LFGB etc. test 3.Eco-friendly 4.Widely apply to Wedding, party, home, bar etc. 5.Machine made |