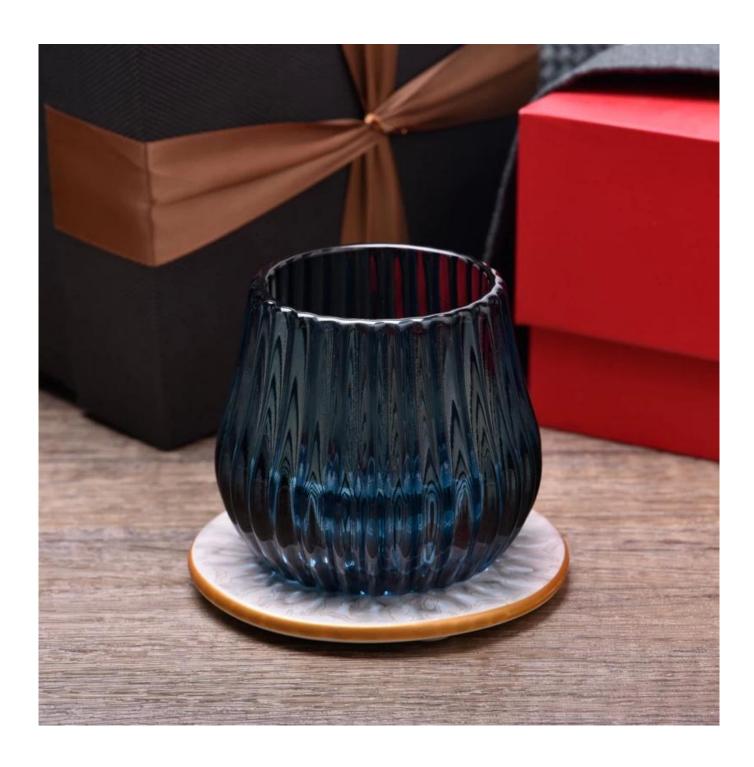

|                  | 1. 5 days if there is a shape and size of the glass 2. 15 days, if you need new shapes and glass size |  |  |  |
|------------------|-------------------------------------------------------------------------------------------------------|--|--|--|
| To measure       | Article: SGCX23042719 Top Dia:65mm Height: 74mm Weight: 420g Capacity: 145ml                          |  |  |  |
| "Packadind       | Normal packaging, single gift box, pvc box, window box, color box white box, etc.                     |  |  |  |
| Delivery<br>time | Within 35 days from the confirmation of the sample and the orde                                       |  |  |  |
|                  | 30% deposit by T/T in advance and the balance with respect to t<br>copy of B/L                        |  |  |  |
| Shipping         | By sea, by air, by Express and your shipping agent is acceptable                                      |  |  |  |
|                  | Home furnishings, wedding decoration, favors, improvement of decoration                               |  |  |  |