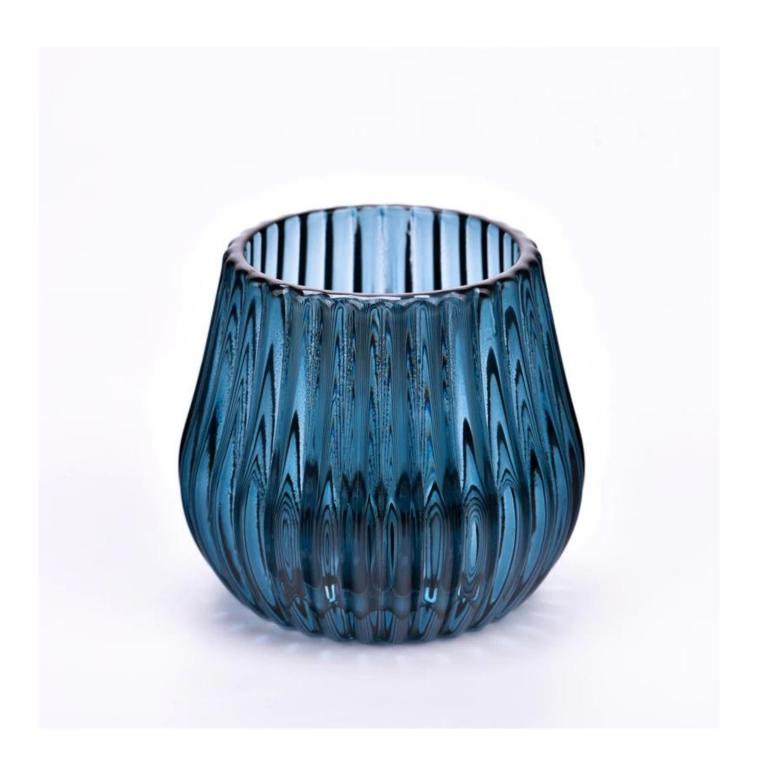

|                  | 1. 5 days if there is a shape and size of the glass 2. 15 days, if you need new shapes and glass size |  |  |  |
|------------------|-------------------------------------------------------------------------------------------------------|--|--|--|
| To measure       | Article: SGCX23042719 Top Dia:65mm Height: 74mm Weight: 420g Capacity: 145ml                          |  |  |  |
| "Packadind       | Normal packaging, single gift box, pvc box, window box, color box white box, etc.                     |  |  |  |
| Delivery<br>time | Within 35 days from the confirmation of the sample and the orde                                       |  |  |  |
|                  | 30% deposit by T/T in advance and the balance with respect to t<br>copy of B/L                        |  |  |  |
| Shipping         | By sea, by air, by Express and your shipping agent is acceptable                                      |  |  |  |
|                  | Home furnishings, wedding decoration, favors, improvement of decoration                               |  |  |  |