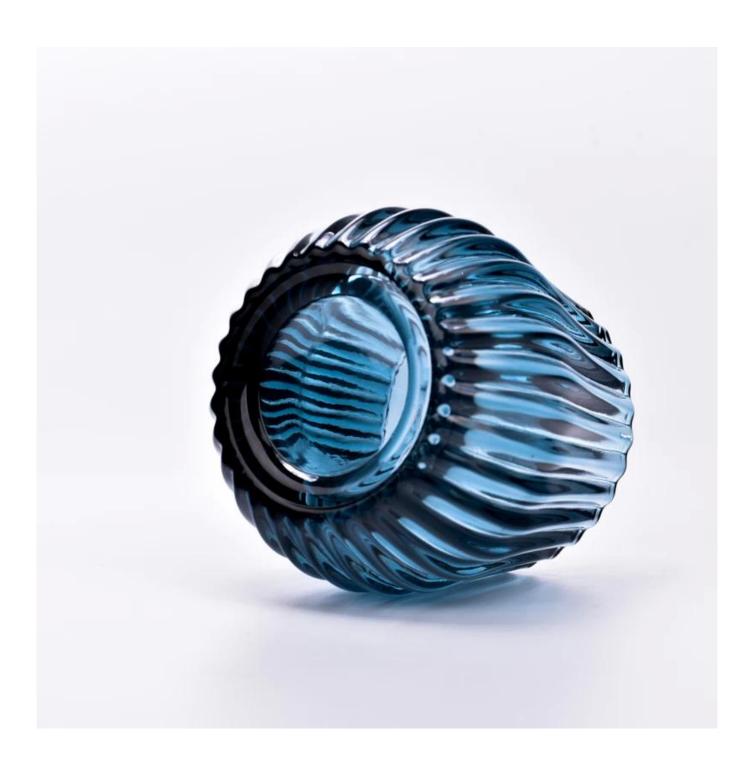

|                  | 1. 5 days if there is a shape and size of the glass 2. 15 days, if you need new shapes and glass size |  |  |  |
|------------------|-------------------------------------------------------------------------------------------------------|--|--|--|
| To measure       | Article: SGCX23042719 Top Dia:65mm Height: 74mm Weight: 420g Capacity: 145ml                          |  |  |  |
| "Packadind       | Normal packaging, single gift box, pvc box, window box, color box white box, etc.                     |  |  |  |
| Delivery<br>time | Within 35 days from the confirmation of the sample and the orde                                       |  |  |  |
|                  | 30% deposit by T/T in advance and the balance with respect to t<br>copy of B/L                        |  |  |  |
| Shipping         | By sea, by air, by Express and your shipping agent is acceptable                                      |  |  |  |
|                  | Home furnishings, wedding decoration, favors, improvement of decoration                               |  |  |  |