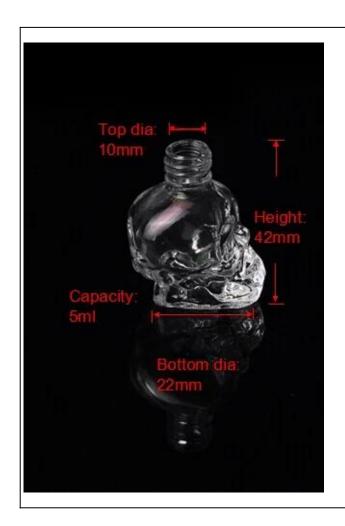

## skull shape glass perfume oil bottle 5ml

| Item name       | skull shape glass perfume oil bottle 5ml                                                                                                           |
|-----------------|----------------------------------------------------------------------------------------------------------------------------------------------------|
| Item No.        | SGJN15111107                                                                                                                                       |
| Size            | T:10mm*B:22mm*H:42mm                                                                                                                               |
| Capacity/Weight | 27g/5ml                                                                                                                                            |
| Sample time     | 1.5 days if at exist shape and size of products 2.15 days if need new shape and size of products                                                   |
| Packing         | Normal safety packing<br>24pcs/36pcs/48pcs etc. per<br>export carton with egg divider                                                              |
| MOQ             | 100,000pcs                                                                                                                                         |
| Delivery time   | Within 35 days after order confirmed                                                                                                               |
| Payment terms   | 30% deposit by T/T in advance,<br>the balance after showing the<br>copy of B/L                                                                     |
| Product feature | 1.High quality and competitve prices 2.Meet FDA, SGS,LFGB etc. test 3.Eco-friendly 4.Widely apply to Wedding, party, home, bar etc. 5.Machine made |