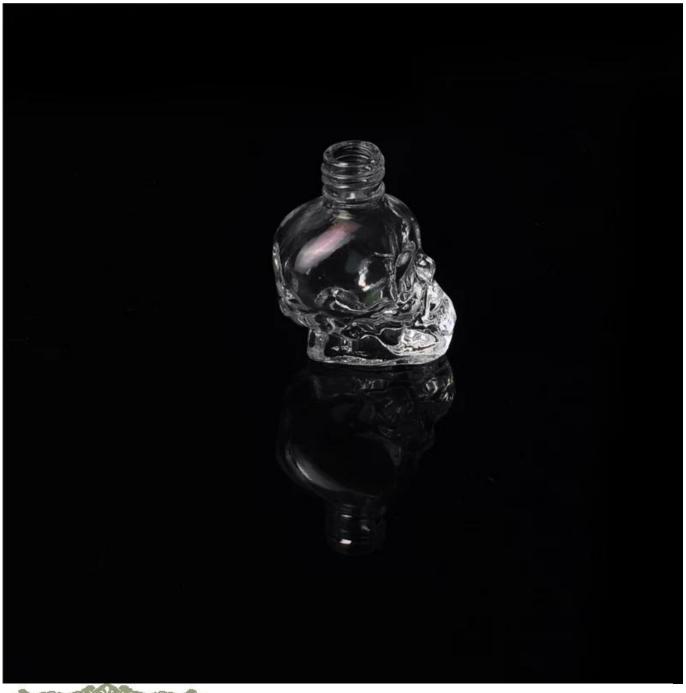

## skull shape glass perfume oil bottle 5ml

| Item name       | skull shape glass perfume oil bottle 5ml                                                                                                           |
|-----------------|----------------------------------------------------------------------------------------------------------------------------------------------------|
| Item No.        | SGJN15111107                                                                                                                                       |
| Size            | T:10mm*B:22mm*H:42mm                                                                                                                               |
| Capacity/Weight | 27g/5ml                                                                                                                                            |
| Sample time     | 1.5 days if at exist shape and size of products 2.15 days if need new shape and size of products                                                   |
| Packing         | Normal safety packing<br>24pcs/36pcs/48pcs etc. per<br>export carton with egg divider                                                              |
| MOQ             | 100,000pcs                                                                                                                                         |
| Delivery time   | Within 35 days after order confirmed                                                                                                               |
| Payment terms   | 30% deposit by T/T in advance,<br>the balance after showing the<br>copy of B/L                                                                     |
| Product feature | 1.High quality and competitve prices 2.Meet FDA, SGS,LFGB etc. test 3.Eco-friendly 4.Widely apply to Wedding, party, home, bar etc. 5.Machine made |