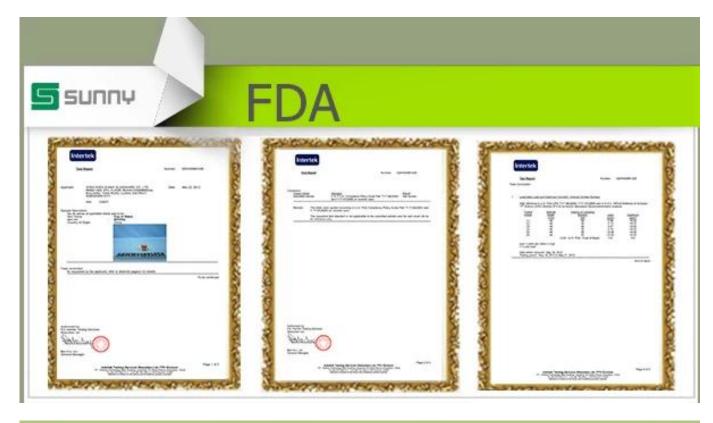

## skull shape glass perfume oil bottle 5ml

| Item name       | skull shape glass perfume oil bottle 5ml                                                                                                           |
|-----------------|----------------------------------------------------------------------------------------------------------------------------------------------------|
| Item No.        | SGJN15111107                                                                                                                                       |
| Size            | T:10mm*B:22mm*H:42mm                                                                                                                               |
| Capacity/Weight | 27g/5ml                                                                                                                                            |
| Sample time     | 1.5 days if at exist shape and size of products 2.15 days if need new shape and size of products                                                   |
| Packing         | Normal safety packing<br>24pcs/36pcs/48pcs etc. per<br>export carton with egg divider                                                              |
| MOQ             | 100,000pcs                                                                                                                                         |
| Delivery time   | Within 35 days after order confirmed                                                                                                               |
| Payment terms   | 30% deposit by T/T in advance,<br>the balance after showing the<br>copy of B/L                                                                     |
| Product feature | 1.High quality and competitve prices 2.Meet FDA, SGS,LFGB etc. test 3.Eco-friendly 4.Widely apply to Wedding, party, home, bar etc. 5.Machine made |