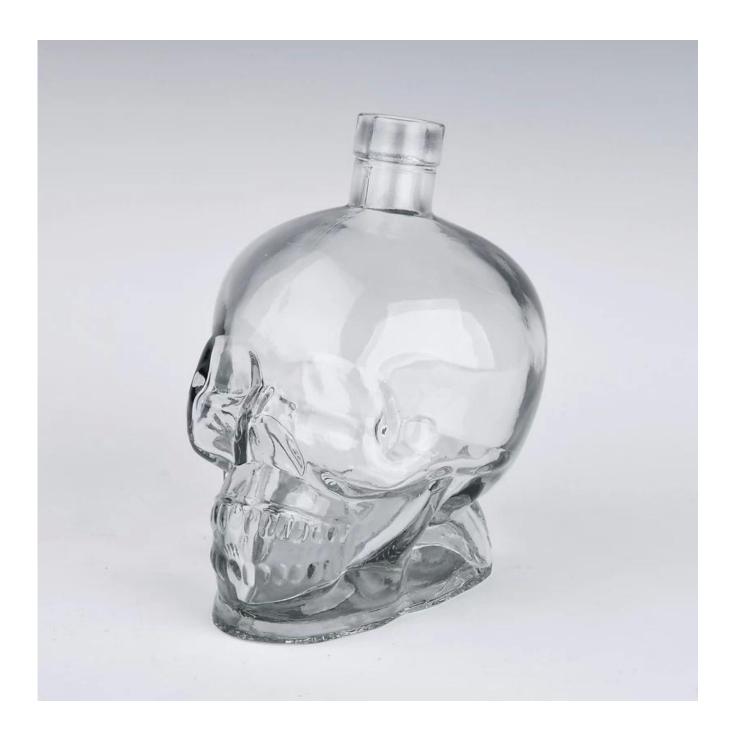

#### **Product Details:**

| Item No.         | SG173                                                                                                                                                                                                                                                                                                                                                    |
|------------------|----------------------------------------------------------------------------------------------------------------------------------------------------------------------------------------------------------------------------------------------------------------------------------------------------------------------------------------------------------|
| Material         | High white glass                                                                                                                                                                                                                                                                                                                                         |
| Color            | Clear                                                                                                                                                                                                                                                                                                                                                    |
| Craft            | Machine made                                                                                                                                                                                                                                                                                                                                             |
| Samples time     | S days if at exit shaped and size of glass     days if need new shape or size of glass                                                                                                                                                                                                                                                                   |
| Packing          | Normal packing,24or 36pcs into export carton,carton with cardboard divider                                                                                                                                                                                                                                                                               |
| Product Capacity | 500,000~1,000,000 pcs per month                                                                                                                                                                                                                                                                                                                          |
| Delivery time    | Within 35 days after the sample and order confirmed                                                                                                                                                                                                                                                                                                      |
| Payment terms    | 30% deposit by T/T in advance and the balance against the copy of B/L                                                                                                                                                                                                                                                                                    |
| Shipment         | By sea,by air,by Express and your shipping agent is acceptable                                                                                                                                                                                                                                                                                           |
| Product Features | <ol> <li>Machine pressed ashtray</li> <li>Suitable for used in pub, hotel, restaurants, hotel,etc</li> <li>Professional Q/C for quality control</li> <li>Competitive price and quality</li> <li>Meet FDA test and food grade</li> </ol>                                                                                                                  |
| For your choices | <ol> <li>Any logo printing on the glass body</li> <li>Any color painted, frost, electro plate, patterm laser carver for the finish</li> <li>Special package like shrink wrap, color gift box, white gift box etc</li> <li>Open new mould for the glass, wood, plastic or metal as you like</li> <li>Different size and shapes meet your needs</li> </ol> |

## **Product Show:**