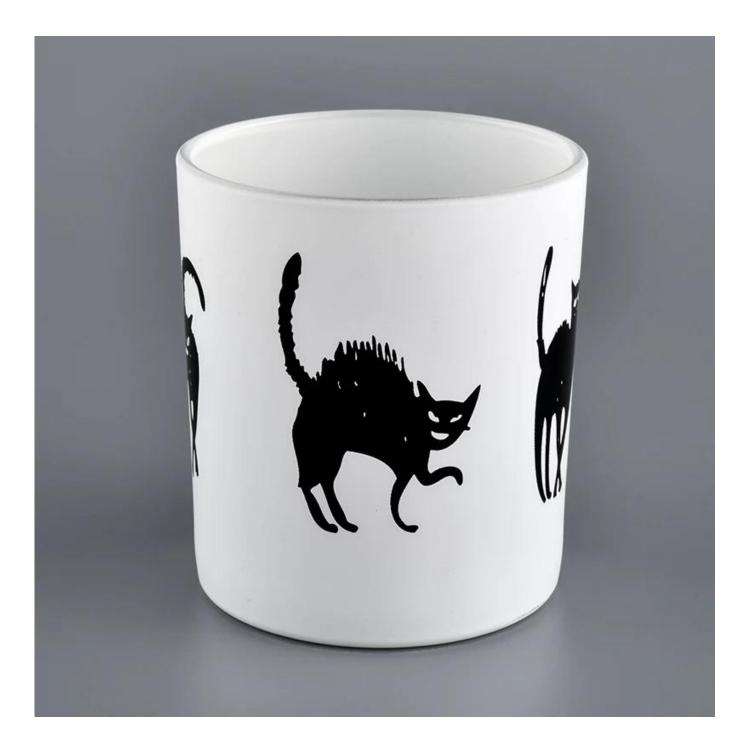

skull pattern on matter color glass candle jars

 Sunny Group has offered glassware for 26 years with all kinds of products being exported to more than 30 countries and regions.

2) Focusing on luxury fragrance products in the latest 10 years, Sunny Glassware is the supplier of 80% fragrance brands in the United States.

3) Sunny adapts extra six steps for inspection of shipments. No (major) quality complaints on products produced for nine consecutive years.

Product Details

| ltem number. | SGJD20051322                                    |
|--------------|-------------------------------------------------|
| Material     | glass                                           |
| craft        | skull pattern on matter color glass candle jars |