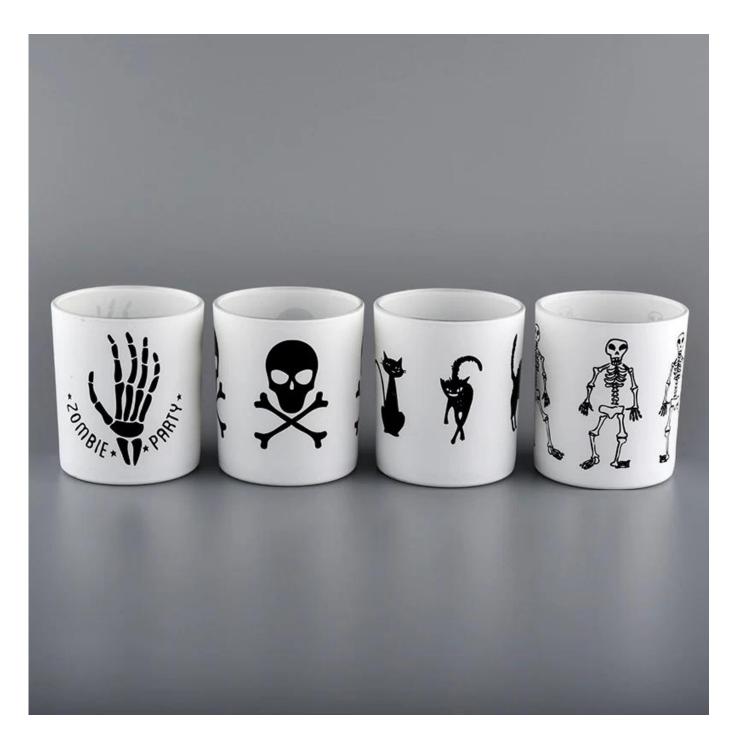

skull pattern on matter color glass candle jars

 Sunny Group has offered glassware for 26 years with all kinds of products being exported to more than 30 countries and regions.

2) Focusing on luxury fragrance products in the latest 10 years, Sunny Glassware is the supplier of 80% fragrance brands in the United States.

3) Sunny adapts extra six steps for inspection of shipments. No (major) quality complaints on products produced for nine consecutive years.

Product Details

| ltem number. | SGJD20051322                                    |
|--------------|-------------------------------------------------|
| Material     | glass                                           |
| craft        | skull pattern on matter color glass candle jars |