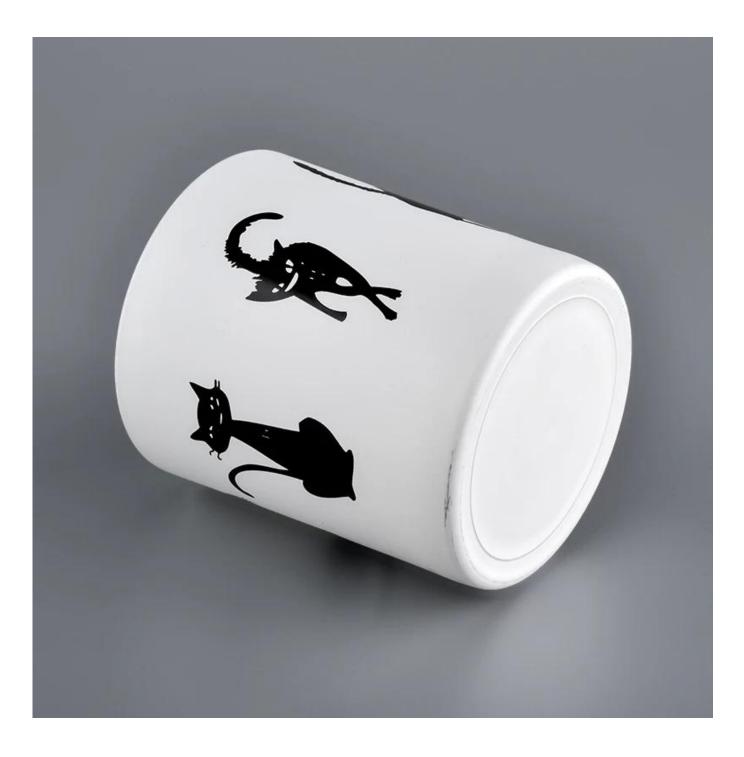

skull pattern on matter color glass candle jars

 Sunny Group has offered glassware for 26 years with all kinds of products being exported to more than 30 countries and regions.

2) Focusing on luxury fragrance products in the latest 10 years, Sunny Glassware is the supplier of 80% fragrance brands in the United States.

3) Sunny adapts extra six steps for inspection of shipments. No (major) quality complaints on products produced for nine consecutive years.

Product Details

| ltem number. | SGJD20051322                                    |
|--------------|-------------------------------------------------|
| Material     | glass                                           |
| craft        | skull pattern on matter color glass candle jars |