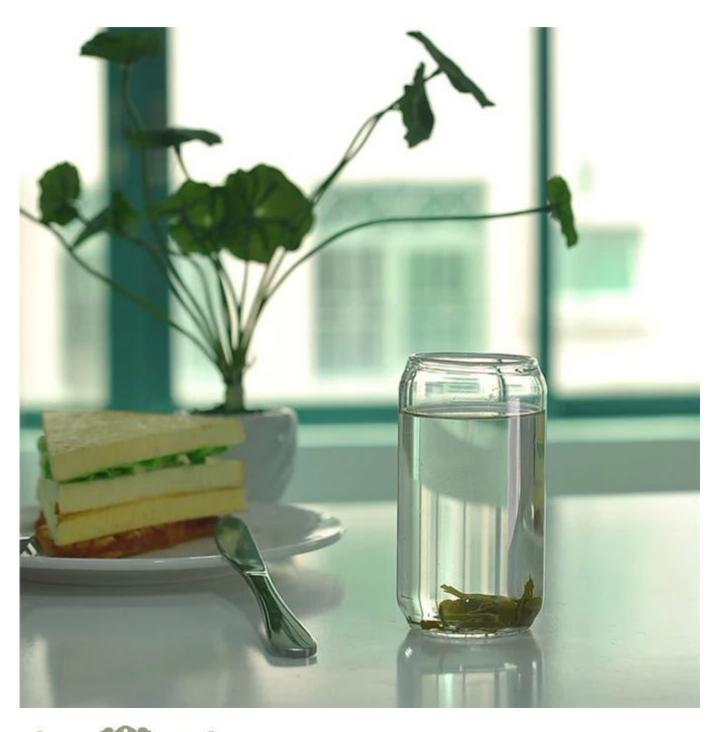

## single wall soft drinking borosilicate glass wholesale

|  | Item Name          | single wall soft drinking borosilicate glass wholesale                                                                                                  |  |
|--|--------------------|---------------------------------------------------------------------------------------------------------------------------------------------------------|--|
|  | Item<br>number.    | SGJH15112214                                                                                                                                            |  |
|  | Size               | Top dia: 74mm * Bottom dia: 40mm Height: 65mm                                                                                                           |  |
|  | Weight             | <b>72</b> g                                                                                                                                             |  |
|  | Sample time        | 1.5 days to exist in the shape and size of the products 2:15 days if you need new shape and size of products                                            |  |
|  | Packing            | Security packaging normal 24pcs / 36pcs / 48pcs per carton etc. export with egg divider                                                                 |  |
|  | MOQ                | 10,000pcs                                                                                                                                               |  |
|  | Delivery time      | Within 35 days after order confirmed                                                                                                                    |  |
|  | Payment<br>terms   | 30% deposit by T / T in advance, the balance after showing the copy of B / L $$                                                                         |  |
|  | Product<br>Feature | 1.High quality and competitive prices 2.Meet FDA, SGS, LFGB test etc. 3.Eco-friendly 4.Widely applies to wedding, party, house, bar etc. 5.Machine made |  |