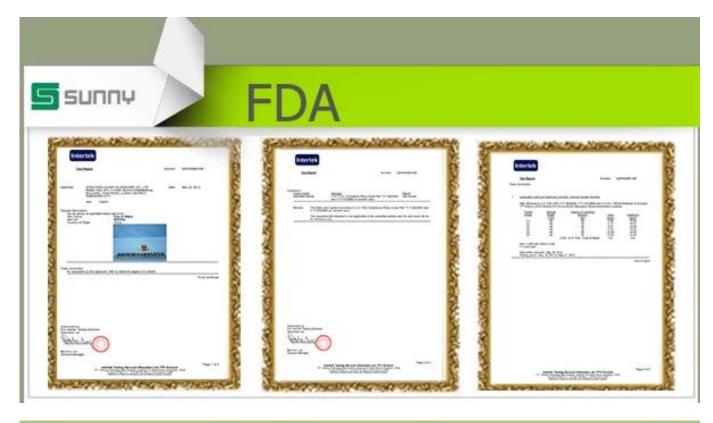

## single wall soft drinking borosilicate glass wholesale

|  | Item Name          | single wall soft drinking borosilicate glass wholesale                                                                                                  |  |
|--|--------------------|---------------------------------------------------------------------------------------------------------------------------------------------------------|--|
|  | Item<br>number.    | SGJH15112214                                                                                                                                            |  |
|  | Size               | Top dia: 74mm * Bottom dia: 40mm Height: 65mm                                                                                                           |  |
|  | Weight             | <b>72</b> g                                                                                                                                             |  |
|  | Sample time        | 1.5 days to exist in the shape and size of the products 2:15 days if you need new shape and size of products                                            |  |
|  | Packing            | Security packaging normal 24pcs / 36pcs / 48pcs per carton etc. export with egg divider                                                                 |  |
|  | MOQ                | 10,000pcs                                                                                                                                               |  |
|  | Delivery time      | Within 35 days after order confirmed                                                                                                                    |  |
|  | Payment<br>terms   | 30% deposit by T / T in advance, the balance after showing the copy of B / L $$                                                                         |  |
|  | Product<br>Feature | 1.High quality and competitive prices 2.Meet FDA, SGS, LFGB test etc. 3.Eco-friendly 4.Widely applies to wedding, party, house, bar etc. 5.Machine made |  |