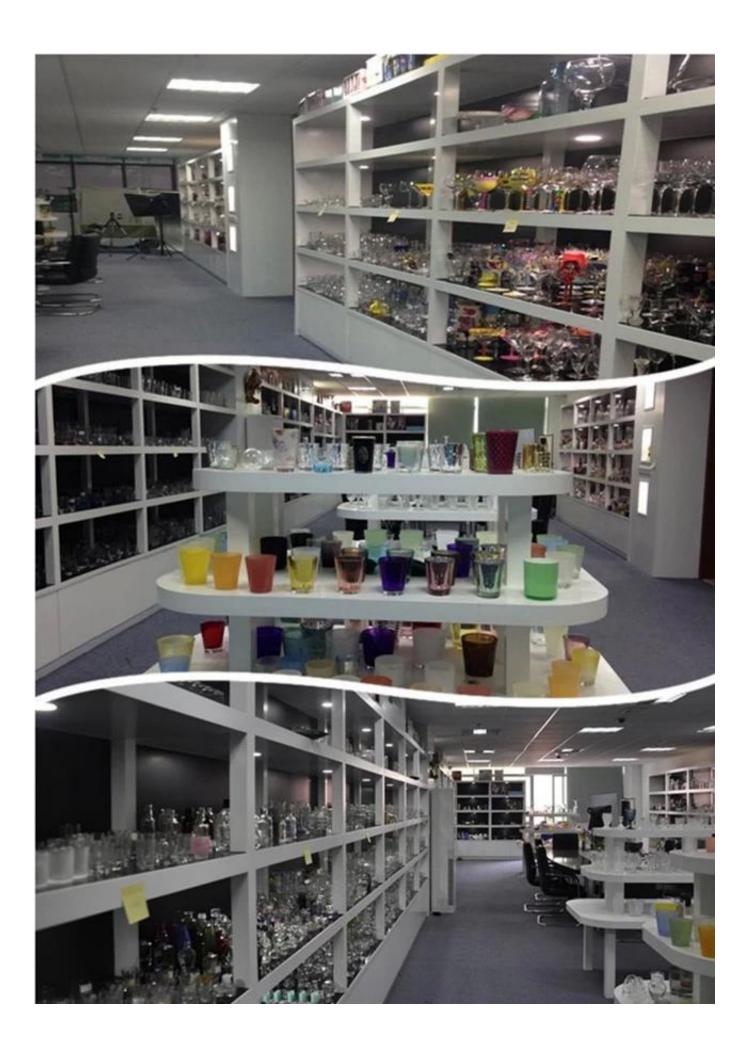

|  |
|  | MOQ                | 10,000pcs                                                                                                                                               |  |
|  | Delivery time      | Within 35 days after order confirmed                                                                                                                    |  |
|  | Payment<br>terms   | 30% deposit by T / T in advance, the balance after showing the copy of B / L $$                                                                         |  |
|  | Product<br>Feature | 1.High quality and competitive prices 2.Meet FDA, SGS, LFGB test etc. 3.Eco-friendly 4.Widely applies to wedding, party, house, bar etc. 5.Machine made |  |































## Factory Show



## Spray colour













For more informations, please visit our website: <a href="https://www.okcandle.com">www.okcandle.com</a>