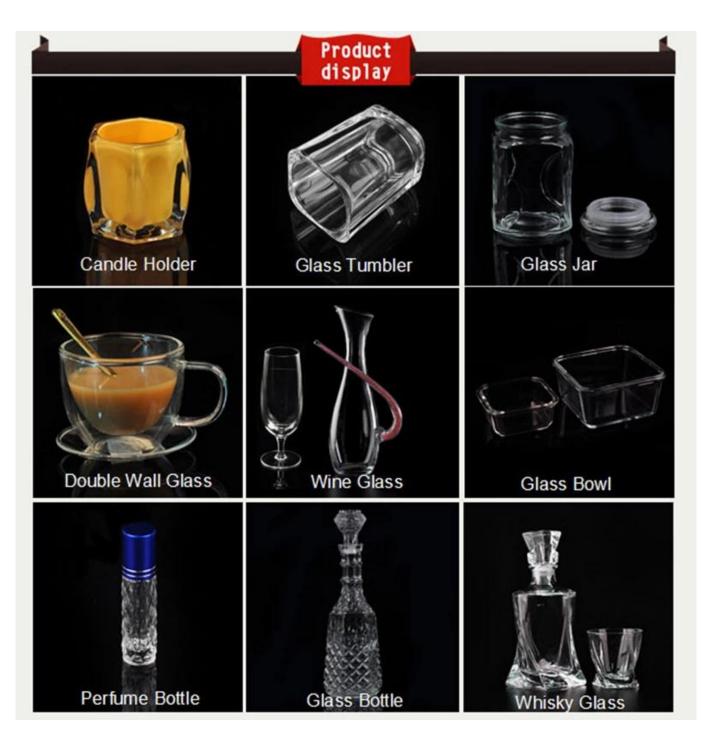

## single wall soft drinking borosilicate glass wholesale

|  | Item Name          | single wall soft drinking borosilicate glass wholesale                                                                                                  |  |
|--|--------------------|---------------------------------------------------------------------------------------------------------------------------------------------------------|--|
|  | Item<br>number.    | SGJH15112214                                                                                                                                            |  |
|  | Size               | Top dia: 74mm * Bottom dia: 40mm Height: 65mm                                                                                                           |  |
|  | Weight             | <b>72</b> g                                                                                                                                             |  |
|  | Sample time        | 1.5 days to exist in the shape and size of the products 2:15 days if you need new shape and size of products                                            |  |
|  | Packing            | Security packaging normal 24pcs / 36pcs / 48pcs per carton etc. export with egg divider                                                                 |  |
|  | MOQ                | 10,000pcs                                                                                                                                               |  |
|  | Delivery time      | Within 35 days after order confirmed                                                                                                                    |  |
|  | Payment<br>terms   | 30% deposit by T / T in advance, the balance after showing the copy of B / L $$                                                                         |  |
|  | Product<br>Feature | 1.High quality and competitive prices 2.Meet FDA, SGS, LFGB test etc. 3.Eco-friendly 4.Widely applies to wedding, party, house, bar etc. 5.Machine made |  |