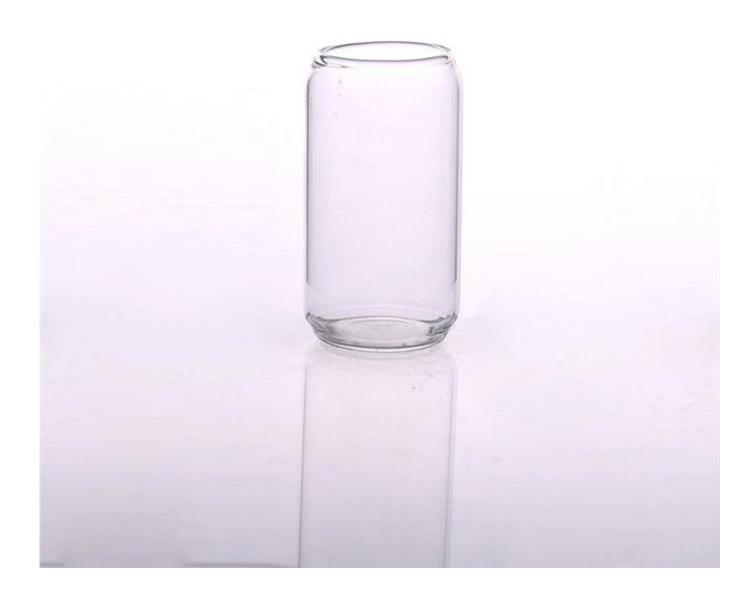

## single wall soft drinking borosilicate glass wholesale

|  | Item Name          | single wall soft drinking borosilicate glass wholesale                                                                                                  |  |
|--|--------------------|---------------------------------------------------------------------------------------------------------------------------------------------------------|--|
|  | Item<br>number.    | SGJH15112214                                                                                                                                            |  |
|  | Size               | Top dia: 74mm * Bottom dia: 40mm Height: 65mm                                                                                                           |  |
|  | Weight             | <b>72</b> g                                                                                                                                             |  |
|  | Sample time        | 1.5 days to exist in the shape and size of the products 2:15 days if you need new shape and size of products                                            |  |
|  | Packing            | Security packaging normal 24pcs / 36pcs / 48pcs per carton etc. export with egg divider                                                                 |  |
|  | MOQ                | 10,000pcs                                                                                                                                               |  |
|  | Delivery time      | Within 35 days after order confirmed                                                                                                                    |  |
|  | Payment<br>terms   | 30% deposit by T / T in advance, the balance after showing the copy of B / L $$                                                                         |  |
|  | Product<br>Feature | 1.High quality and competitive prices 2.Meet FDA, SGS, LFGB test etc. 3.Eco-friendly 4.Widely applies to wedding, party, house, bar etc. 5.Machine made |  |