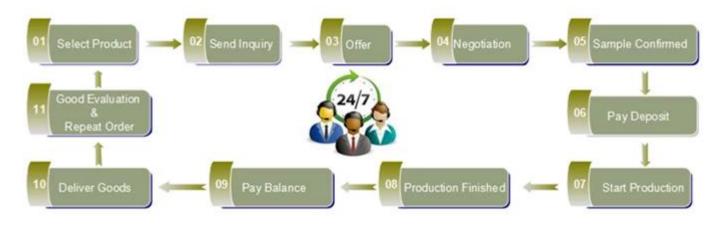

MOQ                | 10,000pcs                                                                                                                                               |  |
|  | Delivery time      | Within 35 days after order confirmed                                                                                                                    |  |
|  | Payment<br>terms   | 30% deposit by T / T in advance, the balance after showing the copy of B / L $$                                                                         |  |
|  | Product<br>Feature | 1.High quality and competitive prices 2.Meet FDA, SGS, LFGB test etc. 3.Eco-friendly 4.Widely applies to wedding, party, house, bar etc. 5.Machine made |  |































## Factory Show



## Spray colour













For more informations, please visit our website: <a href="https://www.okcandle.com">www.okcandle.com</a>