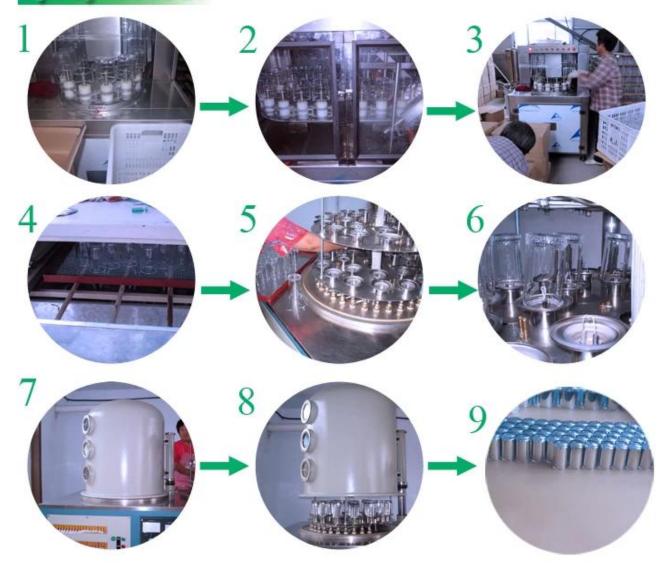

|  | MOQ                | 10,000pcs                                                                                                                                               |  |
|  | Delivery time      | Within 35 days after order confirmed                                                                                                                    |  |
|  | Payment<br>terms   | 30% deposit by T / T in advance, the balance after showing the copy of B / L $$                                                                         |  |
|  | Product<br>Feature | 1.High quality and competitive prices 2.Meet FDA, SGS, LFGB test etc. 3.Eco-friendly 4.Widely applies to wedding, party, house, bar etc. 5.Machine made |  |































## Factory Show



## Spray colour













For more informations, please visit our website: <a href="https://www.okcandle.com">www.okcandle.com</a>