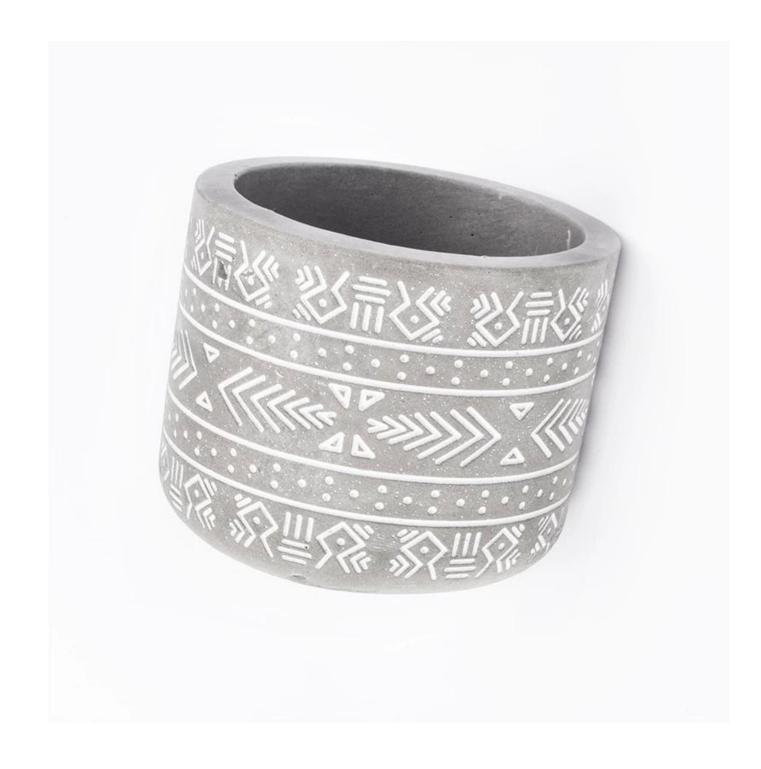

## simple nordic style cement concrete candle holder for home decor

1,Sunny Group has offered glassware for 26 years with all kinds of products being exported to more than 30 countries and regions.

2.Focusing on luxury fragrance products in the latest 10 years, Sunny Glassware is the supplier of 80% fra grance brands in the United States.

3.Award-winning team of designers has won the trust of many upscale brands like NEST Fragrance. The talented design team is unmatched in China.

| Element name     | simple nordic style cement concrete candle holder for home decor                                                                                                                                            |
|------------------|-------------------------------------------------------------------------------------------------------------------------------------------------------------------------------------------------------------|
| Item number      | SGSJ19042416                                                                                                                                                                                                |
| size             | Top dia: 84mm<br>Bottom dia:83mm<br>Height: 72mm<br>Weight: 263g<br>Capacity: 266ml                                                                                                                         |
| Sampling time    | 1.5 days if the shape and size of the products exist<br>2.15 days if you need new shape and size of the products                                                                                            |
| package          | 24pcs / 36pcs / 48pcs security regular packing and so on. For export carton with egg divider                                                                                                                |
| MOQ              | 3000pcs                                                                                                                                                                                                     |
| Delivery time    | Within 35 days after the order confirmed                                                                                                                                                                    |
| Payment terms    | 30% deposit by T / T in advance, balance against copy of B / L                                                                                                                                              |
| Product features | <ol> <li>High quality and competitive prices</li> <li>Test of FDA, SGS, LFGB etc.</li> <li>Eco friendly</li> <li>It is widely aimed at weddings, parties, home, bars, etc.</li> <li>machine made</li> </ol> |