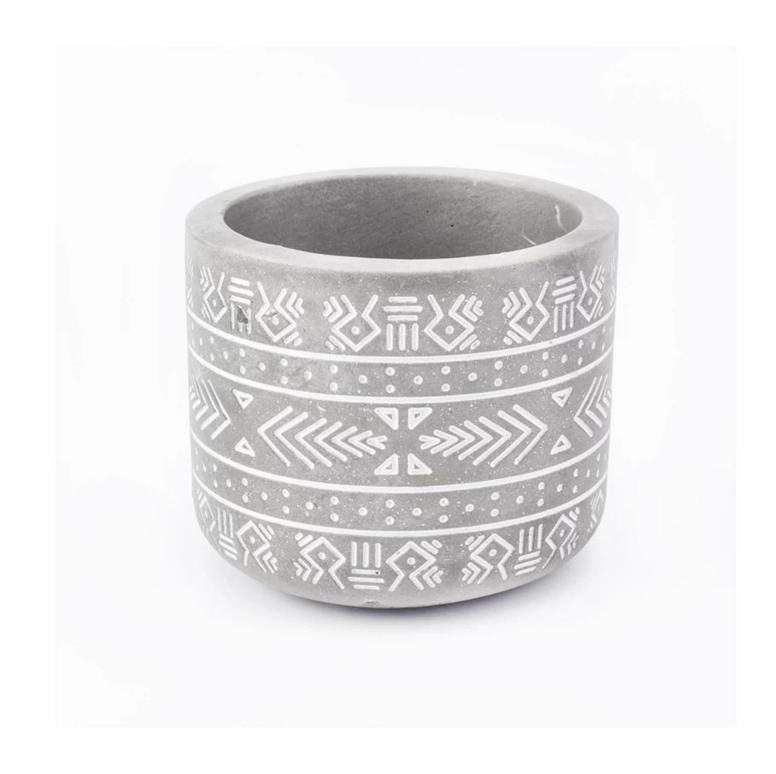

## simple nordic style cement concrete candle holder for home decor

1,Sunny Group has offered glassware for 26 years with all kinds of products being exported to more than 30 countries and regions.

2.Focusing on luxury fragrance products in the latest 10 years, Sunny Glassware is the supplier of 80% fra grance brands in the United States.

3.Award-winning team of designers has won the trust of many upscale brands like NEST Fragrance. The talented design team is unmatched in China.

| Element name     | simple nordic style cement concrete candle holder for home decor                                                                                                                                            |
|------------------|-------------------------------------------------------------------------------------------------------------------------------------------------------------------------------------------------------------|
| Item number      | SGSJ19042416                                                                                                                                                                                                |
| size             | Top dia: 84mm<br>Bottom dia:83mm<br>Height: 72mm<br>Weight: 263g<br>Capacity: 266ml                                                                                                                         |
| Sampling time    | 1.5 days if the shape and size of the products exist<br>2.15 days if you need new shape and size of the products                                                                                            |
| package          | 24pcs / 36pcs / 48pcs security regular packing and so on. For export carton with egg divider                                                                                                                |
| MOQ              | 3000pcs                                                                                                                                                                                                     |
| Delivery time    | Within 35 days after the order confirmed                                                                                                                                                                    |
| Payment terms    | 30% deposit by T / T in advance, balance against copy of B / L                                                                                                                                              |
| Product features | <ol> <li>High quality and competitive prices</li> <li>Test of FDA, SGS, LFGB etc.</li> <li>Eco friendly</li> <li>It is widely aimed at weddings, parties, home, bars, etc.</li> <li>machine made</li> </ol> |