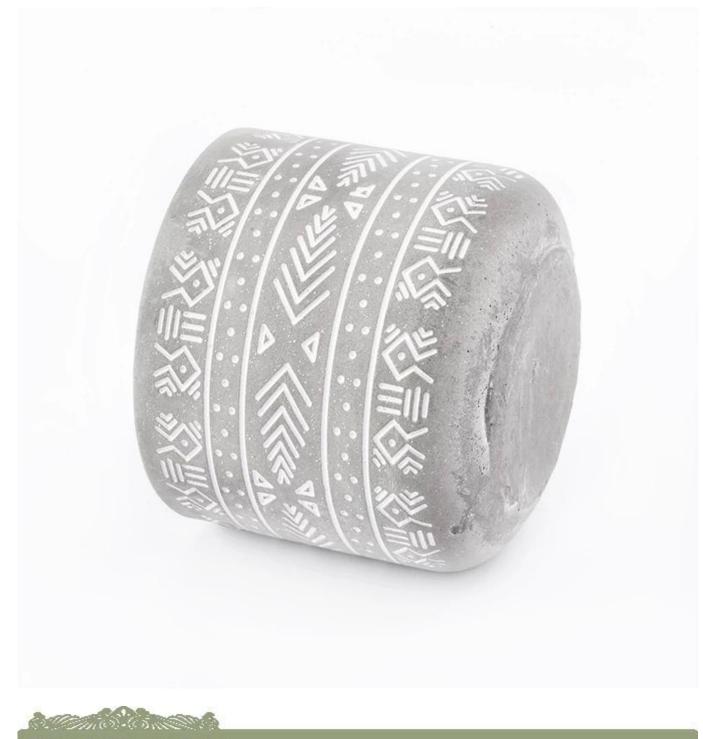

## simple nordic style cement concrete candle holder for home decor

1,Sunny Group has offered glassware for 26 years with all kinds of products being exported to more than 30 countries and regions.

2.Focusing on luxury fragrance products in the latest 10 years, Sunny Glassware is the supplier of 80% fra grance brands in the United States.

3.Award-winning team of designers has won the trust of many upscale brands like NEST Fragrance. The talented design team is unmatched in China.

| Element name     | simple nordic style cement concrete candle holder for home decor                                                                                                                                            |
|------------------|-------------------------------------------------------------------------------------------------------------------------------------------------------------------------------------------------------------|
| Item number      | SGSJ19042416                                                                                                                                                                                                |
| size             | Top dia: 84mm<br>Bottom dia:83mm<br>Height: 72mm<br>Weight: 263g<br>Capacity: 266ml                                                                                                                         |
| Sampling time    | 1.5 days if the shape and size of the products exist<br>2.15 days if you need new shape and size of the products                                                                                            |
| package          | 24pcs / 36pcs / 48pcs security regular packing and so on. For export carton with egg divider                                                                                                                |
| MOQ              | 3000pcs                                                                                                                                                                                                     |
| Delivery time    | Within 35 days after the order confirmed                                                                                                                                                                    |
| Payment terms    | 30% deposit by T / T in advance, balance against copy of B / L                                                                                                                                              |
| Product features | <ol> <li>High quality and competitive prices</li> <li>Test of FDA, SGS, LFGB etc.</li> <li>Eco friendly</li> <li>It is widely aimed at weddings, parties, home, bars, etc.</li> <li>machine made</li> </ol> |