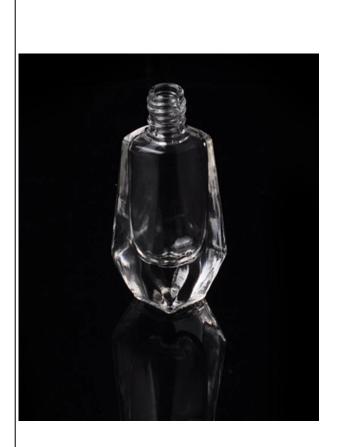

## silk printing avaiable glass perfume bottle clear for purse or travel refillable

| ltem name       | silk printing avaiable glass<br>perfume bottle clear for purse or<br>travel refillable                                                                                                                   |
|-----------------|----------------------------------------------------------------------------------------------------------------------------------------------------------------------------------------------------------|
| Item No.        | SGJN15111102                                                                                                                                                                                             |
| Size            | T:10mm*B:22*22mm*H:60mm                                                                                                                                                                                  |
| Capacity/Weight | 41g/8ml                                                                                                                                                                                                  |
| Sample time     | <ul><li>1.5 days if at exist shape and size of products</li><li>2.15 days if need new shape and size of products</li></ul>                                                                               |
| Packing         | Normal safety packing<br>24pcs/36pcs/48pcs etc. per<br>export carton with egg divider                                                                                                                    |
| MOQ             | 100,000pcs                                                                                                                                                                                               |
| Delivery time   | Within 35 days after order confirmed                                                                                                                                                                     |
| Payment terms   | 30% deposit by T/T in advance,<br>the balance after showing the<br>copy of B/L                                                                                                                           |
| Product feature | <ol> <li>High quality and competitve<br/>prices</li> <li>Meet FDA, SGS,LFGB etc. test</li> <li>Eco-friendly</li> <li>Widely apply to Wedding,<br/>party, home, bar etc.</li> <li>Machine made</li> </ol> |