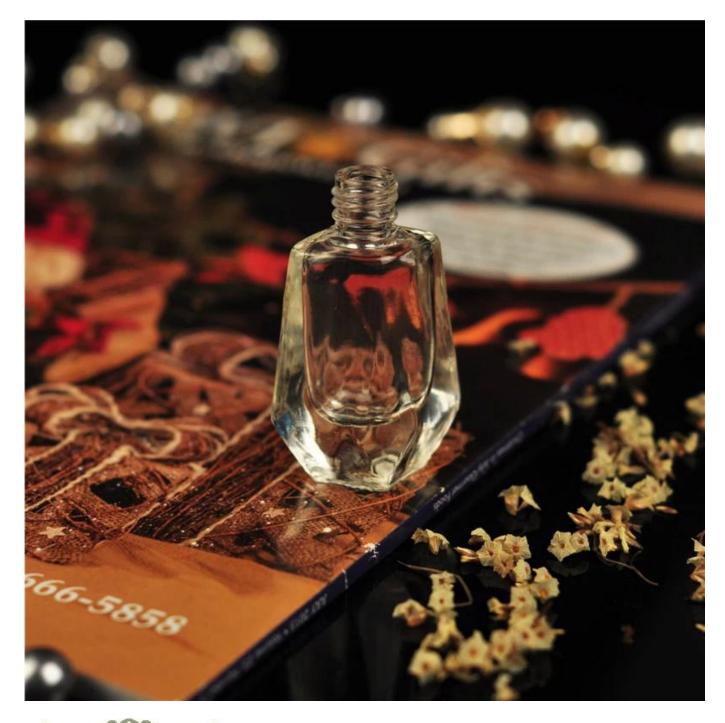

## silk printing avaiable glass perfume bottle clear for purse or travel refillable

| ltem name       | silk printing avaiable glass<br>perfume bottle clear for purse or<br>travel refillable                                                                                                                   |
|-----------------|----------------------------------------------------------------------------------------------------------------------------------------------------------------------------------------------------------|
| Item No.        | SGJN15111102                                                                                                                                                                                             |
| Size            | T:10mm*B:22*22mm*H:60mm                                                                                                                                                                                  |
| Capacity/Weight | 41g/8ml                                                                                                                                                                                                  |
| Sample time     | <ul><li>1.5 days if at exist shape and size of products</li><li>2.15 days if need new shape and size of products</li></ul>                                                                               |
| Packing         | Normal safety packing<br>24pcs/36pcs/48pcs etc. per<br>export carton with egg divider                                                                                                                    |
| MOQ             | 100,000pcs                                                                                                                                                                                               |
| Delivery time   | Within 35 days after order confirmed                                                                                                                                                                     |
| Payment terms   | 30% deposit by T/T in advance,<br>the balance after showing the<br>copy of B/L                                                                                                                           |
| Product feature | <ol> <li>High quality and competitve<br/>prices</li> <li>Meet FDA, SGS,LFGB etc. test</li> <li>Eco-friendly</li> <li>Widely apply to Wedding,<br/>party, home, bar etc.</li> <li>Machine made</li> </ol> |