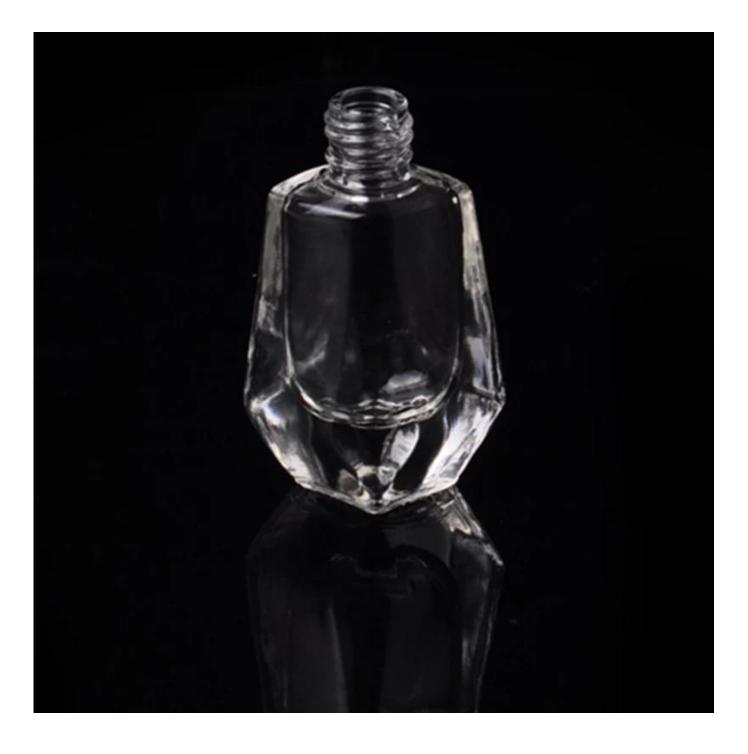

## silk printing avaiable glass perfume bottle clear for purse or travel refillable

| ltem name       | silk printing avaiable glass<br>perfume bottle clear for purse or<br>travel refillable                                                                                                                   |
|-----------------|----------------------------------------------------------------------------------------------------------------------------------------------------------------------------------------------------------|
| Item No.        | SGJN15111102                                                                                                                                                                                             |
| Size            | T:10mm*B:22*22mm*H:60mm                                                                                                                                                                                  |
| Capacity/Weight | 41g/8ml                                                                                                                                                                                                  |
| Sample time     | <ul><li>1.5 days if at exist shape and size of products</li><li>2.15 days if need new shape and size of products</li></ul>                                                                               |
| Packing         | Normal safety packing<br>24pcs/36pcs/48pcs etc. per<br>export carton with egg divider                                                                                                                    |
| MOQ             | 100,000pcs                                                                                                                                                                                               |
| Delivery time   | Within 35 days after order confirmed                                                                                                                                                                     |
| Payment terms   | 30% deposit by T/T in advance,<br>the balance after showing the<br>copy of B/L                                                                                                                           |
| Product feature | <ol> <li>High quality and competitve<br/>prices</li> <li>Meet FDA, SGS,LFGB etc. test</li> <li>Eco-friendly</li> <li>Widely apply to Wedding,<br/>party, home, bar etc.</li> <li>Machine made</li> </ol> |