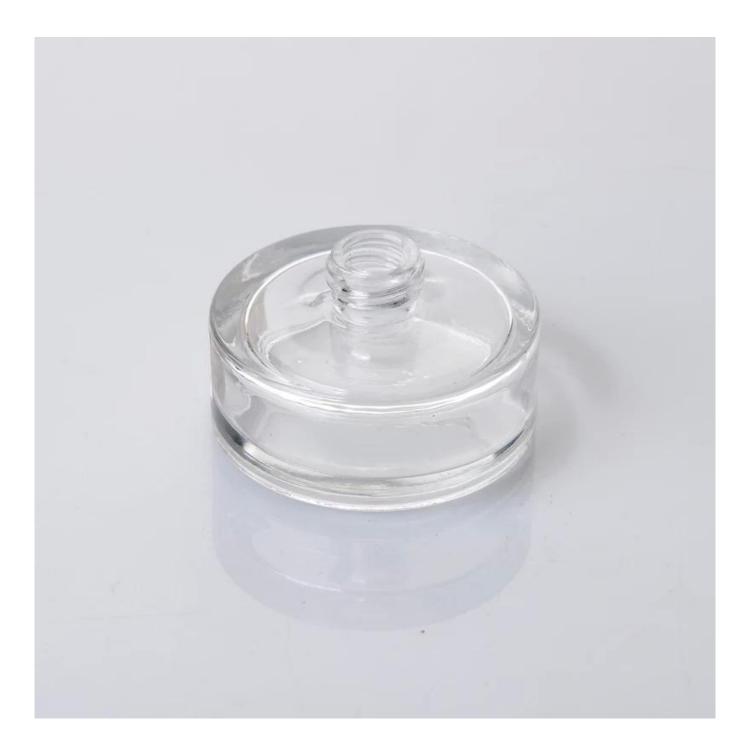

## **Product Details:**

| Item No.         | SG114                                                                                                                                                                                                                                                                                                                                                        |
|------------------|--------------------------------------------------------------------------------------------------------------------------------------------------------------------------------------------------------------------------------------------------------------------------------------------------------------------------------------------------------------|
| Material         | high white glass                                                                                                                                                                                                                                                                                                                                             |
| Color            | clear                                                                                                                                                                                                                                                                                                                                                        |
| craft            | Machine made                                                                                                                                                                                                                                                                                                                                                 |
| Samples time     | <ol> <li>5 days if at exit shaped and size of glass.</li> <li>15 days if need new shape or size of glass.</li> </ol>                                                                                                                                                                                                                                         |
| Packing          | Normal packing,24or 36pcs into export carton,carton with cardboard divider                                                                                                                                                                                                                                                                                   |
| Product Capacity | 500,000~1,000,000 pcs per month                                                                                                                                                                                                                                                                                                                              |
| Delivery time    | Within 35 days after the sample and order confirmed                                                                                                                                                                                                                                                                                                          |
| Payment terms    | 30% deposit by T/T in advance and the balance against the copy of B/L $$                                                                                                                                                                                                                                                                                     |
| Shipment         | By sea,by air,by Express and your shipping agent is acceptable                                                                                                                                                                                                                                                                                               |
| Product Features | <ol> <li>Machine pressed ashtray</li> <li>Suitable for used in pub, hotel, restaurants, hotel,etc</li> <li>Professional Q/C for quality control.</li> <li>Competitive price and quality</li> <li>meet FDA test and food grade</li> </ol>                                                                                                                     |
| For your choices | <ol> <li>Any logo printing on the glass body.</li> <li>Any color painted, frost, electro plate, patterm laser carver for the finish;</li> <li>Special package like shrink wrap, color gift box, white gift box etc:</li> <li>Open new mould for the glass, wood, plastic or metal as you like</li> <li>Different size and shapes meet your needs.</li> </ol> |