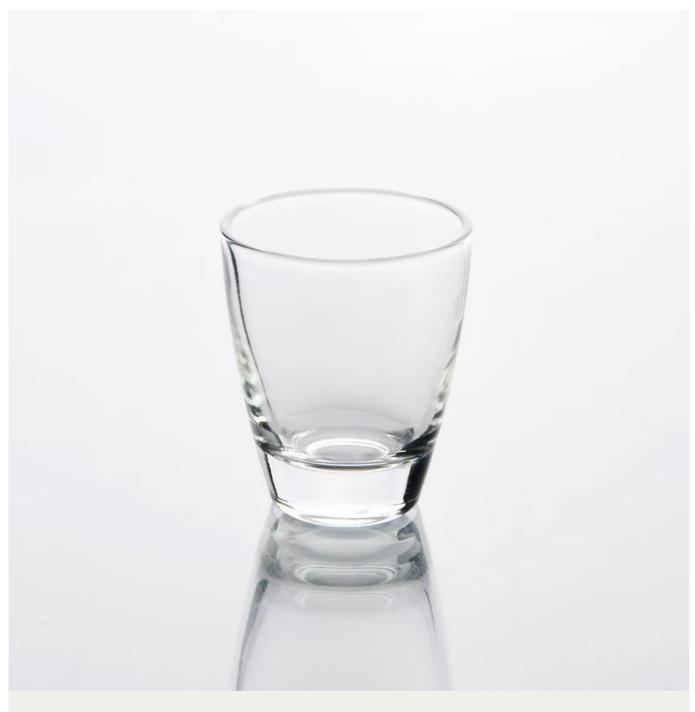

ressed <b>drinking glass</b> with high quality                 |
| 2. Suitable for used in church, home, etc                                  |
| 3. It is eco-friendly.                                                     |
| 4. meet CE & FDA test & CA 65 test                                         |
| 1. Different designs and sizes for choice                                  |
| 2 .Any color painted, frost, electroplate, pattern laser carver processing |
| 3. Special package like shrink wrap, color gift box, white gift box etc    |
| 4. We have exclusive workers for quality control                           |
| 5. We have professional workshop and warehouse to ensure the delivery time |
|                                                                            |

## **Product Photo:**



## **Related Products:**







## **Company Show:**



**Factory Show:** 



For more **shot glass** or any glassware please visit our website: http://www.okcandle.com/
Or here may help you know more about us: **FAQ**