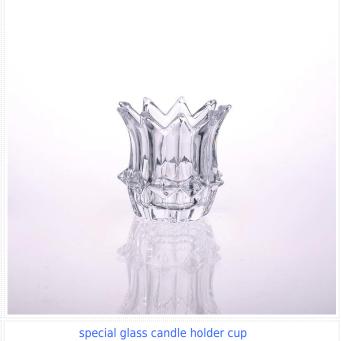

|
| Product Features | <ol> <li>Machine pressed</li> <li>Suitable for used in pub, hotel, restaurants, home,etc</li> <li>Professional Q/C for quality control</li> <li>Competitive price and quality</li> <li>Meet FDA test and food grade</li> </ol>                                                                                                                          |
| For your choices | <ol> <li>Any logo printing on the glass body</li> <li>Any color painted, frost, electroplate, pattern laser carver for the finish</li> <li>Special package like shrink wrap, color gift box, white gift box etc</li> <li>Open new mould for the glass, wood, plastic or metal as you like</li> <li>Different size and shapes meet your needs</li> </ol> |



















Glass candle holder with butterfly logo



















Our factory:













## Method of application:

- 1. Using it under guide of the adult
- 2. Washing it with clean or boiling water before usage
- 3. No touching the rim of glass cup,try to take the bottom or the handle of it

## Cautions:

- 1. Beer, red wine, white wine, beverage or hot water not be too full
- 2. To avoid to hurt your children's hand , please put it in the place where they can't reach
- 3. Avoid dropping ,Collision and strong impact
- 4. Not available for microwave oven
- 5. To prevent it from cracking, do not put it over open fire directly

## **FAQ**

For more information, please visit our website: www.okcandle.com