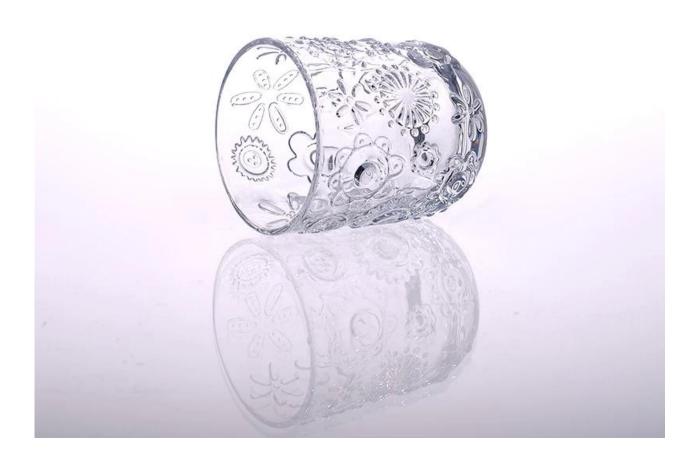

## Product detail:

| Item No.         | SGHY14121605                                                                                                                                                                                                                                                                                                                                            |
|------------------|---------------------------------------------------------------------------------------------------------------------------------------------------------------------------------------------------------------------------------------------------------------------------------------------------------------------------------------------------------|
| Material         | High white glass                                                                                                                                                                                                                                                                                                                                        |
| Color            | Clear                                                                                                                                                                                                                                                                                                                                                   |
| Craft            | machine pressed                                                                                                                                                                                                                                                                                                                                         |
| Samples time     | <ol> <li>5 days if at exit shaped and size of glass</li> <li>15 days if need new shape or size of glass</li> </ol>                                                                                                                                                                                                                                      |
| Packing          | Normal packing,24or 36pcs into export carton,carton with cardboard divider                                                                                                                                                                                                                                                                              |
| Product Capacity | 500,000~1,000,000 pcs per month                                                                                                                                                                                                                                                                                                                         |
| Delivery time    | Within 35 days after the sample and order confirmed                                                                                                                                                                                                                                                                                                     |
| Payment terms    | 30% deposit by T/T in advance and the balance against the copy of B/L                                                                                                                                                                                                                                                                                   |
| Shipment         | By sea,by air,by Express and your shipping agent is acceptable                                                                                                                                                                                                                                                                                          |
| Product Features | <ol> <li>Machine pressed</li> <li>Suitable for used in pub, hotel, restaurants, home,etc</li> <li>Professional Q/C for quality control</li> <li>Competitive price and quality</li> <li>Meet FDA test and food grade</li> </ol>                                                                                                                          |
| For your choices | <ol> <li>Any logo printing on the glass body</li> <li>Any color painted, frost, electroplate, pattern laser carver for the finish</li> <li>Special package like shrink wrap, color gift box, white gift box etc</li> <li>Open new mould for the glass, wood, plastic or metal as you like</li> <li>Different size and shapes meet your needs</li> </ol> |

Glass candle holder with butterfly logo

Our factory: