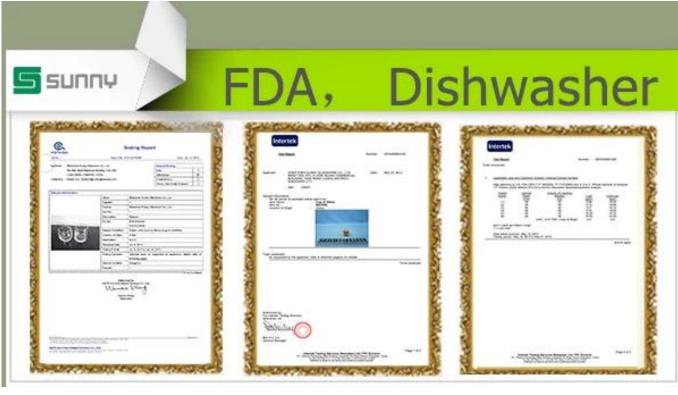

## Product detail:

| Item No.         | SGHY14121605                                                                                                                                                                                                                                                                                                                                            |
|------------------|---------------------------------------------------------------------------------------------------------------------------------------------------------------------------------------------------------------------------------------------------------------------------------------------------------------------------------------------------------|
| Material         | High white glass                                                                                                                                                                                                                                                                                                                                        |
| Color            | Clear                                                                                                                                                                                                                                                                                                                                                   |
| Craft            | machine pressed                                                                                                                                                                                                                                                                                                                                         |
| Samples time     | <ol> <li>5 days if at exit shaped and size of glass</li> <li>15 days if need new shape or size of glass</li> </ol>                                                                                                                                                                                                                                      |
| Packing          | Normal packing,24or 36pcs into export carton,carton with cardboard divider                                                                                                                                                                                                                                                                              |
| Product Capacity | 500,000~1,000,000 pcs per month                                                                                                                                                                                                                                                                                                                         |
| Delivery time    | Within 35 days after the sample and order confirmed                                                                                                                                                                                                                                                                                                     |
| Payment terms    | 30% deposit by T/T in advance and the balance against the copy of B/L                                                                                                                                                                                                                                                                                   |
| Shipment         | By sea,by air,by Express and your shipping agent is acceptable                                                                                                                                                                                                                                                                                          |
| Product Features | <ol> <li>Machine pressed</li> <li>Suitable for used in pub, hotel, restaurants, home,etc</li> <li>Professional Q/C for quality control</li> <li>Competitive price and quality</li> <li>Meet FDA test and food grade</li> </ol>                                                                                                                          |
| For your choices | <ol> <li>Any logo printing on the glass body</li> <li>Any color painted, frost, electroplate, pattern laser carver for the finish</li> <li>Special package like shrink wrap, color gift box, white gift box etc</li> <li>Open new mould for the glass, wood, plastic or metal as you like</li> <li>Different size and shapes meet your needs</li> </ol> |