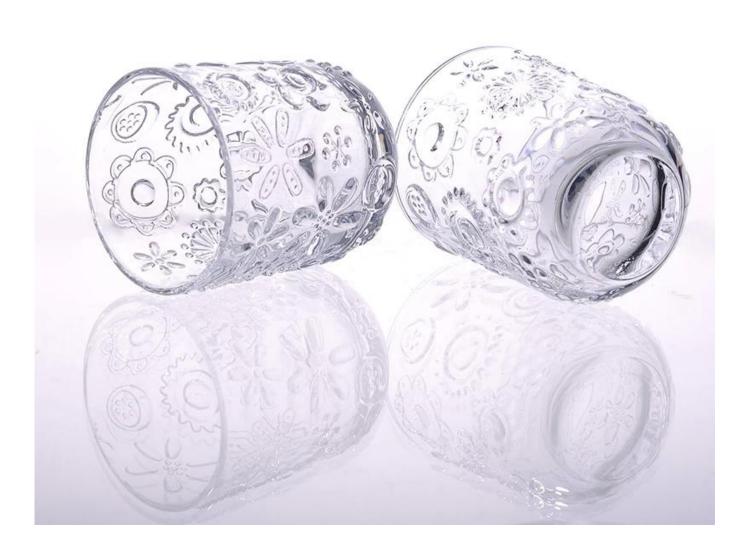

## Product detail:

| Item No.         | SGHY14121605                                                                                                                                                                                                                                                                                                                                            |
|------------------|---------------------------------------------------------------------------------------------------------------------------------------------------------------------------------------------------------------------------------------------------------------------------------------------------------------------------------------------------------|
| Material         | High white glass                                                                                                                                                                                                                                                                                                                                        |
| Color            | Clear                                                                                                                                                                                                                                                                                                                                                   |
| Craft            | machine pressed                                                                                                                                                                                                                                                                                                                                         |
| Samples time     | <ol> <li>5 days if at exit shaped and size of glass</li> <li>15 days if need new shape or size of glass</li> </ol>                                                                                                                                                                                                                                      |
| Packing          | Normal packing,24or 36pcs into export carton,carton with cardboard divider                                                                                                                                                                                                                                                                              |
| Product Capacity | 500,000~1,000,000 pcs per month                                                                                                                                                                                                                                                                                                                         |
| Delivery time    | Within 35 days after the sample and order confirmed                                                                                                                                                                                                                                                                                                     |
| Payment terms    | 30% deposit by T/T in advance and the balance against the copy of B/L                                                                                                                                                                                                                                                                                   |
| Shipment         | By sea,by air,by Express and your shipping agent is acceptable                                                                                                                                                                                                                                                                                          |
| Product Features | <ol> <li>Machine pressed</li> <li>Suitable for used in pub, hotel, restaurants, home,etc</li> <li>Professional Q/C for quality control</li> <li>Competitive price and quality</li> <li>Meet FDA test and food grade</li> </ol>                                                                                                                          |
| For your choices | <ol> <li>Any logo printing on the glass body</li> <li>Any color painted, frost, electroplate, pattern laser carver for the finish</li> <li>Special package like shrink wrap, color gift box, white gift box etc</li> <li>Open new mould for the glass, wood, plastic or metal as you like</li> <li>Different size and shapes meet your needs</li> </ol> |

Glass candle holder with butterfly logo

Our factory: