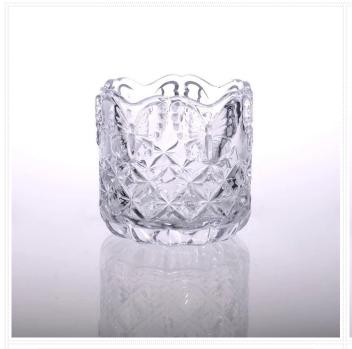

|
| Product Features | <ol> <li>Machine pressed</li> <li>Suitable for used in pub, hotel, restaurants, home,etc</li> <li>Professional Q/C for quality control</li> <li>Competitive price and quality</li> <li>Meet FDA test and food grade</li> </ol>                                                                                                                          |
| For your choices | <ol> <li>Any logo printing on the glass body</li> <li>Any color painted, frost, electroplate, pattern laser carver for the finish</li> <li>Special package like shrink wrap, color gift box, white gift box etc</li> <li>Open new mould for the glass, wood, plastic or metal as you like</li> <li>Different size and shapes meet your needs</li> </ol> |



















Glass candle holder with butterfly logo



















Our factory:













## Method of application:

- 1. Using it under guide of the adult
- 2. Washing it with clean or boiling water before usage
- 3. No touching the rim of glass cup,try to take the bottom or the handle of it

## Cautions:

- 1. Beer, red wine, white wine, beverage or hot water not be too full
- 2. To avoid to hurt your children's hand , please put it in the place where they can't reach
- 3. Avoid dropping ,Collision and strong impact
- 4. Not available for microwave oven
- 5. To prevent it from cracking, do not put it over open fire directly

## **FAQ**

For more information, please visit our website: www.okcandle.com