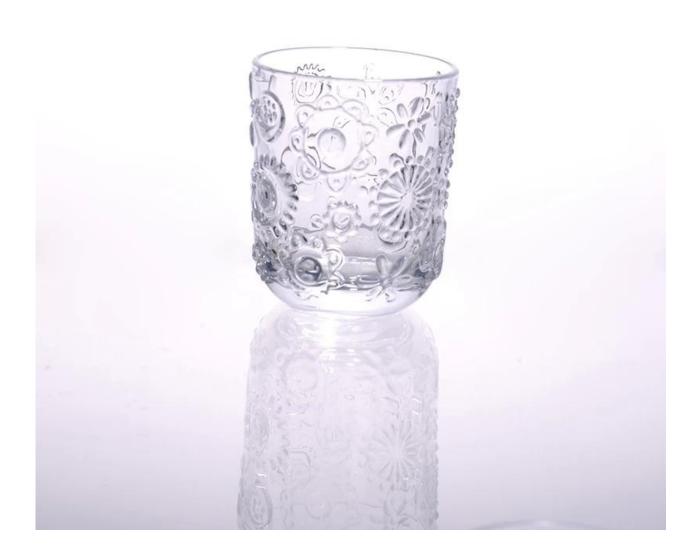

## Product detail:

| Item No.         | SGHY14121605                                                                                                                                                                                                                                                                                                                                            |
|------------------|---------------------------------------------------------------------------------------------------------------------------------------------------------------------------------------------------------------------------------------------------------------------------------------------------------------------------------------------------------|
| Material         | High white glass                                                                                                                                                                                                                                                                                                                                        |
| Color            | Clear                                                                                                                                                                                                                                                                                                                                                   |
| Craft            | machine pressed                                                                                                                                                                                                                                                                                                                                         |
| Samples time     | <ol> <li>5 days if at exit shaped and size of glass</li> <li>15 days if need new shape or size of glass</li> </ol>                                                                                                                                                                                                                                      |
| Packing          | Normal packing,24or 36pcs into export carton,carton with cardboard divider                                                                                                                                                                                                                                                                              |
| Product Capacity | 500,000~1,000,000 pcs per month                                                                                                                                                                                                                                                                                                                         |
| Delivery time    | Within 35 days after the sample and order confirmed                                                                                                                                                                                                                                                                                                     |
| Payment terms    | 30% deposit by T/T in advance and the balance against the copy of B/L                                                                                                                                                                                                                                                                                   |
| Shipment         | By sea,by air,by Express and your shipping agent is acceptable                                                                                                                                                                                                                                                                                          |
| Product Features | <ol> <li>Machine pressed</li> <li>Suitable for used in pub, hotel, restaurants, home,etc</li> <li>Professional Q/C for quality control</li> <li>Competitive price and quality</li> <li>Meet FDA test and food grade</li> </ol>                                                                                                                          |
| For your choices | <ol> <li>Any logo printing on the glass body</li> <li>Any color painted, frost, electroplate, pattern laser carver for the finish</li> <li>Special package like shrink wrap, color gift box, white gift box etc</li> <li>Open new mould for the glass, wood, plastic or metal as you like</li> <li>Different size and shapes meet your needs</li> </ol> |

Glass candle holder with butterfly logo

Our factory: