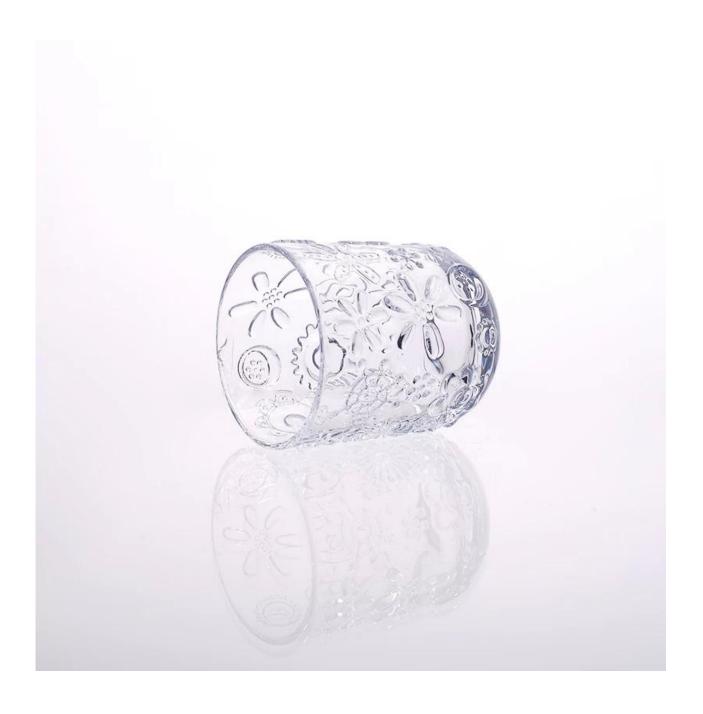

## Product detail:

| Item No.         | SGHY14121605                                                                                                                                                                                                                                                                                                                                            |
|------------------|---------------------------------------------------------------------------------------------------------------------------------------------------------------------------------------------------------------------------------------------------------------------------------------------------------------------------------------------------------|
| Material         | High white glass                                                                                                                                                                                                                                                                                                                                        |
| Color            | Clear                                                                                                                                                                                                                                                                                                                                                   |
| Craft            | machine pressed                                                                                                                                                                                                                                                                                                                                         |
| Samples time     | <ol> <li>5 days if at exit shaped and size of glass</li> <li>15 days if need new shape or size of glass</li> </ol>                                                                                                                                                                                                                                      |
| Packing          | Normal packing,24or 36pcs into export carton,carton with cardboard divider                                                                                                                                                                                                                                                                              |
| Product Capacity | 500,000~1,000,000 pcs per month                                                                                                                                                                                                                                                                                                                         |
| Delivery time    | Within 35 days after the sample and order confirmed                                                                                                                                                                                                                                                                                                     |
| Payment terms    | 30% deposit by T/T in advance and the balance against the copy of B/L                                                                                                                                                                                                                                                                                   |
| Shipment         | By sea,by air,by Express and your shipping agent is acceptable                                                                                                                                                                                                                                                                                          |
| Product Features | <ol> <li>Machine pressed</li> <li>Suitable for used in pub, hotel, restaurants, home,etc</li> <li>Professional Q/C for quality control</li> <li>Competitive price and quality</li> <li>Meet FDA test and food grade</li> </ol>                                                                                                                          |
| For your choices | <ol> <li>Any logo printing on the glass body</li> <li>Any color painted, frost, electroplate, pattern laser carver for the finish</li> <li>Special package like shrink wrap, color gift box, white gift box etc</li> <li>Open new mould for the glass, wood, plastic or metal as you like</li> <li>Different size and shapes meet your needs</li> </ol> |

Glass candle holder with butterfly logo

Our factory: