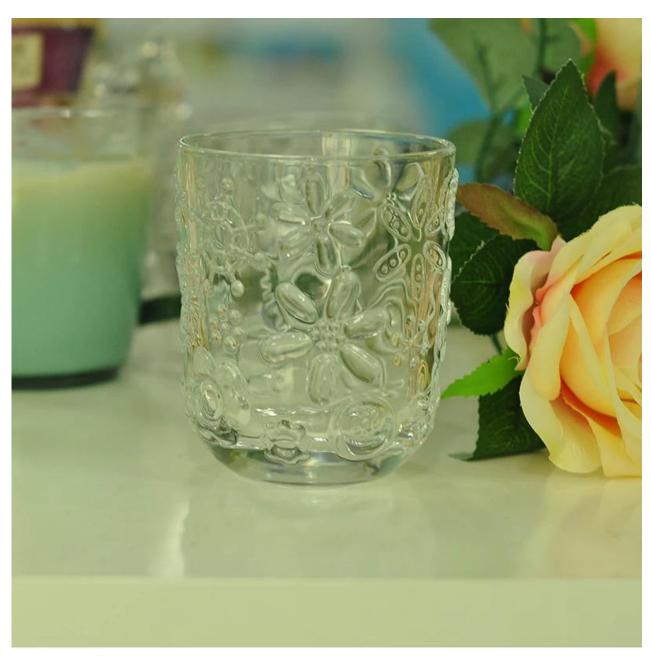

|
| Product Features | <ol> <li>Machine pressed</li> <li>Suitable for used in pub, hotel, restaurants, home,etc</li> <li>Professional Q/C for quality control</li> <li>Competitive price and quality</li> <li>Meet FDA test and food grade</li> </ol>                                                                                                                          |
| For your choices | <ol> <li>Any logo printing on the glass body</li> <li>Any color painted, frost, electroplate, pattern laser carver for the finish</li> <li>Special package like shrink wrap, color gift box, white gift box etc</li> <li>Open new mould for the glass, wood, plastic or metal as you like</li> <li>Different size and shapes meet your needs</li> </ol> |



















Glass candle holder with butterfly logo



















Our factory:













## Method of application:

- 1. Using it under guide of the adult
- 2. Washing it with clean or boiling water before usage
- 3. No touching the rim of glass cup,try to take the bottom or the handle of it

## Cautions:

- 1. Beer, red wine, white wine, beverage or hot water not be too full
- 2. To avoid to hurt your children's hand , please put it in the place where they can't reach
- 3. Avoid dropping ,Collision and strong impact
- 4. Not available for microwave oven
- 5. To prevent it from cracking, do not put it over open fire directly

## **FAQ**

For more information, please visit our website: www.okcandle.com