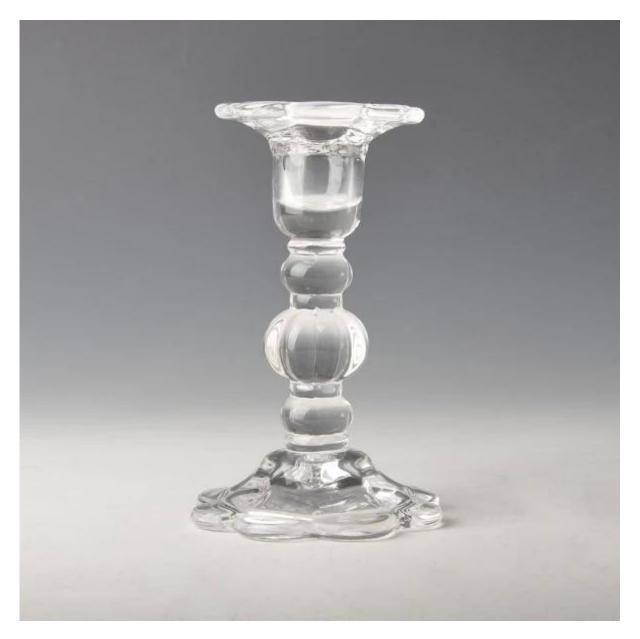

|
|                  |                                                                         |
| For your choose  | 1. Any logo printing on the glass body                                  |
|                  | 2.Any color painted, frost, electro plate, pattern laser carver for the |
|                  | finish                                                                  |
|                  | 3. Special package like shrink wrap, color gift box, white gift box etc |
|                  | 4. Open new mould for the glass, wood, plastic or metal as you like     |
|                  | 5. Different size and shapes meet your needs                            |
|                  |                                                                         |

Product Photo:



## Related Product



## Company Show:



Factory Show:



For more glass candle holder or any glassware

please visit our website: http://www.okcandle.com/

Or here may help you know more about us[]FAQ