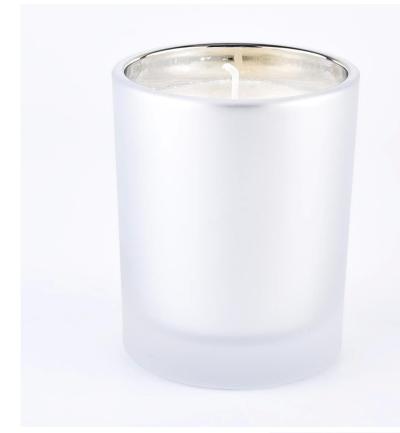

## Flexible size design can expand rapidly your market

Top dia: 81mm Bottom dia: 765mm Height: 98mm Weight: 320g Capacity: 300ml

We turn your ideas into creative scented products and sell them on the local market.

### product characteristics

 High quality home decoration glass perfume bottle.
Suitable for use in hotels, weddings, etc.
Meet the functionality of the ASTM trial product.