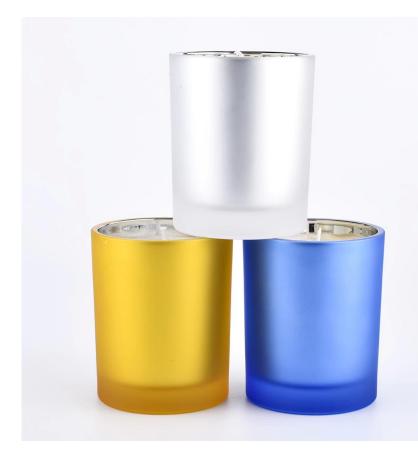

## Flexible size design can expand rapidly your market

Top dia: 81mm Bottom dia: 765mm Height: 98mm Weight: 320g Capacity: 300ml

We turn your ideas into creative scented products and sell them on the local market.

### For you to choose

 A variety of designs and sizes to choose from.
Any color painting, cutting, plating, laser model processing tool.
Special packaging for shrink film, color gift box, white gift box, etc.
We have quality control commissioners.