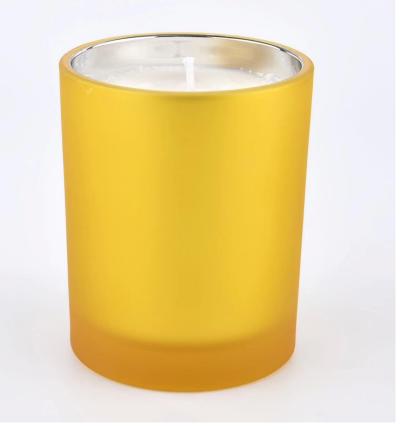

## Flexible size design can expand rapidly your market

Top dia: 81mm Bottom dia: 765mm Height: 98mm Weight: 320g Capacity: 300ml

We turn your ideas into creative scented products and sell them on the local market.

### product characteristics

 High quality home decoration glass perfume bottle.
Suitable for use in hotels, weddings, etc.
Meet the functionality of the ASTM trial product.