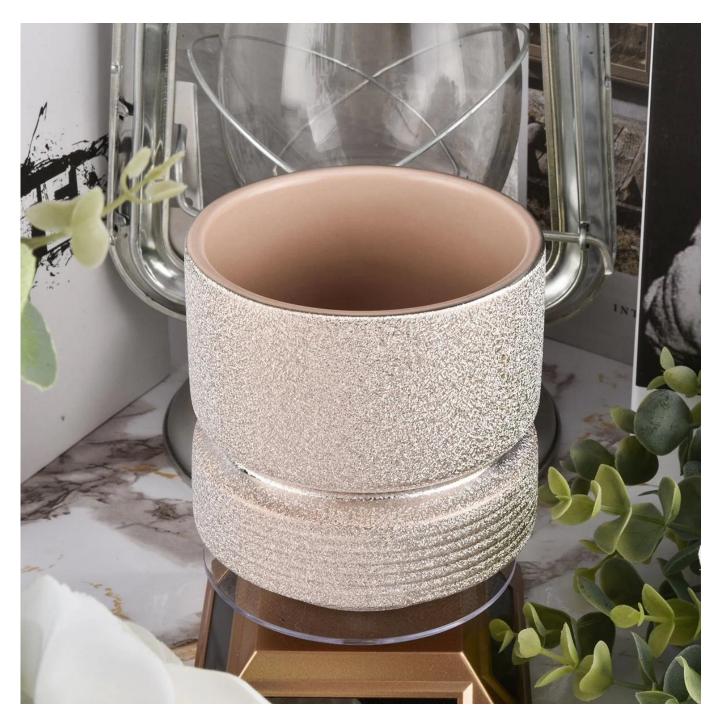

### shiny glazing color on ceramic candle jars

#### Flexible size design allows your market to grow rapidly

Top dia:73mm Bottom dia:46mm Maxi dia.:97mm Height:100mm Weight:360g Capacity:420ml

Custom designs and different sizes available

With our strong support, our customers are growing rapidly, from small labs to industry leaders.