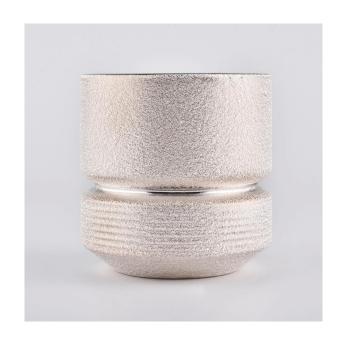

### shiny glazing color on ceramic candle jars





### QC Extra Six Steps

No major quality complaints for 9 years

# 80% Candler Jars Exclusive Supplier

including Nest Fragrance, Candle Lite, UGG etc popular brands



#### **Process Crafts**

## **DEEP PROCESSING**









SIINI



### shiny glazing color on ceramic candle jars

### Why choose Sunny Glassware Candle holders

#### **Ceremony design awareness**

- . Won the "Made in China" award
- . Received a very admirable NEST fragrance
- . Friend or business relationship gift
  - . Relaxation and romantic life





#### Flexible size design allows your market to grow rapidly

Top dia:73mm Bottom dia:46mm Maxi dia.:97mm Height:100mm Weight:360g Capacity:420ml

Custom designs and different sizes available

With our strong support, our customers are growing rapidly, from small labs to industry leaders.









Packing & Shipping

## **Different From The Peer**

Own professional shipping company( Shenzhen Sunny Worldwide logistics)



20+ years freight history and WCA members.



## **PACKING**



We have Normal packing, PVC box, Window box, carton box, pallet

Color box, White box, ect.

of course, we can customize Individual gift box for you.





We purchased an international office of 1,800 square meters in Shenzhen.









### Sample room display

Meiyang Glass provides more than just **Shenz