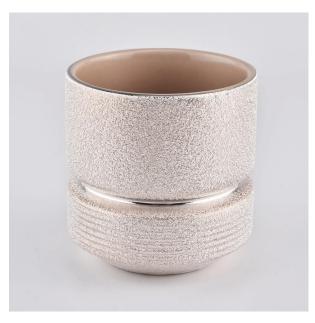

### shiny glazing color on ceramic candle jars

#### Flexible size design allows your market to grow rapidly

Top dia:73mm Bottom dia:46mm Maxi dia.:97mm Height:100mm Weight:360g Capacity:420ml

Custom designs and different sizes available

With our strong support, our customers are growing rapidly, from small labs to industry leaders.