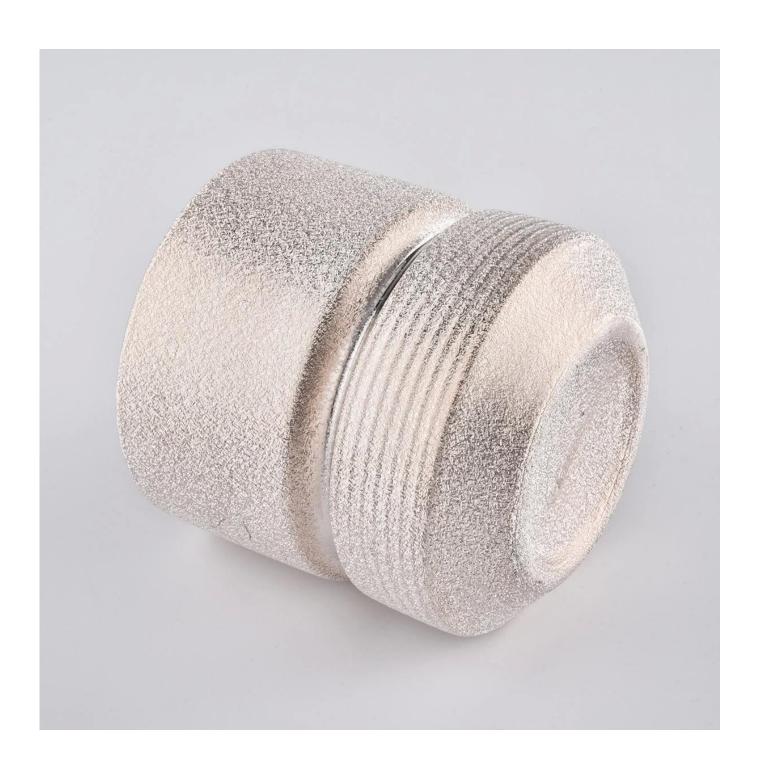

eps

No major quality complaints for 9 years

# 80% Candler Jars Exclusive Supplier

including Nest Fragrance, Candle Lite, UGG etc popular brands



#### **Process Crafts**

## **DEEP PROCESSING**









SIINI



### shiny glazing color on ceramic candle jars

### Why choose Sunny Glassware Candle holders

#### **Ceremony design awareness**

- . Won the "Made in China" award
- . Received a very admirable NEST fragrance
- . Friend or business relationship gift
  - . Relaxation and romantic life





#### Flexible size design allows your market to grow rapidly

Top dia:73mm Bottom dia:46mm Maxi dia.:97mm Height:100mm Weight:360g Capacity:420ml

Custom designs and different sizes available

With our strong support, our customers are growing rapidly, from small labs to industry leaders.









Packing & Shipping

## **Different From The Peer**

Own professional shipping company( Shenzhen Sunny Worldwide logistics)



20+ years freight history and WCA members.



## **PACKING**



We have Normal packing, PVC box, Window box, carton box, pallet

Color box, White box, ect.

of course, we can customize Individual gift box for you.





We purchased an international office of 1,800 square meters in Shenzhen.









### Sample room display

Meiyang Glass provides more than just **Shenzhen sample room has 5000 pieces** A wide range of options. He won a big card <u>Customer Reviews.</u> Welcome to the Shenzhen office! The image is as follows **Just part of our design candle holders**Welcome to the Shenzhen office to find your favorite, it will bring you a lot of surprises, becau