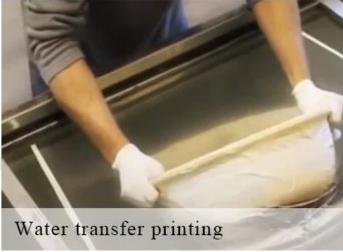

### shiny glazing color on ceramic candle jars





### QC Extra Six Steps

No major quality complaints for 9 years

# 80% Candler Jars Exclusive Supplier

including Nest Fragrance, Candle Lite, UGG etc popular brands



#### **Process Crafts**

## **DEEP PROCESSING**









SIINI



### shiny glazing color on ceramic candle jars

### Why choose Sunny Glassware Candle holders

#### **Ceremony design awareness**

- . Won the "Made in China" award
- . Received a very admirable NEST fragrance
- . Friend or business relationship gift
  - . Relaxation and romantic life





#### Flexible size design allows your market to grow rapidly

Top dia:73mm Bottom dia:46mm Maxi dia.:97mm Height:100mm Weight:360g Capacity:420ml

Custom designs and different sizes available

With our strong support, our customers are growing rapidly, from small labs to industry leaders.









Packing & Shipping

## **Different From The Peer**

Own professional shipping company( Shenzhen Sunny Worldwide logistics)



20+ years freight history and WCA members.



## **PACKING**



We have N