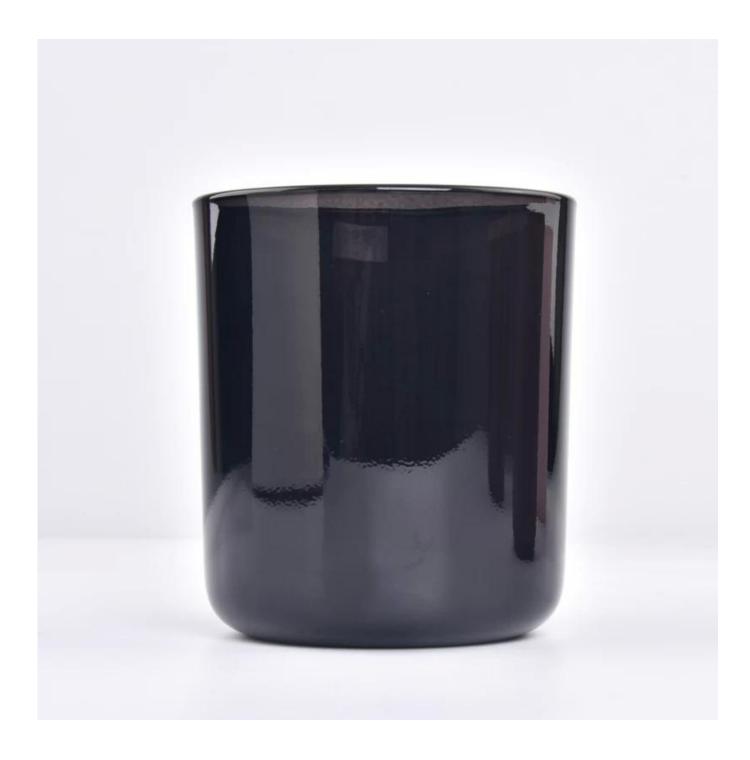

## shining black round bottom candle holders

Sunny Glasswares not only puts OEM / ODM orders, but also helps many brands starting with the concepts of the product.

| To measure          | Article: SGZX23011609<br>Superior DEGN: 95 mm<br>Inferiore: 90 mm<br>Height: 109mm<br>Weight: 485g<br>Capacity: 508 ml |
|---------------------|------------------------------------------------------------------------------------------------------------------------|
| Packaging           | Normal packaging, single gift box, pvc box,<br>window box, color box, white box, etc.                                  |
| Delivery time       | Within 35 days from the confirmation of the sample and the order                                                       |
| Payment term        | 30% deposit by T/T in advance and the balance with respect to the copy of B/L                                          |
| Shipping            | By sea, by air, by Express and your shipping agent is acceptable                                                       |
| Opportunity for use | Home furnishings, wedding decoration, favors, improvement of decoration                                                |