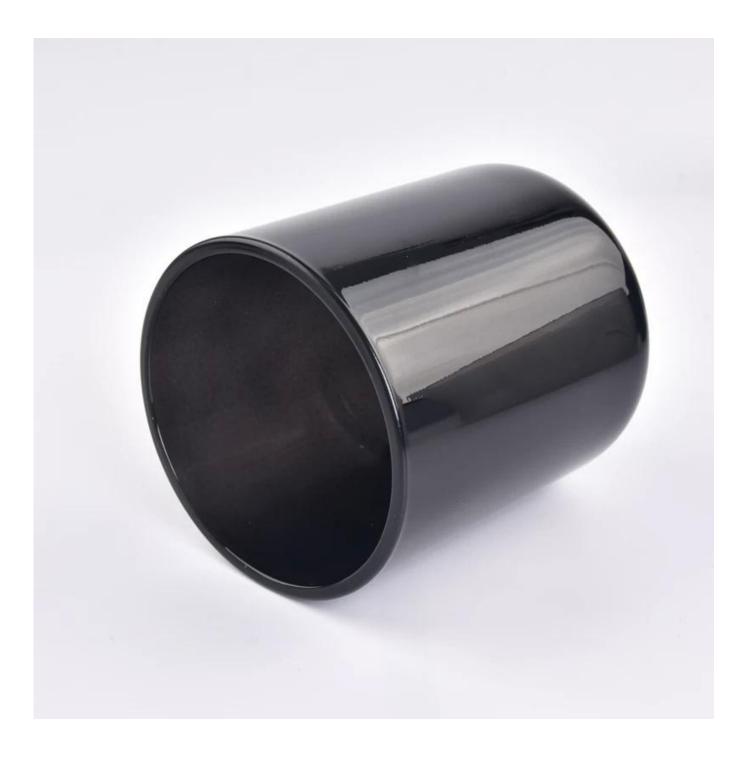

## shining black round bottom candle holders

Sunny Glasswares not only puts OEM / ODM orders, but also helps many brands starting with the concepts of the product.

| To measure          | Article: SGZX23011609<br>Superior DEGN: 95 mm<br>Inferiore: 90 mm<br>Height: 109mm<br>Weight: 485g<br>Capacity: 508 ml |
|---------------------|------------------------------------------------------------------------------------------------------------------------|
| Packaging           | Normal packaging, single gift box, pvc box,<br>window box, color box, white box, etc.                                  |
| Delivery time       | Within 35 days from the confirmation of the sample and the order                                                       |
| Payment term        | 30% deposit by T/T in advance and the balance with respect to the copy of B/L                                          |
| Shipping            | By sea, by air, by Express and your shipping agent is acceptable                                                       |
| Opportunity for use | Home furnishings, wedding decoration, favors, improvement of decoration                                                |