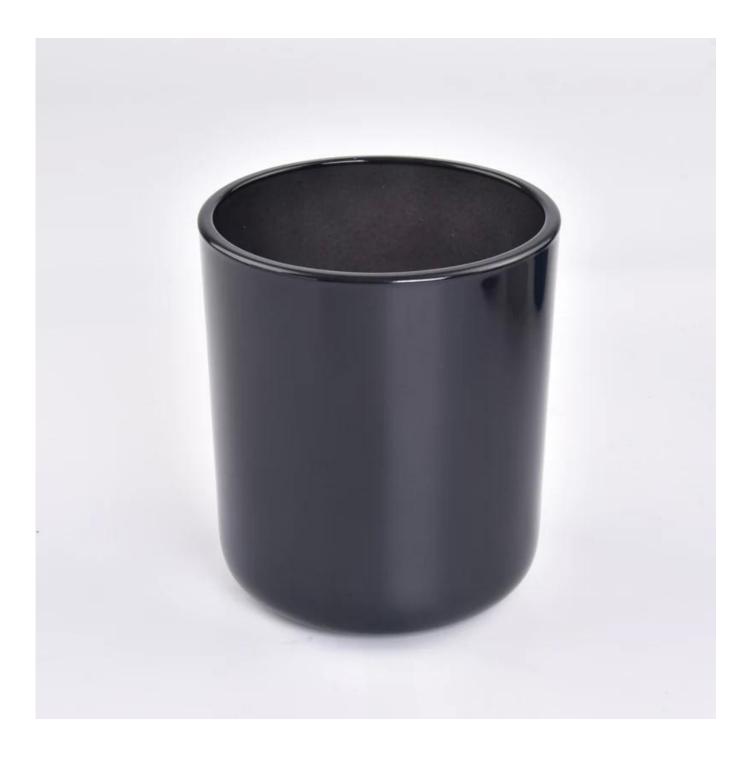

## shining black round bottom candle holders

Sunny Glasswares not only puts OEM / ODM orders, but also helps many brands starting with the concepts of the product.

| To measure          | Article: SGZX23011609<br>Superior DEGN: 95 mm<br>Inferiore: 90 mm<br>Height: 109mm<br>Weight: 485g<br>Capacity: 508 ml |
|---------------------|------------------------------------------------------------------------------------------------------------------------|
| Packaging           | Normal packaging, single gift box, pvc box,<br>window box, color box, white box, etc.                                  |
| Delivery time       | Within 35 days from the confirmation of the sample and the order                                                       |
| Payment term        | 30% deposit by T/T in advance and the balance with respect to the copy of B/L                                          |
| Shipping            | By sea, by air, by Express and your shipping agent is acceptable                                                       |
| Opportunity for use | Home furnishings, wedding decoration, favors, improvement of decoration                                                |