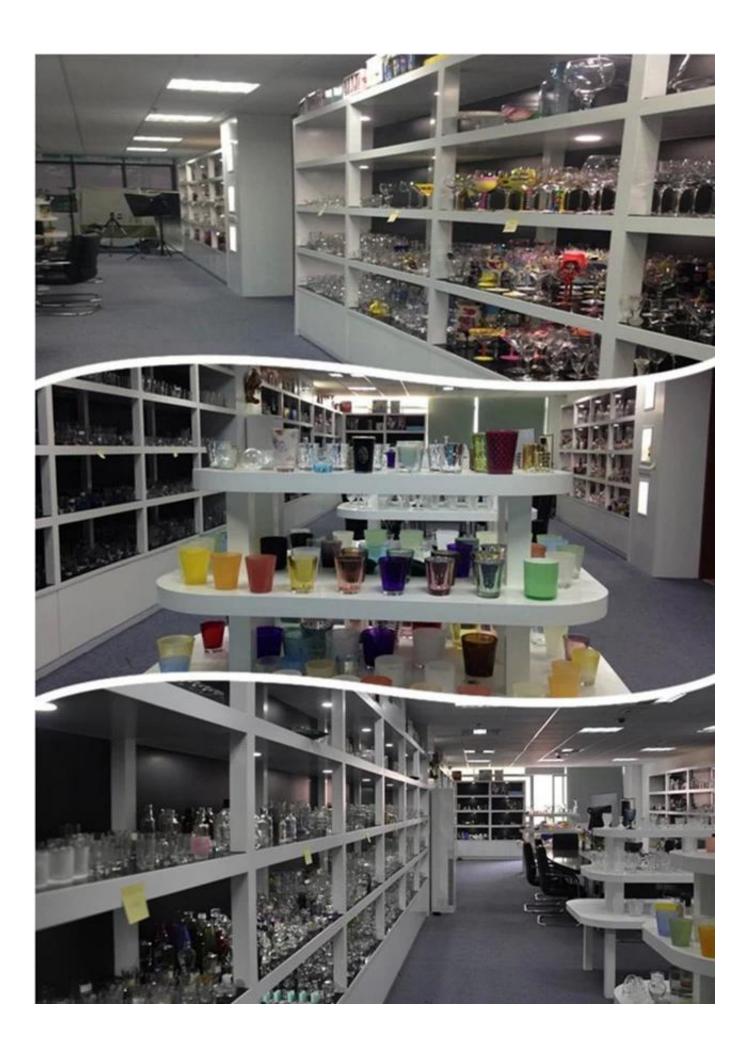

er export carton with egg divider                                                                    |
| MOQ             | 10000pcs                                                                                                                                           |
| Delivery time   | Within 35 days after order confirmed                                                                                                               |
| Payment terms   | 30% deposit by T/T in advance, the balance after showing the copy of B/L                                                                           |
| Product feature | 1.High quality and competitve prices 2.Meet FDA, SGS,LFGB etc. test 3.Eco-friendly 4.Widely apply to Wedding, party, home, bar etc. 5.Machine made |

























## Factory Show



## Spray colour









For more information, please visit our website:  $\underline{www.okcandle.com}$