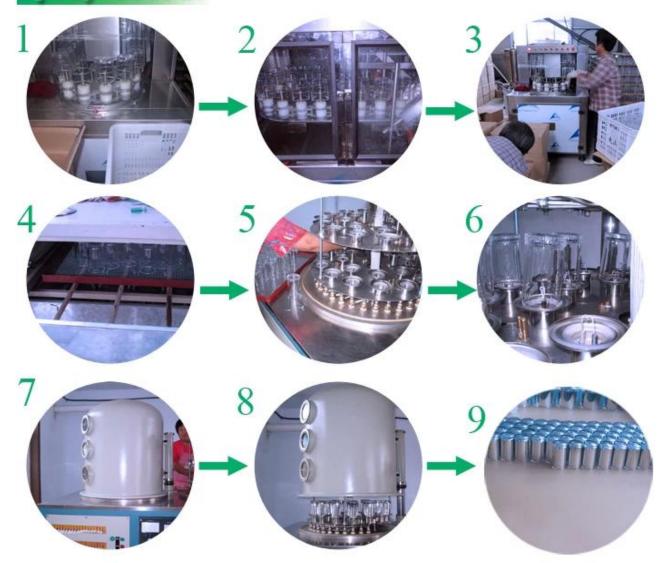

|
| MOQ             | 10000pcs                                                                                                                                           |
| Delivery time   | Within 35 days after order confirmed                                                                                                               |
| Payment terms   | 30% deposit by T/T in advance, the balance after showing the copy of B/L                                                                           |
| Product feature | 1.High quality and competitve prices 2.Meet FDA, SGS,LFGB etc. test 3.Eco-friendly 4.Widely apply to Wedding, party, home, bar etc. 5.Machine made |

























## Factory Show



## Spray colour









For more information, please visit our website:  $\underline{www.okcandle.com}$