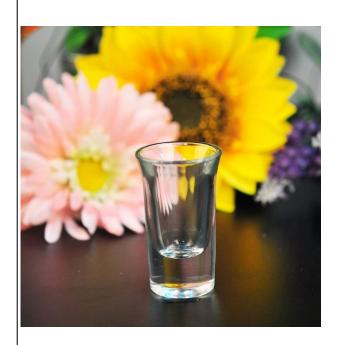

## shaped tempered drinking glasses

| Item name       | shaped tempered drinking glasses                                                                                                                   |
|-----------------|----------------------------------------------------------------------------------------------------------------------------------------------------|
| Item No.        | SGXC20015                                                                                                                                          |
| Size            | T:43mm*B:31mm*H:73mm                                                                                                                               |
| Capacity/Weight | 119g/28ml                                                                                                                                          |
| Sample time     | 1.5 days if at exist shape and size of products 2.15 days if need new shape and size of products                                                   |
| Packing         | Normal safety packing 24pcs/36pcs/48pcs etc. per export carton with egg divider                                                                    |
| MOQ             | 10000pcs                                                                                                                                           |
| Delivery time   | Within 35 days after order confirmed                                                                                                               |
| Payment terms   | 30% deposit by T/T in advance, the balance after showing the copy of B/L                                                                           |
| Product feature | 1.High quality and competitve prices 2.Meet FDA, SGS,LFGB etc. test 3.Eco-friendly 4.Widely apply to Wedding, party, home, bar etc. 5.Machine made |