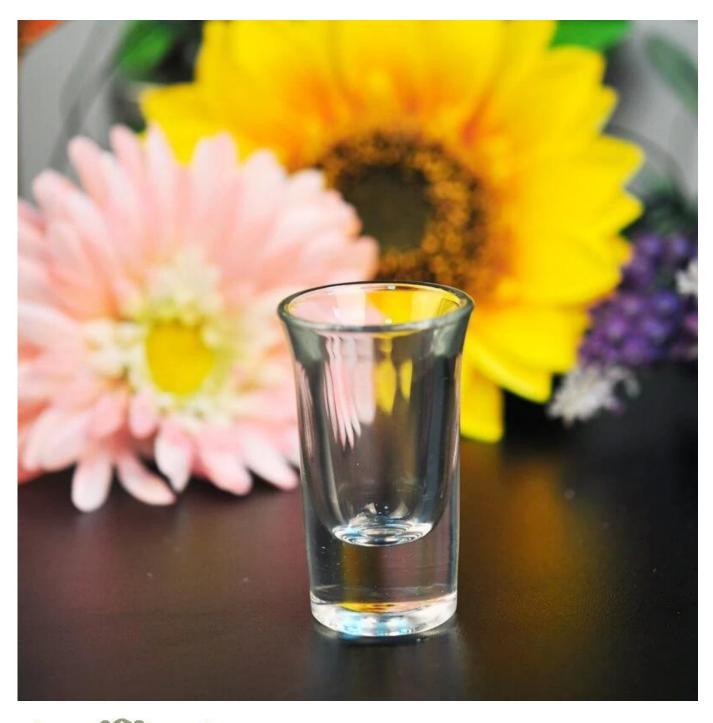

## shaped tempered drinking glasses

| Item name       | shaped tempered drinking glasses                                                                                                                   |
|-----------------|----------------------------------------------------------------------------------------------------------------------------------------------------|
| Item No.        | SGXC20015                                                                                                                                          |
| Size            | T:43mm*B:31mm*H:73mm                                                                                                                               |
| Capacity/Weight | 119g/28ml                                                                                                                                          |
| Sample time     | 1.5 days if at exist shape and size of products 2.15 days if need new shape and size of products                                                   |
| Packing         | Normal safety packing 24pcs/36pcs/48pcs etc. per export carton with egg divider                                                                    |
| MOQ             | 10000pcs                                                                                                                                           |
| Delivery time   | Within 35 days after order confirmed                                                                                                               |
| Payment terms   | 30% deposit by T/T in advance, the balance after showing the copy of B/L                                                                           |
| Product feature | 1.High quality and competitve prices 2.Meet FDA, SGS,LFGB etc. test 3.Eco-friendly 4.Widely apply to Wedding, party, home, bar etc. 5.Machine made |