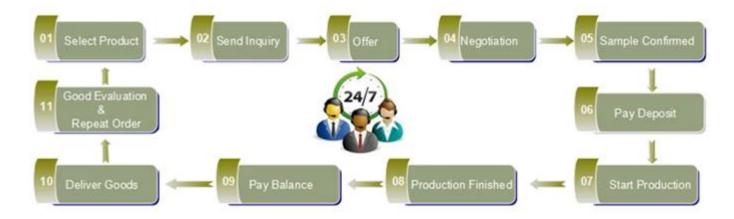

|
| MOQ             | 10000pcs                                                                                                                                           |
| Delivery time   | Within 35 days after order confirmed                                                                                                               |
| Payment terms   | 30% deposit by T/T in advance, the balance after showing the copy of B/L                                                                           |
| Product feature | 1.High quality and competitve prices 2.Meet FDA, SGS,LFGB etc. test 3.Eco-friendly 4.Widely apply to Wedding, party, home, bar etc. 5.Machine made |

























## Factory Show



## Spray colour









For more information, please visit our website:  $\underline{www.okcandle.com}$