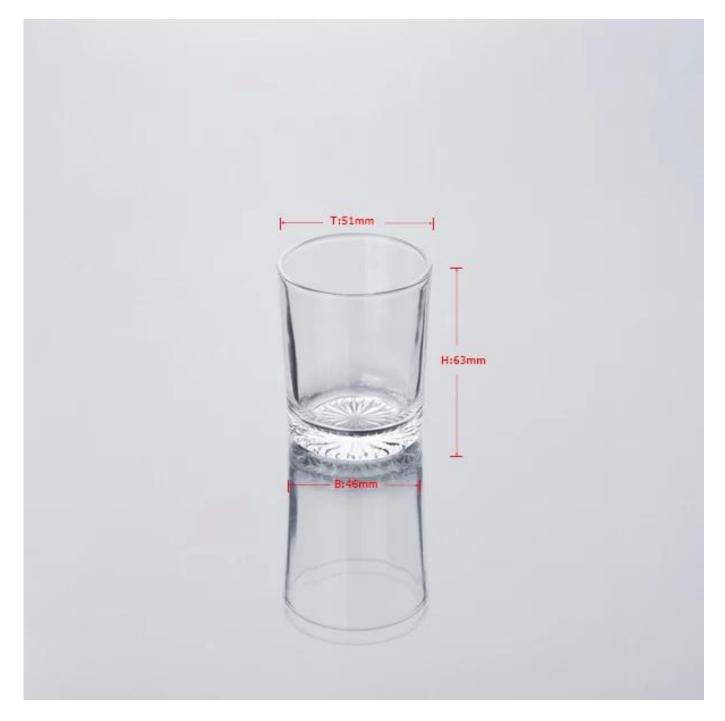

|  |  |  |
|                   | 4. Meet CE & FDA test & CA 65 test                                         |  |  |  |
|                   | 1. Different designs and sizes for choice                                  |  |  |  |
|                   | 2 .Any color painted, frost, electroplate, pattern laser carver processing |  |  |  |
| For your choices  | 3. Special package like shrink wrap, color gift box, white gift box etc.   |  |  |  |
|                   | 4. We have exclusive workers for quality control                           |  |  |  |
|                   | 5. We have professional workshop and warehouse to ensure the delivery time |  |  |  |
|                   |                                                                            |  |  |  |

## **Product Photo:**





## **Related Products:**







shaped shot glass

clear mini shot glass

printing shot glass

# **Company Show:**



**Factory Show:** 



### Method of application:

- 1. Using it under guide of the adult
- 2. Washing it with clean or boiling water before usage
- 3. No touching the rim of glass cup, try to take the bottom or the handle of it

#### **Cautions:**

- 1. Beer, red wine, white wine, beverage or hot water not be too full
- 2. To avoid to hurt your children's hand , please put it in the place where they can't reach
- 3. Avoid dropping ,Collision and strong impact
- 4. Not available for microwave oven
- 5. To prevent it from cracking, do not put it over open fire directly

For more **shot glass** or any glassware,

please visit our website: <a href="http://www.okcandle.com/">h