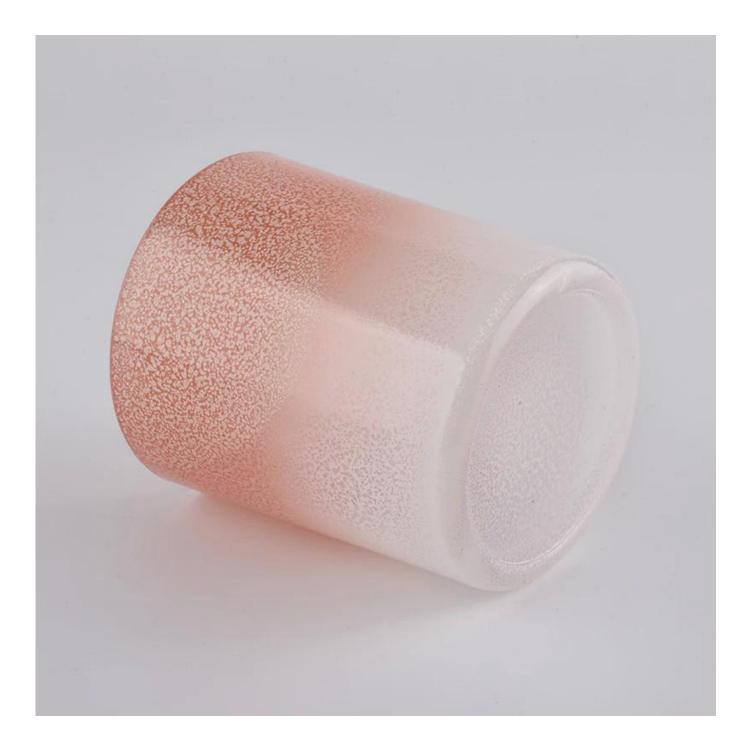

### glass candle holder with shaded print for wholesale

Product Details

| Item number.            | SGYX20011401                                                                 |
|-------------------------|------------------------------------------------------------------------------|
| Material                | high white glass                                                             |
| craft                   | pressed glass candle holder                                                  |
| Sampling time           | 1. 5 days in the presence of shape and size of the glass                     |
|                         | 2. 15 days, if you need new shapes and sizes of glass                        |
| Packaging               | The usual package, 4 pieces in the inner box, box of 48 pieces               |
| Product capacity        | 500,000 ~ 1,000,000 pieces per month                                         |
| Delivery time           | Within 35 days after sampling and the order confirmed                        |
| Payment terms           | 30% deposit by T / T in advance and balance against copy of B / L            |
| Delivery                | By sea, by air, by express courier and acceptable shipping                   |
| product characteristics | 1. Glass candle jar of home decorations from high quality                    |
|                         | 2. Suitable for use in hotels, at home, etc.                                 |
|                         | 3. Meet the ASTM test                                                        |
|                         |                                                                              |
|                         | 1. Various designs and sizes for selection                                   |
|                         | 2 Any color painted, cold, plating, laser model Milling cutter               |
| For your choice         | 3. Special package such as shrink film, color gift box, white gift box, etc. |
|                         | 4. We are the exclusive employee of quality control                          |
|                         | 5. We have a professional workshop and warehouse to guarantee delivery times |

### Surface Treatment 10+ production lines

Spraying

Engraving

Spraying
Engraving
Electroplating

□ Silk-Screen

Electroplating

□ Silk-screen

For more candle holders or any glass object, please visit our website:<u>http://www.okcandle.com/</u>