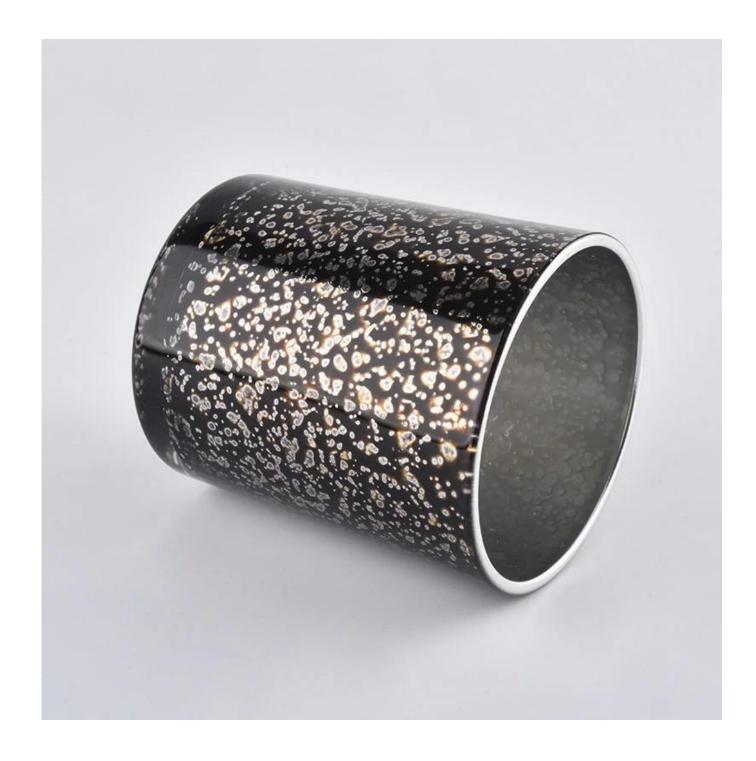

### glass candle holder with shaded print for wholesale

Product Details

| Item number.            | SGYX20011401                                                                 |
|-------------------------|------------------------------------------------------------------------------|
| Material                | high white glass                                                             |
| craft                   | pressed glass candle holder                                                  |
| Sampling time           | 1. 5 days in the presence of shape and size of the glass                     |
|                         | 2. 15 days, if you need new shapes and sizes of glass                        |
| Packaging               | The usual package, 4 pieces in the inner box, box of 48 pieces               |
| Product capacity        | 500,000 ~ 1,000,000 pieces per month                                         |
| Delivery time           | Within 35 days after sampling and the order confirmed                        |
| Payment terms           | 30% deposit by T / T in advance and balance against copy of B / L            |
| Delivery                | By sea, by air, by express courier and acceptable shipping                   |
| product characteristics | 1. Glass candle jar of home decorations from high quality                    |
|                         | 2. Suitable for use in hotels, at home, etc.                                 |
|                         | 3. Meet the ASTM test                                                        |
|                         |                                                                              |
|                         | 1. Various designs and sizes for selection                                   |
|                         | 2 Any color painted, cold, plating, laser model Milling cutter               |
| For your choice         | 3. Special package such as shrink film, color gift box, white gift box, etc. |
|                         | 4. We are the exclusive employee of quality control                          |
|                         | 5. We have a professional workshop and warehouse to guarantee delivery times |

### Surface Treatment 10+ production lines

Spraying

Engraving

Spraying
Engraving
Electroplating

□ Silk-Screen

Electroplating

□ Silk-screen

For more candle holders or any glass object, please visit our website:<u>http://www.okcandle.com/</u>