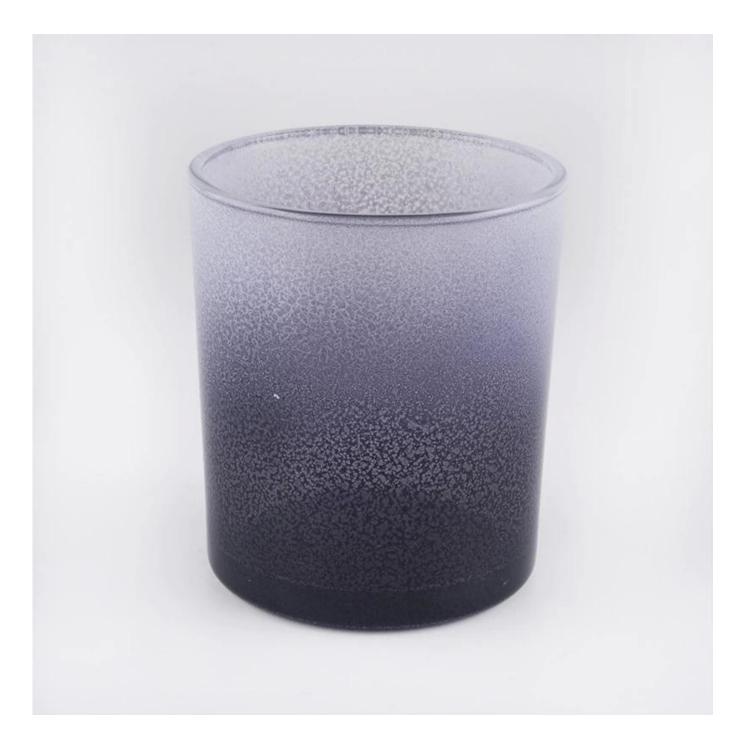

### glass candle holder with shaded print for wholesale

Product Details

| Item number.            | SGYX20011401                                                                 |
|-------------------------|------------------------------------------------------------------------------|
| Material                | high white glass                                                             |
| craft                   | pressed glass candle holder                                                  |
| Sampling time           | 1. 5 days in the presence of shape and size of the glass                     |
|                         | 2. 15 days, if you need new shapes and sizes of glass                        |
| Packaging               | The usual package, 4 pieces in the inner box, box of 48 pieces               |
| Product capacity        | 500,000 ~ 1,000,000 pieces per month                                         |
| Delivery time           | Within 35 days after sampling and the order confirmed                        |
| Payment terms           | 30% deposit by T / T in advance and balance against copy of B / L            |
| Delivery                | By sea, by air, by express courier and acceptable shipping                   |
| product characteristics | 1. Glass candle jar of home decorations from high quality                    |
|                         | 2. Suitable for use in hotels, at home, etc.                                 |
|                         | 3. Meet the ASTM test                                                        |
|                         |                                                                              |
|                         | 1. Various designs and sizes for selection                                   |
|                         | 2 Any color painted, cold, plating, laser model Milling cutter               |
| For your choice         | 3. Special package such as shrink film, color gift box, white gift box, etc. |
|                         | 4. We are the exclusive employee of quality control                          |
|                         | 5. We have a professional workshop and warehouse to guarantee delivery times |

### Surface Treatment 10+ production lines

Spraying

Engraving

Spraying
Engraving
Electroplating

□ Silk-Screen

Electroplating

□ Silk-screen

For more candle holders or any glass object, please visit our website:<u>http://www.okcandle.com/</u>