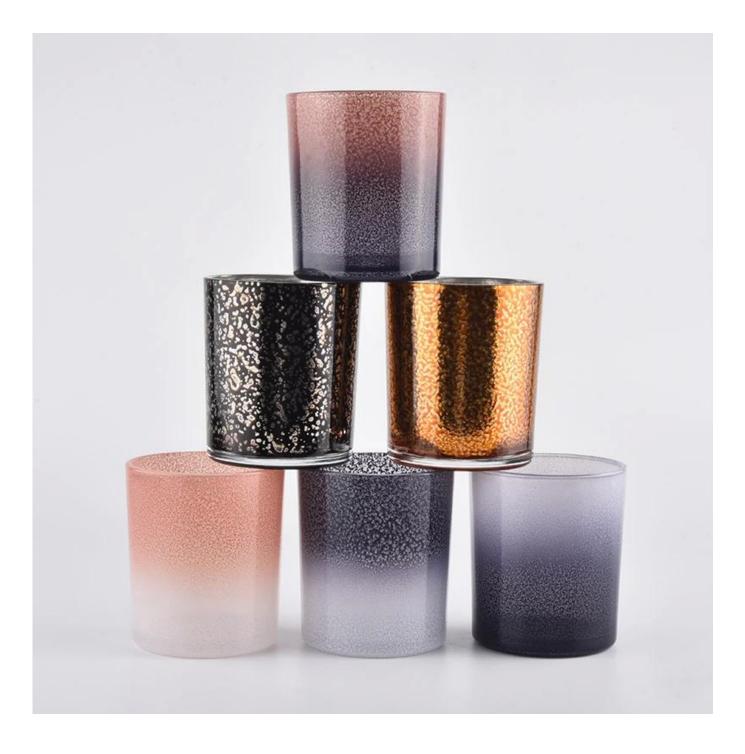

### glass candle holder with shaded print for wholesale

Product Details

| Item number.            | SGYX20011401                                                                 |
|-------------------------|------------------------------------------------------------------------------|
| Material                | high white glass                                                             |
| craft                   | pressed glass candle holder                                                  |
| Sampling time           | 1. 5 days in the presence of shape and size of the glass                     |
|                         | 2. 15 days, if you need new shapes and sizes of glass                        |
| Packaging               | The usual package, 4 pieces in the inner box, box of 48 pieces               |
| Product capacity        | 500,000 ~ 1,000,000 pieces per month                                         |
| Delivery time           | Within 35 days after sampling and the order confirmed                        |
| Payment terms           | 30% deposit by T / T in advance and balance against copy of B / L            |
| Delivery                | By sea, by air, by express courier and acceptable shipping                   |
| product characteristics | 1. Glass candle jar of home decorations from high quality                    |
|                         | 2. Suitable for use in hotels, at home, etc.                                 |
|                         | 3. Meet the ASTM test                                                        |
|                         |                                                                              |
|                         | 1. Various designs and sizes for selection                                   |
|                         | 2 Any color painted, cold, plating, laser model Milling cutter               |
| For your choice         | 3. Special package such as shrink film, color gift box, white gift box, etc. |
|                         | 4. We are the exclusive employee of quality control                          |
|                         | 5. We have a professional workshop and warehouse to guarantee delivery times |

### Surface Treatment 10+ production lines

Spraying

Engraving

Spraying
Engraving
Electroplating

□ Silk-Screen

Electroplating

□ Silk-screen

For more candle holders or any glass object, please visit our website:<u>http://www.okcandle.com/</u>