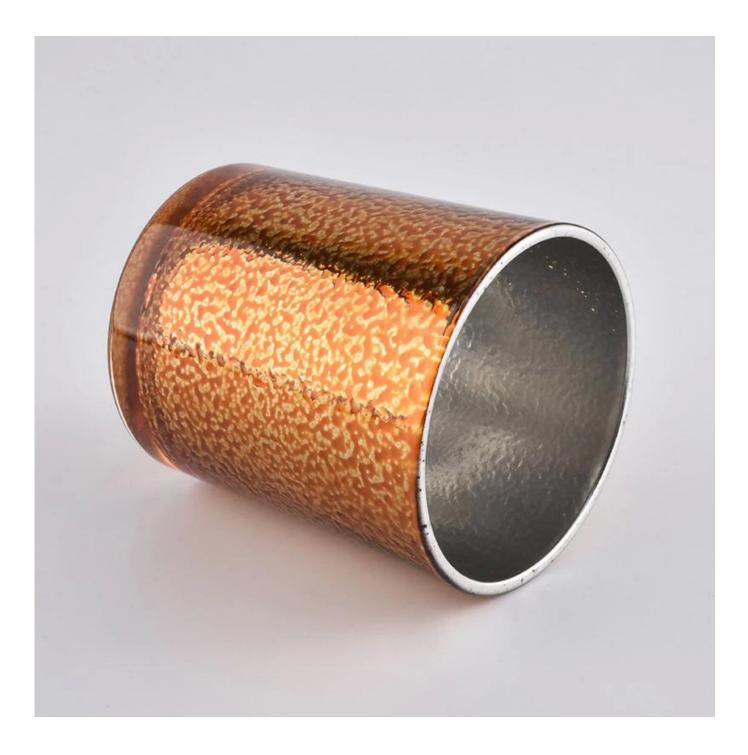

### glass candle holder with shaded print for wholesale

Product Details

| Item number.            | SGYX20011401                                                                 |
|-------------------------|------------------------------------------------------------------------------|
| Material                | high white glass                                                             |
| craft                   | pressed glass candle holder                                                  |
| Sampling time           | 1. 5 days in the presence of shape and size of the glass                     |
|                         | 2. 15 days, if you need new shapes and sizes of glass                        |
| Packaging               | The usual package, 4 pieces in the inner box, box of 48 pieces               |
| Product capacity        | 500,000 ~ 1,000,000 pieces per month                                         |
| Delivery time           | Within 35 days after sampling and the order confirmed                        |
| Payment terms           | 30% deposit by T / T in advance and balance against copy of B / L            |
| Delivery                | By sea, by air, by express courier and acceptable shipping                   |
| product characteristics | 1. Glass candle jar of home decorations from high quality                    |
|                         | 2. Suitable for use in hotels, at home, etc.                                 |
|                         | 3. Meet the ASTM test                                                        |
|                         |                                                                              |
|                         | 1. Various designs and sizes for selection                                   |
|                         | 2 Any color painted, cold, plating, laser model Milling cutter               |
| For your choice         | 3. Special package such as shrink film, color gift box, white gift box, etc. |
|                         | 4. We are the exclusive employee of quality control                          |
|                         | 5. We have a professional workshop and warehouse to guarantee delivery times |

### Surface Treatment 10+ production lines

Spraying

Engraving

Spraying
Engraving
Electroplating

□ Silk-Screen

Electroplating

□ Silk-screen

For more candle holders or any glass object, please visit our website:<u>http://www.okcandle.com/</u>