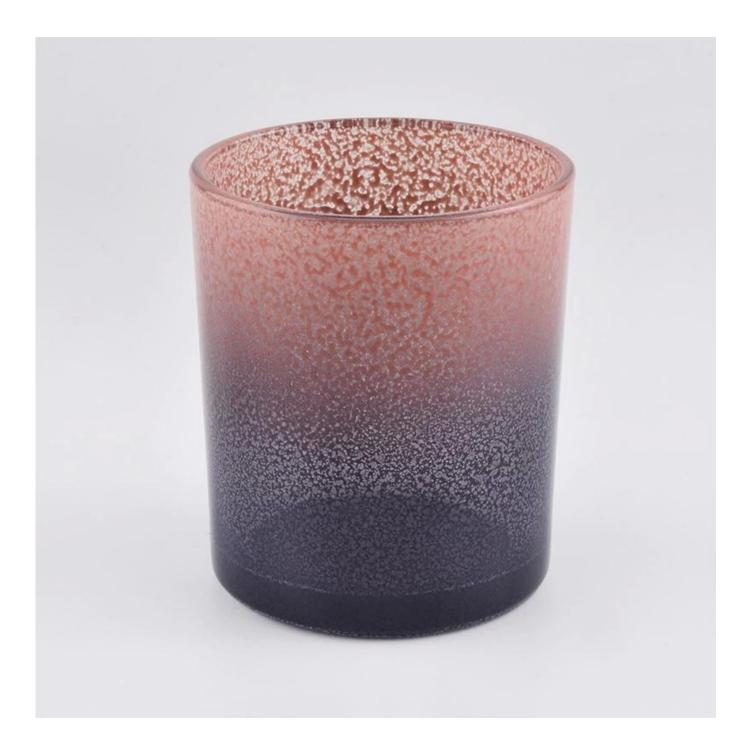

### glass candle holder with shaded print for wholesale

Product Details

| Item number.            | SGYX20011401                                                                 |
|-------------------------|------------------------------------------------------------------------------|
| Material                | high white glass                                                             |
| craft                   | pressed glass candle holder                                                  |
| Sampling time           | 1. 5 days in the presence of shape and size of the glass                     |
|                         | 2. 15 days, if you need new shapes and sizes of glass                        |
| Packaging               | The usual package, 4 pieces in the inner box, box of 48 pieces               |
| Product capacity        | 500,000 ~ 1,000,000 pieces per month                                         |
| Delivery time           | Within 35 days after sampling and the order confirmed                        |
| Payment terms           | 30% deposit by T / T in advance and balance against copy of B / L            |
| Delivery                | By sea, by air, by express courier and acceptable shipping                   |
| product characteristics | 1. Glass candle jar of home decorations from high quality                    |
|                         | 2. Suitable for use in hotels, at home, etc.                                 |
|                         | 3. Meet the ASTM test                                                        |
|                         |                                                                              |
|                         | 1. Various designs and sizes for selection                                   |
|                         | 2 Any color painted, cold, plating, laser model Milling cutter               |
| For your choice         | 3. Special package such as shrink film, color gift box, white gift box, etc. |
|                         | 4. We are the exclusive employee of quality control                          |
|                         | 5. We have a professional workshop and warehouse to guarantee delivery times |

### Surface Treatment 10+ production lines

Spraying

Engraving

Spraying
Engraving
Electroplating

□ Silk-Screen

Electroplating

□ Silk-screen

For more candle holders or any glass object, please visit our website:<u>http://www.okcandle.com/</u>