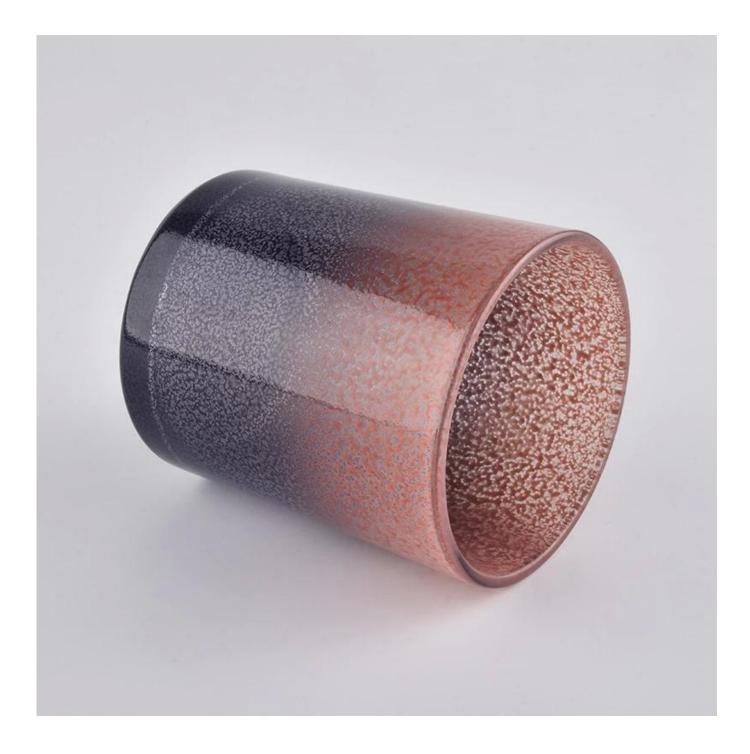

### glass candle holder with shaded print for wholesale

Product Details

| Item number.            | SGYX20011401                                                                 |
|-------------------------|------------------------------------------------------------------------------|
| Material                | high white glass                                                             |
| craft                   | pressed glass candle holder                                                  |
| Sampling time           | 1. 5 days in the presence of shape and size of the glass                     |
|                         | 2. 15 days, if you need new shapes and sizes of glass                        |
| Packaging               | The usual package, 4 pieces in the inner box, box of 48 pieces               |
| Product capacity        | 500,000 ~ 1,000,000 pieces per month                                         |
| Delivery time           | Within 35 days after sampling and the order confirmed                        |
| Payment terms           | 30% deposit by T / T in advance and balance against copy of B / L            |
| Delivery                | By sea, by air, by express courier and acceptable shipping                   |
| product characteristics | 1. Glass candle jar of home decorations from high quality                    |
|                         | 2. Suitable for use in hotels, at home, etc.                                 |
|                         | 3. Meet the ASTM test                                                        |
|                         |                                                                              |
|                         | 1. Various designs and sizes for selection                                   |
|                         | 2 Any color painted, cold, plating, laser model Milling cutter               |
| For your choice         | 3. Special package such as shrink film, color gift box, white gift box, etc. |
|                         | 4. We are the exclusive employee of quality control                          |
|                         | 5. We have a professional workshop and warehouse to guarantee delivery times |

### Surface Treatment 10+ production lines

Spraying

Engraving

Spraying
Engraving
Electroplating

□ Silk-Screen

Electroplating

□ Silk-screen

For more candle holders or any glass object, please visit our website:<u>http://www.okcandle.com/</u>