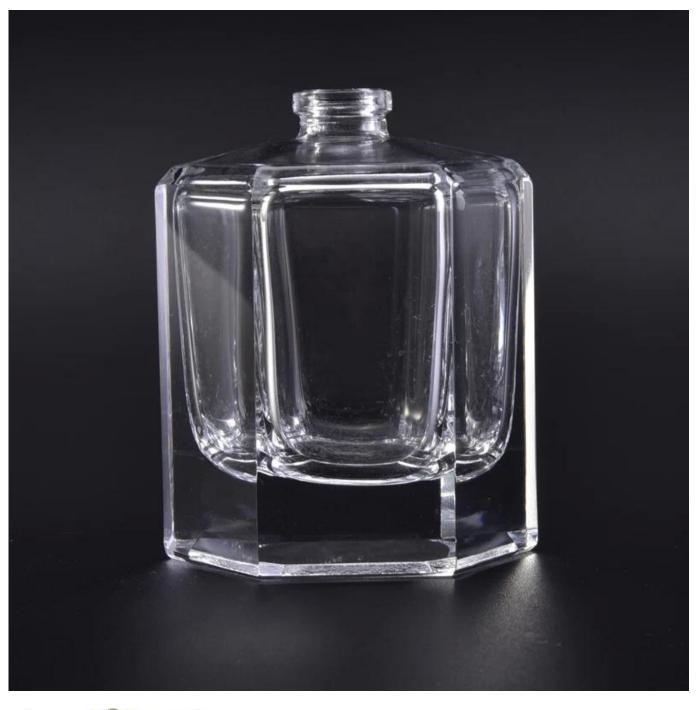

## sexy lady perfume bottle manufacturers 60ml

| Item name       | sexy lady perfume bottle manufacturers 60ml                                                                                                                                                      |
|-----------------|--------------------------------------------------------------------------------------------------------------------------------------------------------------------------------------------------|
| Item No.        | SGLG17030306                                                                                                                                                                                     |
| Size            | Item No.SGLG17030306<br>Top dia:15mm<br>Bottom dia: 54X60mm<br>Max dia.:56X69 mm<br>Height: 71mm<br>Weight:168 g<br>Capacity:60 ml<br>MOQ:50000pcs                                               |
| Sample time     | <ul><li>1.5 days if at exist shape and size of products</li><li>2.15 days if need new shape and size of products</li></ul>                                                                       |
| Packing         | Normal safety packing 24pcs/36pcs/48pcs etc. per export carton with egg divider                                                                                                                  |
| Brand           | Sunny Glassware                                                                                                                                                                                  |
| Delivery time   | Within 35 days after order confirmed                                                                                                                                                             |
| Payment terms   | 30% deposit by T/T in advance, the balance after showing the copy of B/L $$                                                                                                                      |
| Product feature | <ol> <li>High quality and competitve prices</li> <li>Meet FDA, SGS,LFGB etc. test</li> <li>Eco-friendly</li> <li>Widely apply to Wedding, party, home, bar etc.</li> <li>Machine made</li> </ol> |