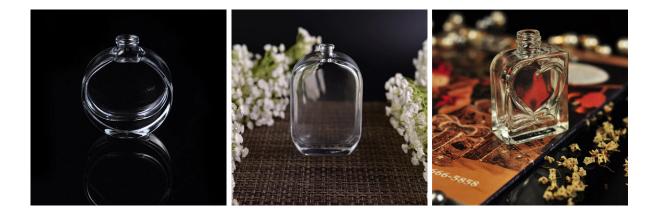

## sexy lady perfume bottle manufacturers 60ml

| Item name       | sexy lady perfume bottle manufacturers 60ml                                                                                                                                                      |
|-----------------|--------------------------------------------------------------------------------------------------------------------------------------------------------------------------------------------------|
| Item No.        | SGLG17030306                                                                                                                                                                                     |
| Size            | Item No.SGLG17030306<br>Top dia:15mm<br>Bottom dia: 54X60mm<br>Max dia.:56X69 mm<br>Height: 71mm<br>Weight:168 g<br>Capacity:60 ml<br>MOQ:50000pcs                                               |
| Sample time     | <ul><li>1.5 days if at exist shape and size of products</li><li>2.15 days if need new shape and size of products</li></ul>                                                                       |
| Packing         | Normal safety packing 24pcs/36pcs/48pcs etc. per export carton with egg divider                                                                                                                  |
| Brand           | Sunny Glassware                                                                                                                                                                                  |
| Delivery time   | Within 35 days after order confirmed                                                                                                                                                             |
| Payment terms   | 30% deposit by T/T in advance, the balance after showing the copy of B/L $$                                                                                                                      |
| Product feature | <ol> <li>High quality and competitve prices</li> <li>Meet FDA, SGS,LFGB etc. test</li> <li>Eco-friendly</li> <li>Widely apply to Wedding, party, home, bar etc.</li> <li>Machine made</li> </ol> |