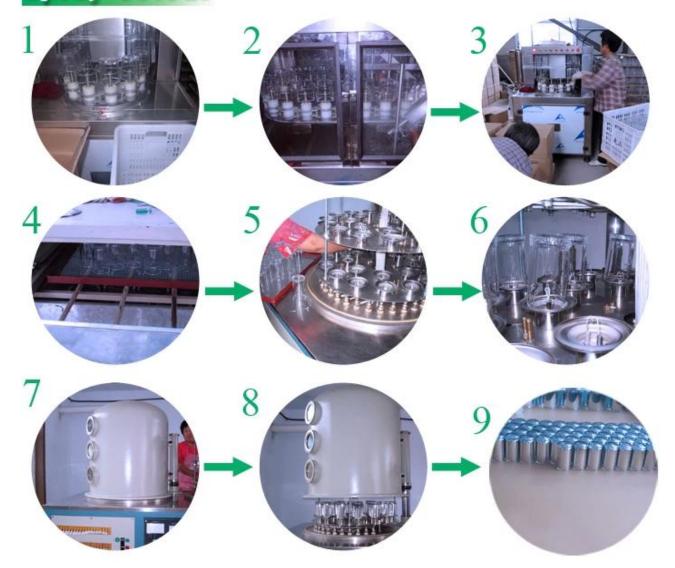

|
| Delivery time   | Within 35 days after order confirmed                                                                                                                                                             |
| Payment terms   | 30% deposit by T/T in advance, the balance after showing the copy of B/L $$                                                                                                                      |
| Product feature | <ol> <li>High quality and competitve prices</li> <li>Meet FDA, SGS,LFGB etc. test</li> <li>Eco-friendly</li> <li>Widely apply to Wedding, party, home, bar etc.</li> <li>Machine made</li> </ol> |



















Spray colour











For more information, please visit our website: **www.okcandle.com**