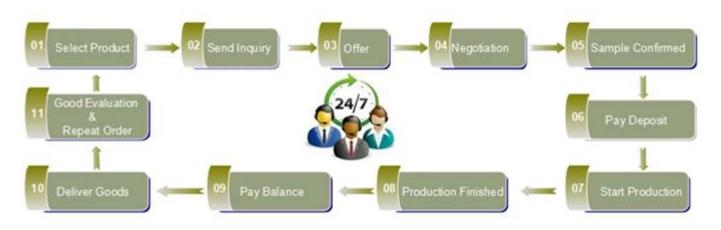

|
| Delivery time   | Within 35 days after order confirmed                                                                                                                                                             |
| Payment terms   | 30% deposit by T/T in advance, the balance after showing the copy of B/L $$                                                                                                                      |
| Product feature | <ol> <li>High quality and competitve prices</li> <li>Meet FDA, SGS,LFGB etc. test</li> <li>Eco-friendly</li> <li>Widely apply to Wedding, party, home, bar etc.</li> <li>Machine made</li> </ol> |



















Spray colour











For more information, please visit our website: **www.okcandle.com**