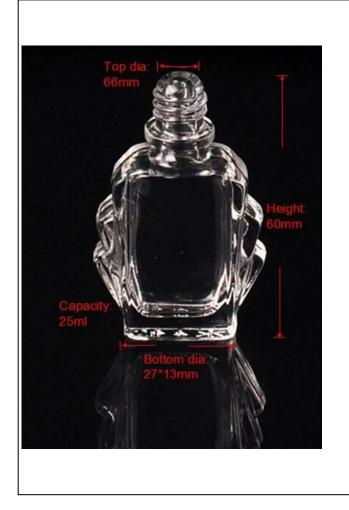

## screw cap luxury sprayed available glass perfume bottle wholesale

| ltem name       | screw cap luxury sprayed<br>available glass perfume bottle<br>wholesale                                                                                              |
|-----------------|----------------------------------------------------------------------------------------------------------------------------------------------------------------------|
| ltem No.        | SGJN15111104                                                                                                                                                         |
| Size            | T:6mm*B:27*13mm*H:60mm                                                                                                                                               |
| Capacity/Weight | 25g/25ml                                                                                                                                                             |
| Sample time     | <ol> <li>1.5 days if at exist shape and<br/>size of products</li> <li>2.15 days if need new shape<br/>and size of products</li> </ol>                                |
| Packing         | Normal safety packing<br>24pcs/36pcs/48pcs etc. per<br>export carton with egg divider                                                                                |
| MOQ             | 100,000pcs                                                                                                                                                           |
| Delivery time   | Within 35 days after order confirmed                                                                                                                                 |
| Payment terms   | 30% deposit by T/T in advance,<br>the balance after showing the<br>copy of B/L                                                                                       |
| Product feature | 1.High quality and competitve<br>prices<br>2.Meet FDA, SGS,LFGB etc. test<br>3.Eco-friendly<br>4.Widely apply to Wedding,<br>party, home, bar etc.<br>5.Machine made |