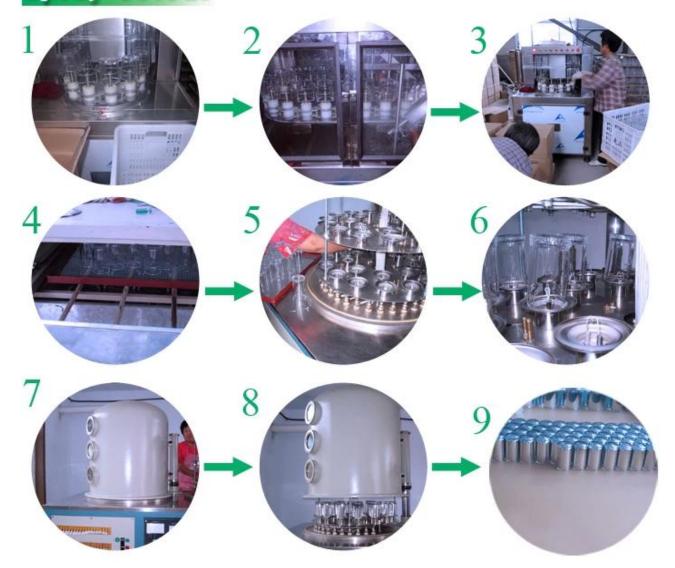

|
| MOQ             | 100,000pcs                                                                                                                                                           |
| Delivery time   | Within 35 days after order confirmed                                                                                                                                 |
| Payment terms   | 30% deposit by T/T in advance,<br>the balance after showing the<br>copy of B/L                                                                                       |
| Product feature | 1.High quality and competitve<br>prices<br>2.Meet FDA, SGS,LFGB etc. test<br>3.Eco-friendly<br>4.Widely apply to Wedding,<br>party, home, bar etc.<br>5.Machine made |

























Spray colour











For more information, please visit our website: **www.okcandle.com**