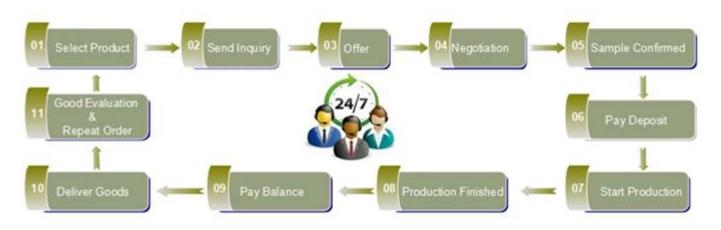

|
| MOQ             | 100,000pcs                                                                                                                                                           |
| Delivery time   | Within 35 days after order confirmed                                                                                                                                 |
| Payment terms   | 30% deposit by T/T in advance,<br>the balance after showing the<br>copy of B/L                                                                                       |
| Product feature | 1.High quality and competitve<br>prices<br>2.Meet FDA, SGS,LFGB etc. test<br>3.Eco-friendly<br>4.Widely apply to Wedding,<br>party, home, bar etc.<br>5.Machine made |

























Spray colour











For more information, please visit our website: **www.okcandle.com**