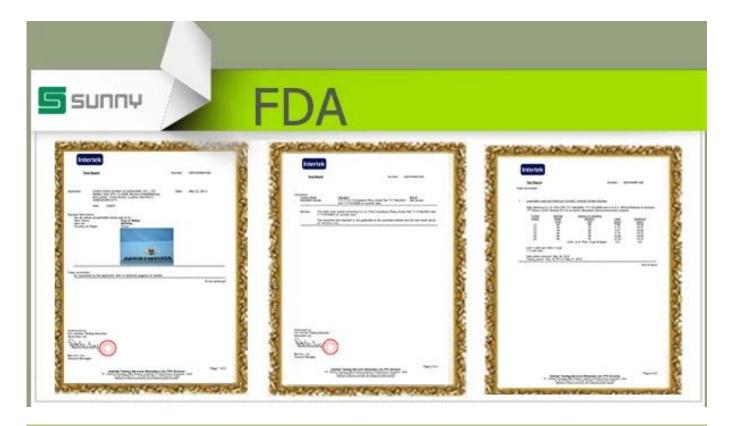

|
| MOQ             | 100,000pcs                                                                                                                                                           |
| Delivery time   | Within 35 days after order confirmed                                                                                                                                 |
| Payment terms   | 30% deposit by T/T in advance,<br>the balance after showing the<br>copy of B/L                                                                                       |
| Product feature | 1.High quality and competitve<br>prices<br>2.Meet FDA, SGS,LFGB etc. test<br>3.Eco-friendly<br>4.Widely apply to Wedding,<br>party, home, bar etc.<br>5.Machine made |

























Spray colour











For more information, please visit our website: **www.okcandle.com**