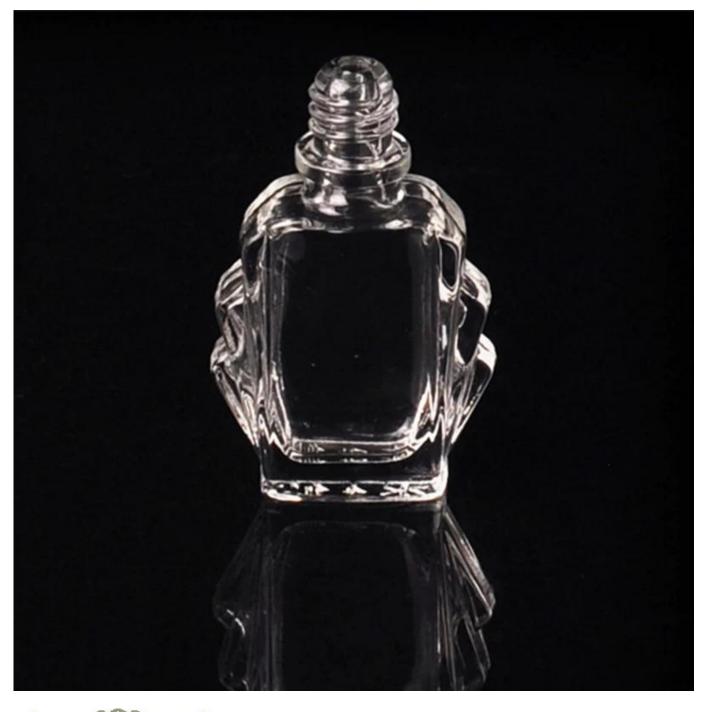

## screw cap luxury sprayed available glass perfume bottle wholesale

| ltem name       | screw cap luxury sprayed<br>available glass perfume bottle<br>wholesale                                                                                              |
|-----------------|----------------------------------------------------------------------------------------------------------------------------------------------------------------------|
| ltem No.        | SGJN15111104                                                                                                                                                         |
| Size            | T:6mm*B:27*13mm*H:60mm                                                                                                                                               |
| Capacity/Weight | 25g/25ml                                                                                                                                                             |
| Sample time     | <ol> <li>1.5 days if at exist shape and<br/>size of products</li> <li>2.15 days if need new shape<br/>and size of products</li> </ol>                                |
| Packing         | Normal safety packing<br>24pcs/36pcs/48pcs etc. per<br>export carton with egg divider                                                                                |
| MOQ             | 100,000pcs                                                                                                                                                           |
| Delivery time   | Within 35 days after order confirmed                                                                                                                                 |
| Payment terms   | 30% deposit by T/T in advance,<br>the balance after showing the<br>copy of B/L                                                                                       |
| Product feature | 1.High quality and competitve<br>prices<br>2.Meet FDA, SGS,LFGB etc. test<br>3.Eco-friendly<br>4.Widely apply to Wedding,<br>party, home, bar etc.<br>5.Machine made |