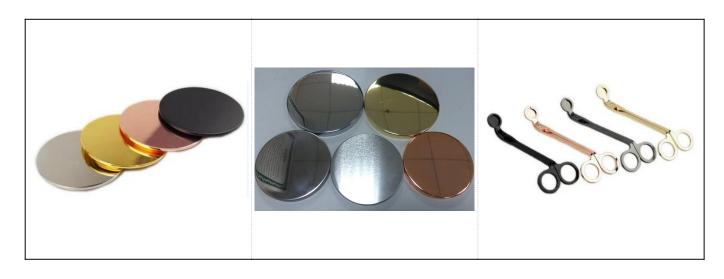

# scented ceramic candle holders with glossy glazing

| Accessories  | cap, ceramic/metal/wood lid, wax, wick, shear etc                                                                                                   |
|--------------|-----------------------------------------------------------------------------------------------------------------------------------------------------|
| Finish       | decal, color coating, mercury, laser, frosted, plating, glazed etc.                                                                                 |
| Packing      | 24/36/48/72 pcs per standard export packing carton     Color/white/brown box packing                                                                |
|              | 3. Luxury gift box packing                                                                                                                          |
|              | 4. Shrinking packing                                                                                                                                |
|              | 5. Individual/set box packing                                                                                                                       |
|              | 6. Customized packing                                                                                                                               |
|              | 1. We are the professional candle holder manufacturer, major in different kinds of candle holders,                                                  |
|              | ranging from glass candle holder, ceramic candle holder, marble candle holder, Concrete candle holder, Tin candle holder, Stainless candle jar etc. |
|              | 2. Perfect for home/store/super market/restaurant/hotel/bar/KTV etc.                                                                                |
| Our strength | 3. With professional designer team, which can help design and open new mould based on your requirement.                                             |
|              | 4. Post processing: color coating, plating, mercury, iridescent, engraving, printing, decal, spray color, frosty, gold plating, hand-drawing etc.   |
|              | 5. Small MOQ is acceptable. We have regular products for supporting you.                                                                            |
| Our service  | * Reply you within 24 hours                                                                                                                         |
|              | * Ranges of products for your selections                                                                                                            |
|              | * Completely production system                                                                                                                      |
|              | * Skilled factory workers                                                                                                                           |
|              | * Both machine line and handmade line for your service                                                                                              |
|              | * Experienced QC team inspect the products comprehensively and strictly according to AQL standard                                                   |
|              | * Creative designer innovate newly products over 15 styles monthly                                                                                  |
|              | * Professional Logistic department supply to door service                                                                                           |
| MOQ          | 3000pcs                                                                                                                                             |

### Our service as following:

- > Different shapes and sizes available, also welcome your own design.
- > Accessories: cap, glass/metal/wood lid, wax etc.
- > Decoration: decal, color coating, mercury, laser, frosted, plating etc.
- > Packing: normal safety packing, color/white/gift box packing, customized packing available.
- > Design power: more than 15 innovations monthly.
- > QC team: over 10 professional staffs inspect the production strictly and comprehensively, which meet AQL standard.
- > Sample: within 7 days
- > Certification: ASTM, 100% lead& cadmium free.