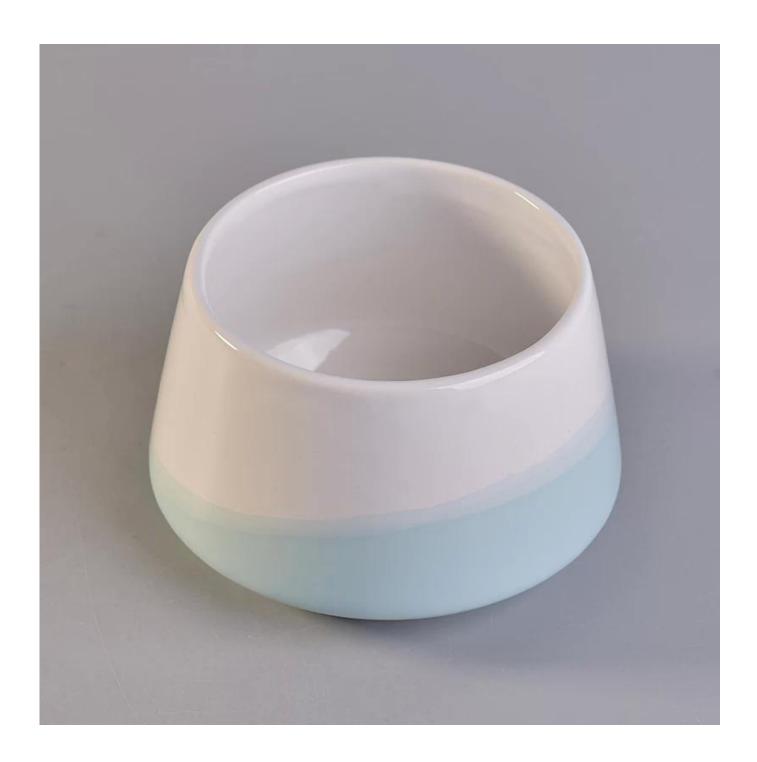

# scented ceramic candle holders with glossy glazing

| Accessories  | cap, ceramic/metal/wood lid, wax, wick, shear etc                                                                                                   |
|--------------|-----------------------------------------------------------------------------------------------------------------------------------------------------|
| Finish       | decal, color coating, mercury, laser, frosted, plating, glazed etc.                                                                                 |
| Packing      | 24/36/48/72 pcs per standard export packing carton     Color/white/brown box packing                                                                |
|              | 3. Luxury gift box packing                                                                                                                          |
|              | 4. Shrinking packing                                                                                                                                |
|              | 5. Individual/set box packing                                                                                                                       |
|              | 6. Customized packing                                                                                                                               |
|              | 1. We are the professional candle holder manufacturer, major in different kinds of candle holders,                                                  |
|              | ranging from glass candle holder, ceramic candle holder, marble candle holder, Concrete candle holder, Tin candle holder, Stainless candle jar etc. |
|              | 2. Perfect for home/store/super market/restaurant/hotel/bar/KTV etc.                                                                                |
| Our strength | 3. With professional designer team, which can help design and open new mould based on your requirement.                                             |
|              | 4. Post processing: color coating, plating, mercury, iridescent, engraving, printing, decal, spray color, frosty, gold plating, hand-drawing etc.   |
|              | 5. Small MOQ is acceptable. We have regular products for supporting you.                                                                            |
| Our service  | * Reply you within 24 hours                                                                                                                         |
|              | * Ranges of products for your selections                                                                                                            |
|              | * Completely production system                                                                                                                      |
|              | * Skilled factory workers                                                                                                                           |
|              | * Both machine line and handmade line for your service                                                                                              |
|              | * Experienced QC team inspect the products comprehensively and strictly according to AQL standard                                                   |
|              | * Creative designer innovate newly products over 15 styles monthly                                                                                  |
|              | * Professional Logistic department supply to door service                                                                                           |
| MOQ          | 3000pcs                                                                                                                                             |