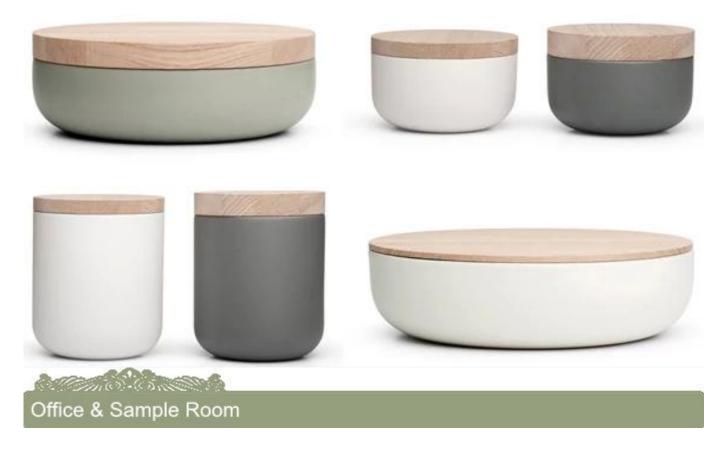

|
|              | * Experienced QC team inspect the products comprehensively and strictly according to AQL standard                                                   |
|              | * Creative designer innovate newly products over 15 styles monthly                                                                                  |
|              | * Professional Logistic department supply to door service                                                                                           |
| MOQ          | 3000pcs                                                                                                                                             |











## **Matched accessories:**





Sunny Glassware is a leading candle holders supplier in China since 1992, our glass/ceramic/concrete candle jars etc. and matched accessorries

mainly export to USA, EU, AU over more than 24 years experience. We're strictly with the quality, our QC team inspect the products

from raw material to production then to packing step by step, the inspection strictly according to the AQL standard.

### Our service as following:

- > Different shapes and sizes available, also welcome your own design.
- > Accessories: cap, glass/metal/wood lid, wax etc.
- > Decoration: decal, color coating, mercury, laser, frosted, plating etc.
- > Packing: normal safety packing, color/white/gift box packing, customized packing available.
- > Design power: more than 15 innovations monthly.
- > QC team: over 10 pro