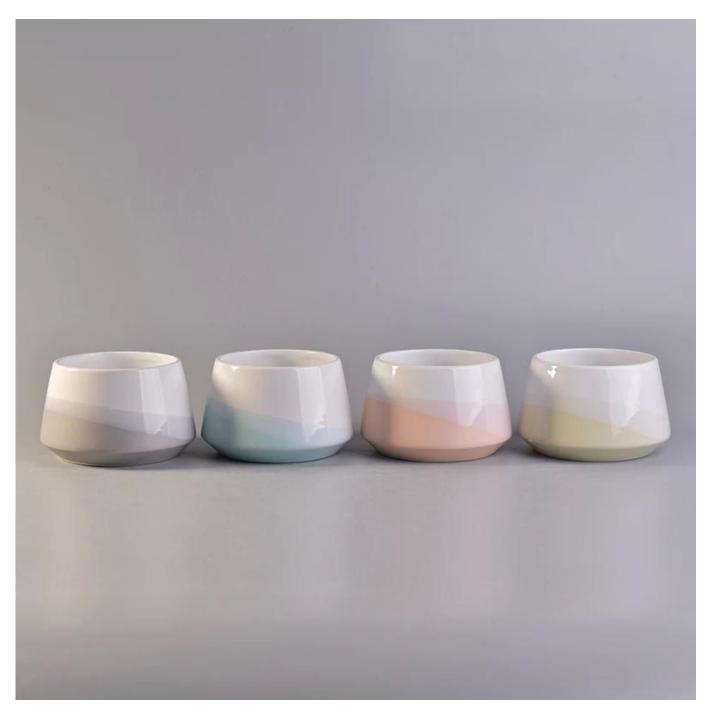

# scented ceramic candle holders with glossy glazing

| Accessories  | cap, ceramic/metal/wood lid, wax, wick, shear etc                                                                                                   |
|--------------|-----------------------------------------------------------------------------------------------------------------------------------------------------|
| Finish       | decal, color coating, mercury, laser, frosted, plating, glazed etc.                                                                                 |
| Packing      | 24/36/48/72 pcs per standard export packing carton     Color/white/brown box packing                                                                |
|              | 3. Luxury gift box packing                                                                                                                          |
|              | 4. Shrinking packing                                                                                                                                |
|              | 5. Individual/set box packing                                                                                                                       |
|              | 6. Customized packing                                                                                                                               |
|              | 1. We are the professional candle holder manufacturer, major in different kinds of candle holders,                                                  |
|              | ranging from glass candle holder, ceramic candle holder, marble candle holder, Concrete candle holder, Tin candle holder, Stainless candle jar etc. |
|              | 2. Perfect for home/store/super market/restaurant/hotel/bar/KTV etc.                                                                                |
| Our strength | 3. With professional designer team, which can help design and open new mould based on your requirement.                                             |
|              | 4. Post processing: color coating, plating, mercury, iridescent, engraving, printing, decal, spray color, frosty, gold plating, hand-drawing etc.   |
|              | 5. Small MOQ is acceptable. We have regular products for supporting you.                                                                            |
| Our service  | * Reply you within 24 hours                                                                                                                         |
|              | * Ranges of products for your selections                                                                                                            |
|              | * Completely production system                                                                                                                      |
|              | * Skilled factory workers                                                                                                                           |
|              | * Both machine line and handmade line for your service                                                                                              |
|              | * Experienced QC team inspect the products comprehensively and strictly according to AQL standard                                                   |
|              | * Creative designer innovate newly products over 15 styles monthly                                                                                  |
|              | * Professional Logistic department supply to door service                                                                                           |
| MOQ          | 3000pcs                                                                                                                                             |