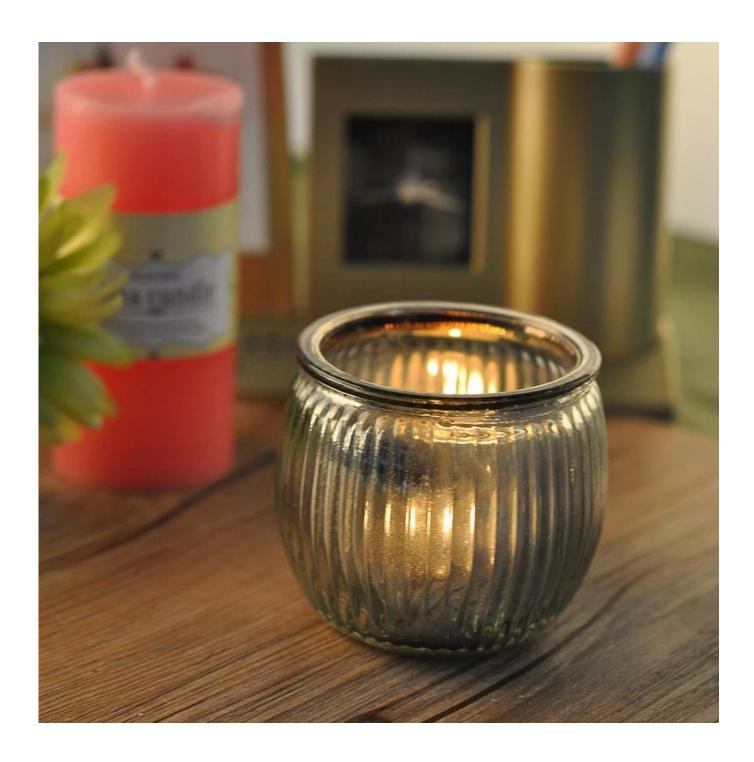

## scented candle in glass jar for decoration

| Article number.         | SG14122020                                                                                                                                                                                                                                                                                                                                      |
|-------------------------|-------------------------------------------------------------------------------------------------------------------------------------------------------------------------------------------------------------------------------------------------------------------------------------------------------------------------------------------------|
| Stuff                   | High white glass                                                                                                                                                                                                                                                                                                                                |
| Craft                   | The press machine                                                                                                                                                                                                                                                                                                                               |
| Samples time            | <ol> <li>5 days, if the shape and size of the exit lens</li> <li>15 days, if you need a new shape and size of windows</li> </ol>                                                                                                                                                                                                                |
| Packaging               | Normal packing 24 or 36pcs in a carton export cardboard partitions                                                                                                                                                                                                                                                                              |
| Product Capacity        | 500,000 ~ 1,000,000 pieces per month                                                                                                                                                                                                                                                                                                            |
| Delivery                | Within 35 days after sample approved and order                                                                                                                                                                                                                                                                                                  |
| Payment conditions      | 30% deposit by T / T in advance and balance against B / L copy                                                                                                                                                                                                                                                                                  |
| Shipping                | By sea, by air, by express and the delivery agent it is acceptable                                                                                                                                                                                                                                                                              |
| Product characteristics | <ol> <li>Suitable for use in the pub, hotel, restaurants, homes, etc.</li> <li>A professional Q / C for quality control</li> <li>Competitive price and quality</li> <li>Know the trials and FDA food</li> </ol>                                                                                                                                 |
| For your choice         | <ol> <li>Any logo printing glass box</li> <li>Any color painted, cold, electroplating, painting laser cutting for finishing</li> <li>Special package as shrink film, color gift box, white gift box, etc.</li> <li>Open a new form of glass, wood, plastic or metal as you like</li> <li>Various sizes and shapes to suit your needs</li> </ol> |