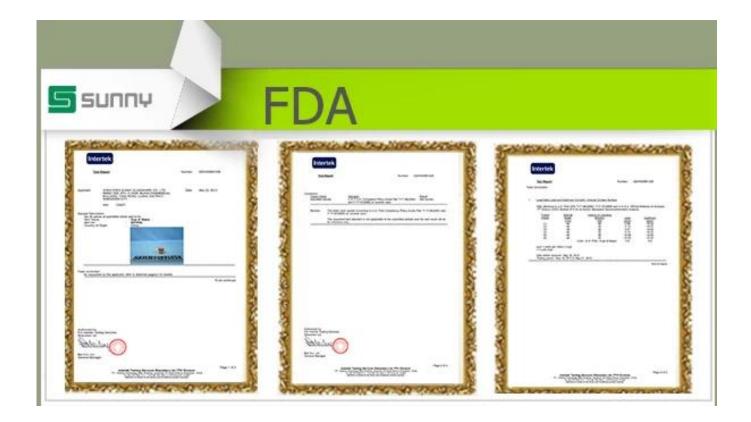

## scented candle in glass jar for decoration

| Article number.         | SG14122020                                                                                                                                                                                                                                                                                                                                      |
|-------------------------|-------------------------------------------------------------------------------------------------------------------------------------------------------------------------------------------------------------------------------------------------------------------------------------------------------------------------------------------------|
| Stuff                   | High white glass                                                                                                                                                                                                                                                                                                                                |
| Craft                   | The press machine                                                                                                                                                                                                                                                                                                                               |
| Samples time            | <ol> <li>5 days, if the shape and size of the exit lens</li> <li>15 days, if you need a new shape and size of windows</li> </ol>                                                                                                                                                                                                                |
| Packaging               | Normal packing 24 or 36pcs in a carton export cardboard partitions                                                                                                                                                                                                                                                                              |
| Product Capacity        | 500,000 ~ 1,000,000 pieces per month                                                                                                                                                                                                                                                                                                            |
| Delivery                | Within 35 days after sample approved and order                                                                                                                                                                                                                                                                                                  |
| Payment conditions      | 30% deposit by T / T in advance and balance against B / L copy                                                                                                                                                                                                                                                                                  |
| Shipping                | By sea, by air, by express and the delivery agent it is acceptable                                                                                                                                                                                                                                                                              |
| Product characteristics | <ol> <li>Suitable for use in the pub, hotel, restaurants, homes, etc.</li> <li>A professional Q / C for quality control</li> <li>Competitive price and quality</li> <li>Know the trials and FDA food</li> </ol>                                                                                                                                 |
| For your choice         | <ol> <li>Any logo printing glass box</li> <li>Any color painted, cold, electroplating, painting laser cutting for finishing</li> <li>Special package as shrink film, color gift box, white gift box, etc.</li> <li>Open a new form of glass, wood, plastic or metal as you like</li> <li>Various sizes and shapes to suit your needs</li> </ol> |