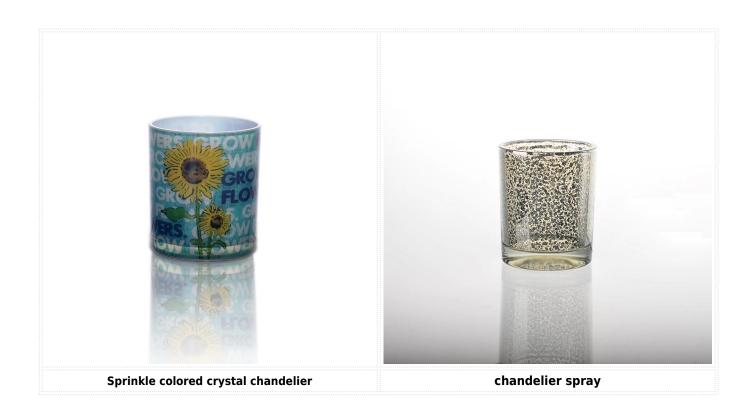

## scented candle in glass jar for decoration

| Article number.         | SG14122020                                                                                                                                                                                                                                                                                                                                      |
|-------------------------|-------------------------------------------------------------------------------------------------------------------------------------------------------------------------------------------------------------------------------------------------------------------------------------------------------------------------------------------------|
| Stuff                   | High white glass                                                                                                                                                                                                                                                                                                                                |
| Craft                   | The press machine                                                                                                                                                                                                                                                                                                                               |
| Samples time            | <ol> <li>5 days, if the shape and size of the exit lens</li> <li>15 days, if you need a new shape and size of windows</li> </ol>                                                                                                                                                                                                                |
| Packaging               | Normal packing 24 or 36pcs in a carton export cardboard partitions                                                                                                                                                                                                                                                                              |
| Product Capacity        | 500,000 ~ 1,000,000 pieces per month                                                                                                                                                                                                                                                                                                            |
| Delivery                | Within 35 days after sample approved and order                                                                                                                                                                                                                                                                                                  |
| Payment conditions      | 30% deposit by T / T in advance and balance against B / L copy                                                                                                                                                                                                                                                                                  |
| Shipping                | By sea, by air, by express and the delivery agent it is acceptable                                                                                                                                                                                                                                                                              |
| Product characteristics | <ol> <li>Suitable for use in the pub, hotel, restaurants, homes, etc.</li> <li>A professional Q / C for quality control</li> <li>Competitive price and quality</li> <li>Know the trials and FDA food</li> </ol>                                                                                                                                 |
| For your choice         | <ol> <li>Any logo printing glass box</li> <li>Any color painted, cold, electroplating, painting laser cutting for finishing</li> <li>Special package as shrink film, color gift box, white gift box, etc.</li> <li>Open a new form of glass, wood, plastic or metal as you like</li> <li>Various sizes and shapes to suit your needs</li> </ol> |