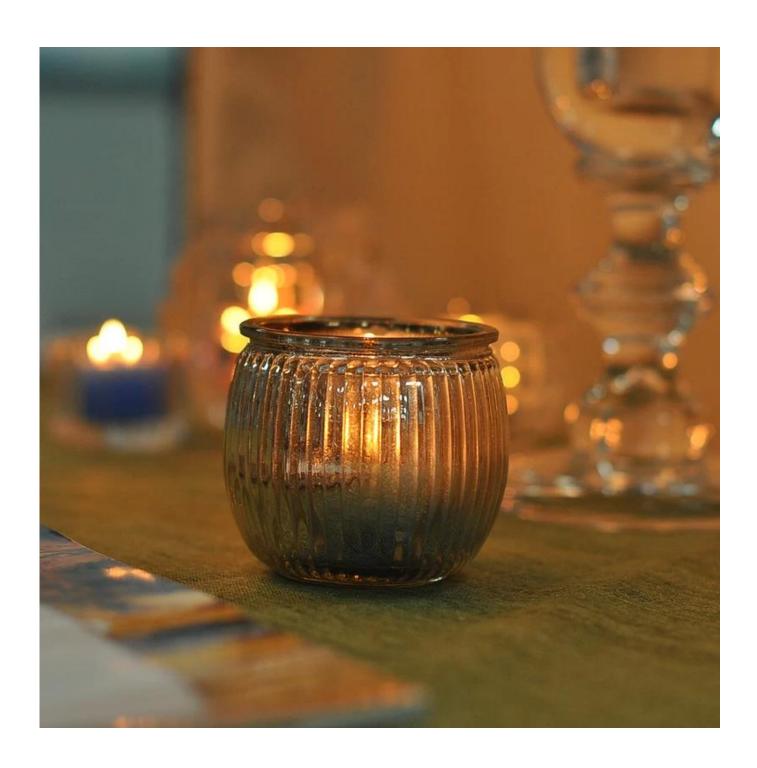

## scented candle in glass jar for decoration

| Article number.         | SG14122020                                                                                                                                                                                                                                                                                                                                      |
|-------------------------|-------------------------------------------------------------------------------------------------------------------------------------------------------------------------------------------------------------------------------------------------------------------------------------------------------------------------------------------------|
| Stuff                   | High white glass                                                                                                                                                                                                                                                                                                                                |
| Craft                   | The press machine                                                                                                                                                                                                                                                                                                                               |
| Samples time            | <ol> <li>5 days, if the shape and size of the exit lens</li> <li>15 days, if you need a new shape and size of windows</li> </ol>                                                                                                                                                                                                                |
| Packaging               | Normal packing 24 or 36pcs in a carton export cardboard partitions                                                                                                                                                                                                                                                                              |
| Product Capacity        | 500,000 ~ 1,000,000 pieces per month                                                                                                                                                                                                                                                                                                            |
| Delivery                | Within 35 days after sample approved and order                                                                                                                                                                                                                                                                                                  |
| Payment conditions      | 30% deposit by T / T in advance and balance against B / L copy                                                                                                                                                                                                                                                                                  |
| Shipping                | By sea, by air, by express and the delivery agent it is acceptable                                                                                                                                                                                                                                                                              |
| Product characteristics | <ol> <li>Suitable for use in the pub, hotel, restaurants, homes, etc.</li> <li>A professional Q / C for quality control</li> <li>Competitive price and quality</li> <li>Know the trials and FDA food</li> </ol>                                                                                                                                 |
| For your choice         | <ol> <li>Any logo printing glass box</li> <li>Any color painted, cold, electroplating, painting laser cutting for finishing</li> <li>Special package as shrink film, color gift box, white gift box, etc.</li> <li>Open a new form of glass, wood, plastic or metal as you like</li> <li>Various sizes and shapes to suit your needs</li> </ol> |