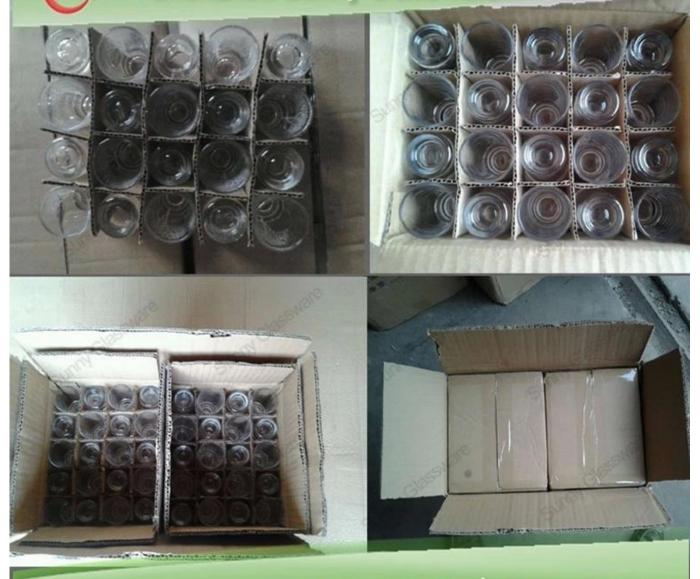

#### **Product Details:**

| Item No.         | SJS7001                                                                    |
|------------------|----------------------------------------------------------------------------|
| Material         | High white glass                                                           |
| Process          | Machine blown                                                              |
| Samples time     | 1. 5 days if at exit shaped and size of glass                              |
|                  | 2. 15 days if need new shape or size of glass                              |
| Packing          | Normal packing,72 pcs into export carton, carton with cardboard divider    |
| Product Capacity | 500,000~1,000,000 pcs per month                                            |
| Delivery time    | Within 35 days after the sample and order confirmed                        |
| Payment terms    | 30% deposit by T/T in advance and the balance against the copy of B/L      |
| Shipment         | By sea, by air, by Express and your shipping agent is acceptable           |
| Product Features | 1. Machine pressed glass cup with high quality                             |
|                  | 2. Suitable for used in hotel, home, etc.                                  |
|                  | 3. It is eco-friendly                                                      |
|                  | 4. Meet CE & FDA test & CA 65 test                                         |
| For your choices | 1. Different designs and sizes for choice                                  |
|                  | 2 .Any color painted, frost, electroplate, pattern laser carver processing |
|                  | 3. Special package like shrink wrap, color gift box, white gift box etc.   |
|                  | 4. We have exclusive workers for quality control                           |
|                  | 5. We have professional workshop and warehouse to ensure the delivery time |