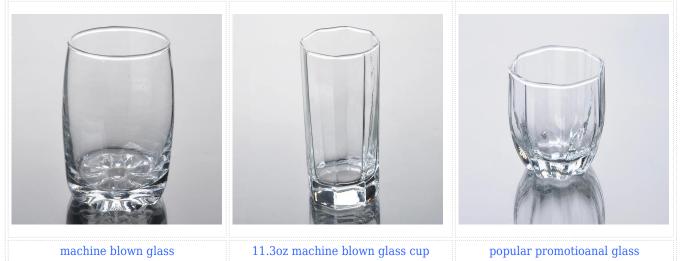

for used in hotel, home, etc.                                  |
|                  | 3. It is eco-friendly                                                      |
|                  | 4. Meet CE & FDA test & CA 65 test                                         |
| For your choices | 1. Different designs and sizes for choice                                  |
|                  | 2 .Any color painted, frost, electroplate, pattern laser carver processing |
|                  | 3. Special package like shrink wrap, color gift box, white gift box etc.   |
|                  | 4. We have exclusive workers for quality control                           |
|                  | 5. We have professional workshop and warehouse to ensure the delivery time |

#### **Product Photo:**



× Related Products:



**Company Show:** 



Factory Show:



## Shenzhen Sunny Glassware



## www.sunnyglassware.com







# Our factory:





## Certification:









Method of application:

- 1. Using it under guide of the adult
- 2. Washing it with clean or boiling water before usage
- 3. No touching the rim of glass cup,try to take the bottom or the handle of it

Cautions:

- 1. Beer, red wine, white wine, beverage or hot water not be too full
- 2. To avoid to hurt your children's hand , please put it in the place where they can't reach
- 3. Avoid dropping ,Collision and strong impact
- 4. Not available for microwave oven
- 5. To prevent it from cracking, do not put it over open fire directly



For more <u>blown glass cup</u> or any glassware, please visit our website: http://www.okcandle.com/ Or her