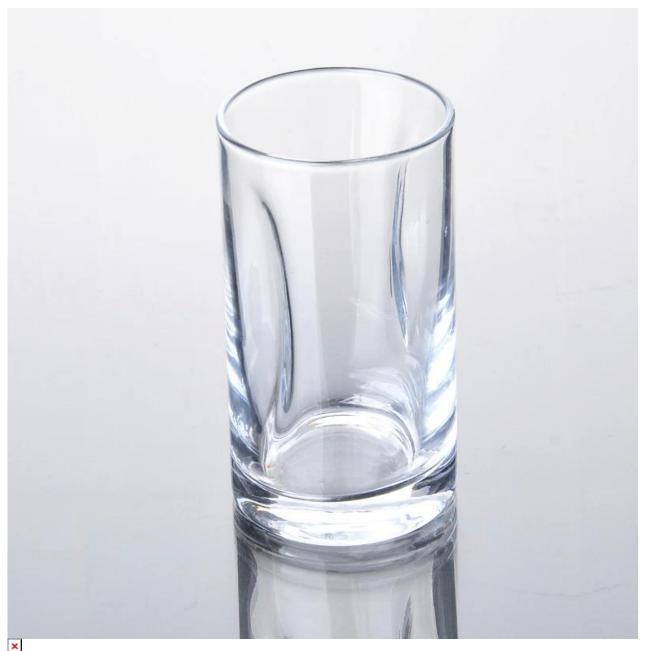

| 2. Suitable for used in hotel, home, etc.                                  |
|                  | 3. It is eco-friendly                                                      |
|                  | 4. Meet CE & FDA test & CA 65 test                                         |
| For your choices | 1. Different designs and sizes for choice                                  |
|                  | 2 .Any color painted, frost, electroplate, pattern laser carver processing |
|                  | 3. Special package like shrink wrap, color gift box, white gift box etc.   |
|                  | 4. We have exclusive workers for quality control                           |
|                  | 5. We have professional workshop and warehouse to ensure the delivery time |

#### **Product Photo:**



× Related Products:



**Company Show:** 



Factory Show:



## Shenzhen Sunny Glassware



## www.sunnyglassware.com







# Our factory:





## Certification:









Method of application:

- 1. Using it under guide of the adult
- 2. Washing it with clean or boiling water before usage
- 3. No touching the rim of glass cup,try to take the bottom or the handle of it

Cautions:

- 1. Beer, red wine, white wine, beverage or hot water not be too full
- 2. To avoid to hurt your children's hand , please put it in the place where they can't reach
- 3. Avoid dropping ,Collision and strong impact
- 4. Not available for microwave oven
- 5. To prevent it from cracking, do not put it over open fire directly



For more <u>blown glass cup</u> or any glassware, please visit our website: http://w