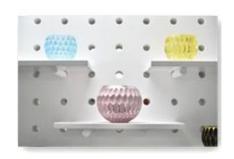

## round transmutation glaze red ceramic jar

| Product name     | ceramic candle jar                                                                                                                                                                |
|------------------|-----------------------------------------------------------------------------------------------------------------------------------------------------------------------------------|
| Item number.     | SGJW190129020                                                                                                                                                                     |
| Size             | Top dia: 72mm<br>Bottom dia: 82mm<br>Height:80mm<br>Weight: 250g                                                                                                                  |
| Capacity         | 230ml                                                                                                                                                                             |
| Sampling time    | 1.5 days if the shape and size of the products exist 2.15 days if you need new shape and size of the products                                                                     |
| Packaging        | 24pcs / 36pcs / 48pcs regular safety packing with egg divider                                                                                                                     |
| MOQ              | 3000pcs                                                                                                                                                                           |
| Delivery time    | Within 35 days after the order confirmed                                                                                                                                          |
| Payment terms    | 30% deposit by T / T in advance, the balance after showing the copy of B / L $$                                                                                                   |
| Product features | <ol> <li>High quality and competitive prices</li> <li>Testing FDA, SGS, LFGB etc.</li> <li>Eco Friendly</li> <li>It is widely aimed at Wedding, party, home, bars etc.</li> </ol> |