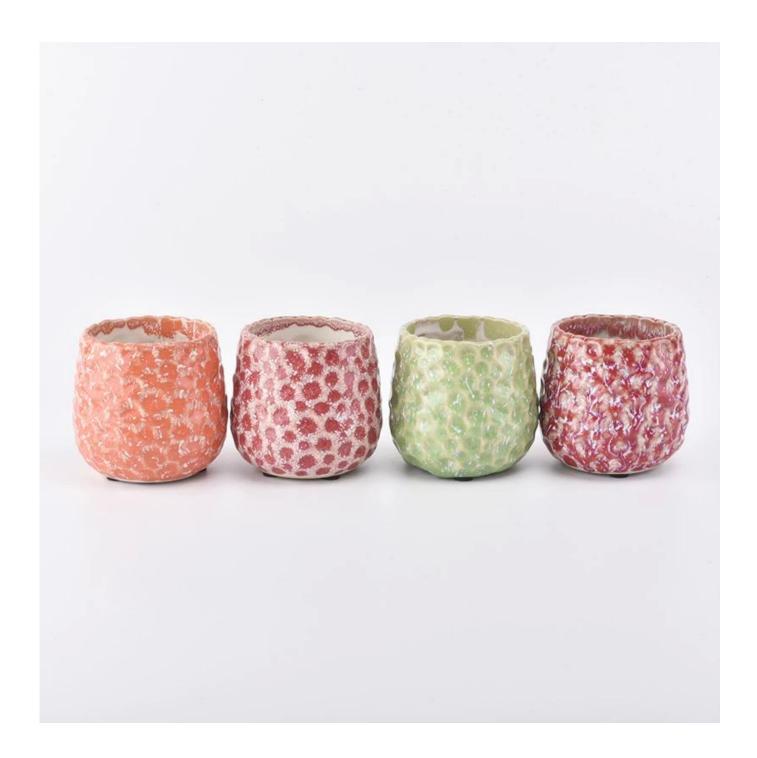

## round transmutation glaze red ceramic jar

| Product name     | ceramic candle jar                                                                                                                                                                |
|------------------|-----------------------------------------------------------------------------------------------------------------------------------------------------------------------------------|
| Item number.     | SGJW190129020                                                                                                                                                                     |
| Size             | Top dia: 72mm<br>Bottom dia: 82mm<br>Height:80mm<br>Weight: 250g                                                                                                                  |
| Capacity         | 230ml                                                                                                                                                                             |
| Sampling time    | 1.5 days if the shape and size of the products exist 2.15 days if you need new shape and size of the products                                                                     |
| Packaging        | 24pcs / 36pcs / 48pcs regular safety packing with egg divider                                                                                                                     |
| MOQ              | 3000pcs                                                                                                                                                                           |
| Delivery time    | Within 35 days after the order confirmed                                                                                                                                          |
| Payment terms    | 30% deposit by T / T in advance, the balance after showing the copy of B / L $$                                                                                                   |
| Product features | <ol> <li>High quality and competitive prices</li> <li>Testing FDA, SGS, LFGB etc.</li> <li>Eco Friendly</li> <li>It is widely aimed at Wedding, party, home, bars etc.</li> </ol> |