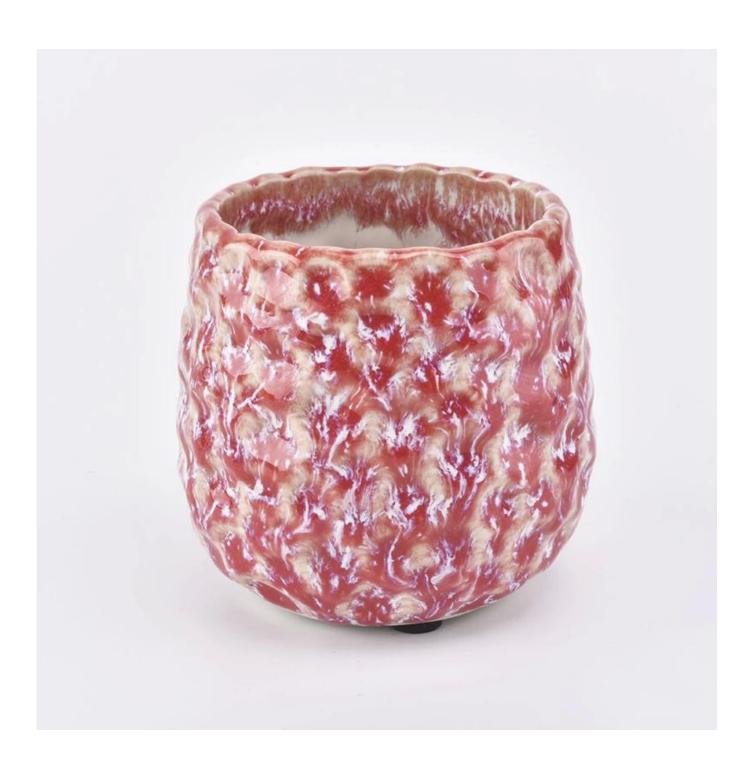

## round transmutation glaze red ceramic jar

| Product name     | ceramic candle jar                                                                                                                                                                |
|------------------|-----------------------------------------------------------------------------------------------------------------------------------------------------------------------------------|
| Item number.     | SGJW190129020                                                                                                                                                                     |
| Size             | Top dia: 72mm<br>Bottom dia: 82mm<br>Height:80mm<br>Weight: 250g                                                                                                                  |
| Capacity         | 230ml                                                                                                                                                                             |
| Sampling time    | 1.5 days if the shape and size of the products exist 2.15 days if you need new shape and size of the products                                                                     |
| Packaging        | 24pcs / 36pcs / 48pcs regular safety packing with egg divider                                                                                                                     |
| MOQ              | 3000pcs                                                                                                                                                                           |
| Delivery time    | Within 35 days after the order confirmed                                                                                                                                          |
| Payment terms    | 30% deposit by T / T in advance, the balance after showing the copy of B / L $$                                                                                                   |
| Product features | <ol> <li>High quality and competitive prices</li> <li>Testing FDA, SGS, LFGB etc.</li> <li>Eco Friendly</li> <li>It is widely aimed at Wedding, party, home, bars etc.</li> </ol> |