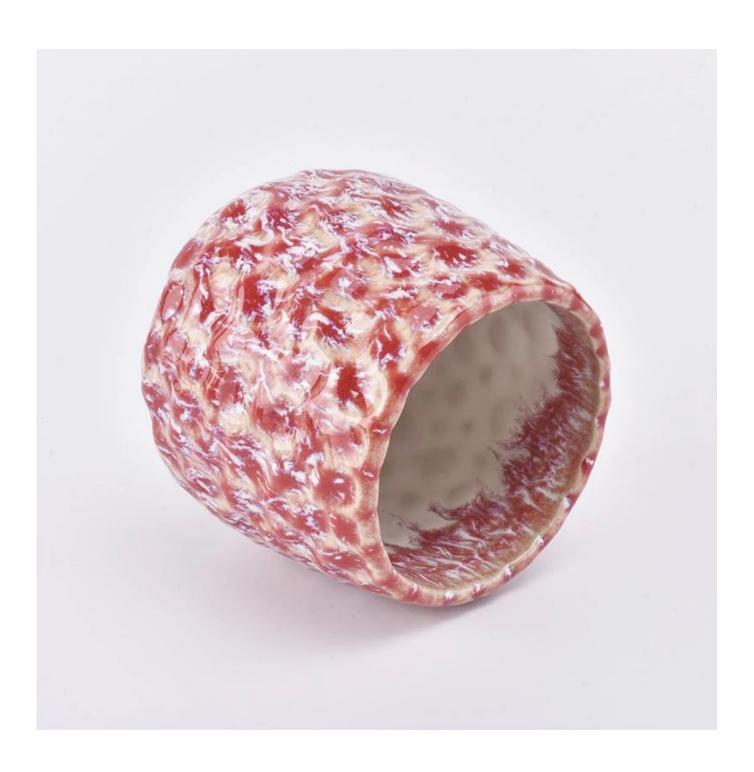

## round transmutation glaze red ceramic jar

| Product name     | ceramic candle jar                                                                                                                                                                |
|------------------|-----------------------------------------------------------------------------------------------------------------------------------------------------------------------------------|
| Item number.     | SGJW190129020                                                                                                                                                                     |
| Size             | Top dia: 72mm<br>Bottom dia: 82mm<br>Height:80mm<br>Weight: 250g                                                                                                                  |
| Capacity         | 230ml                                                                                                                                                                             |
| Sampling time    | 1.5 days if the shape and size of the products exist 2.15 days if you need new shape and size of the products                                                                     |
| Packaging        | 24pcs / 36pcs / 48pcs regular safety packing with egg divider                                                                                                                     |
| MOQ              | 3000pcs                                                                                                                                                                           |
| Delivery time    | Within 35 days after the order confirmed                                                                                                                                          |
| Payment terms    | 30% deposit by T / T in advance, the balance after showing the copy of B / L $$                                                                                                   |
| Product features | <ol> <li>High quality and competitive prices</li> <li>Testing FDA, SGS, LFGB etc.</li> <li>Eco Friendly</li> <li>It is widely aimed at Wedding, party, home, bars etc.</li> </ol> |