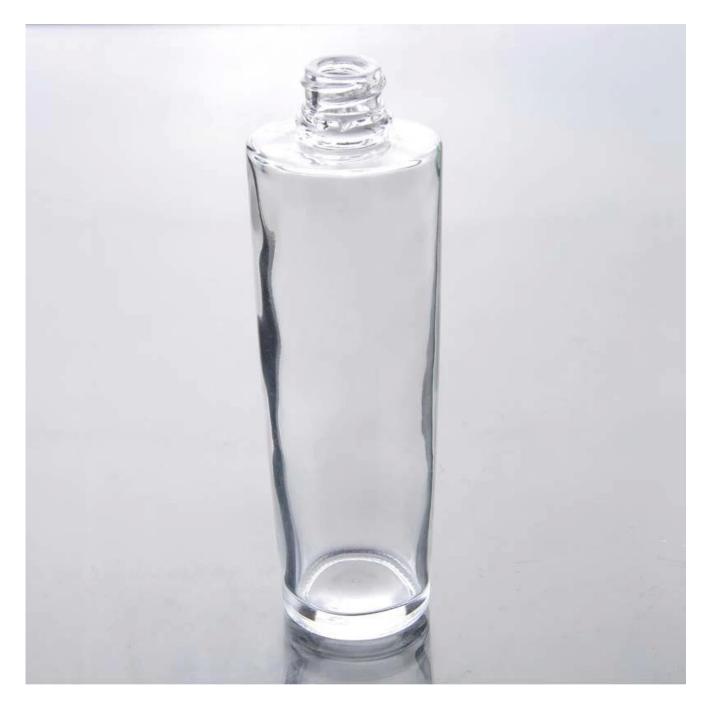

#### **Product Show:**

#### **Product Details:**

| Item No.         | SG176                                                                                                                                                                                                                                                                                                                                                 |
|------------------|-------------------------------------------------------------------------------------------------------------------------------------------------------------------------------------------------------------------------------------------------------------------------------------------------------------------------------------------------------|
| Material         | High white glass                                                                                                                                                                                                                                                                                                                                      |
| Color            | Clear                                                                                                                                                                                                                                                                                                                                                 |
| Craft            | Machine made                                                                                                                                                                                                                                                                                                                                          |
| Samples time     | <ol> <li>5 days if at exit shaped and size of glass</li> <li>15 days if need new shape or size of glass</li> </ol>                                                                                                                                                                                                                                    |
| Packing          | Normal packing,24or 36pcs into export carton,carton with cardboard divider                                                                                                                                                                                                                                                                            |
| Product Capacity | 500,000~1,000,000 pcs per month                                                                                                                                                                                                                                                                                                                       |
| Delivery time    | Within 35 days after the sample and order confirmed                                                                                                                                                                                                                                                                                                   |
| Payment terms    | 30% deposit by T/T in advance and the balance against the copy of B/L                                                                                                                                                                                                                                                                                 |
| Shipment         | By sea,by air,by Express and your shipping agent is acceptable                                                                                                                                                                                                                                                                                        |
| Product Features | <ol> <li>Machine pressed ashtray</li> <li>Suitable for used in pub, hotel, restaurants, hotel,etc</li> <li>Professional Q/C for quality control</li> <li>Competitive price and quality</li> <li>Meet FDA test and food grade</li> </ol>                                                                                                               |
| For your choices | <ol> <li>Any logo printing on the glass body</li> <li>Any color painted,frost,electro plate,patterm laser carver for the finish</li> <li>Special package like shrink wrap, color gift box, white gift box etc</li> <li>Open new mould for the glass, wood, plastic or metal as you like</li> <li>Different size and shapes meet your needs</li> </ol> |