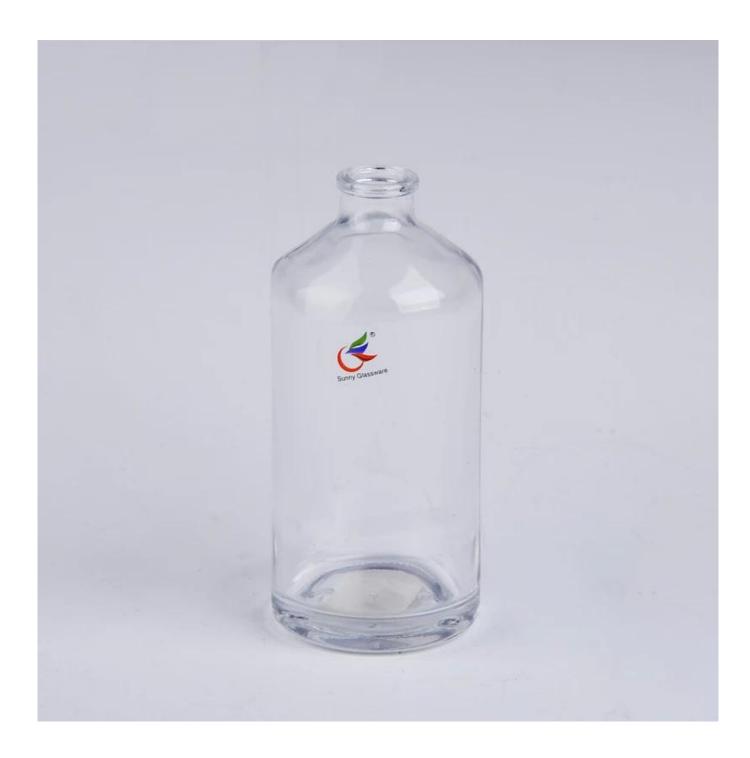

## **Product Show:**

## **Product Details:**

| Item No.         | SG113                                                                                                                                                                                                                                                                                                                                                        |
|------------------|--------------------------------------------------------------------------------------------------------------------------------------------------------------------------------------------------------------------------------------------------------------------------------------------------------------------------------------------------------------|
| Material         | high white glass                                                                                                                                                                                                                                                                                                                                             |
| Color            | clear                                                                                                                                                                                                                                                                                                                                                        |
| craft            | Machine made                                                                                                                                                                                                                                                                                                                                                 |
| Samples time     | <ol> <li>5 days if at exit shaped and size of glass.</li> <li>15 days if need new shape or size of glass.</li> </ol>                                                                                                                                                                                                                                         |
| Packing          | Normal packing,24or 36pcs into export carton,carton with cardboard divider                                                                                                                                                                                                                                                                                   |
| Product Capacity | 500,000~1,000,000 pcs per month                                                                                                                                                                                                                                                                                                                              |
| Delivery time    | Within 35 days after the sample and order confirmed                                                                                                                                                                                                                                                                                                          |
| Payment terms    | 30% deposit by T/T in advance and the balance against the copy of B/L                                                                                                                                                                                                                                                                                        |
| Shipment         | By sea,by air,by Express and your shipping agent is acceptable                                                                                                                                                                                                                                                                                               |
| Product Features | <ol> <li>Machine pressed ashtray</li> <li>Suitable for used in pub, hotel, restaurants, hotel,etc</li> <li>Professional Q/C for quality control.</li> <li>Competitive price and quality</li> <li>meet FDA test and food grade</li> </ol>                                                                                                                     |
| For your choices | <ol> <li>Any logo printing on the glass body.</li> <li>Any color painted, frost, electro plate, patterm laser carver for the finish;</li> <li>Special package like shrink wrap, color gift box, white gift box etc:</li> <li>Open new mould for the glass, wood, plastic or metal as you like</li> <li>Different size and shapes meet your needs.</li> </ol> |