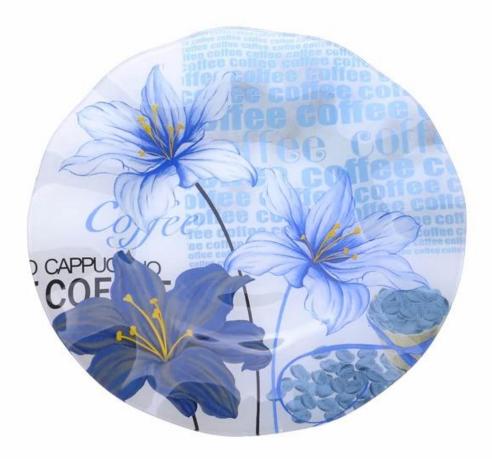

## **Product Details:**

| Item No.         | SGXJ2069                                                                                                                                                                                                                                                                                                                                                     |
|------------------|--------------------------------------------------------------------------------------------------------------------------------------------------------------------------------------------------------------------------------------------------------------------------------------------------------------------------------------------------------------|
| Material         | High white glass                                                                                                                                                                                                                                                                                                                                             |
| Process          | Machine-made                                                                                                                                                                                                                                                                                                                                                 |
| Samples time     | 1. 5 days if at exit shaped and size of glass.                                                                                                                                                                                                                                                                                                               |
|                  | 2. 15 days if need new shape or size of glass.                                                                                                                                                                                                                                                                                                               |
| Packing          | Normal packing,24or 36pcs into export carton, carton with cardboard divider                                                                                                                                                                                                                                                                                  |
| Product Capacity | 500,000~1,000,000 pcs per month                                                                                                                                                                                                                                                                                                                              |
| Delivery time    | Within 35 days after the sample and order confirmed                                                                                                                                                                                                                                                                                                          |
| Payment terms    | 30% deposit by T/T in advance and the balance against the copy of B/L                                                                                                                                                                                                                                                                                        |
| Shipment         | By sea, by air, by Express and your shipping agent is acceptable                                                                                                                                                                                                                                                                                             |
| Product Features | <ol> <li><u>machine-made glass plate</u></li> <li>Suitable for family , hotel, restaurants, hotel, etc</li> <li>Professional Q/C for quality control.</li> <li>Competitive price and quality</li> <li>meet FDA test and food grade</li> </ol>                                                                                                                |
| For your choices | <ol> <li>Any logo printing on the glass body.</li> <li>Any color painted ,frost, electro plate, pattern laser carver for the finish;</li> <li>Special package like shrink wrap, color gift box, white gift box etc:</li> <li>Open new mould for the glass, wood, plastic or metal as you like</li> <li>Different size and shapes meet your needs.</li> </ol> |

## **Product Show:**

**Company Show:** 