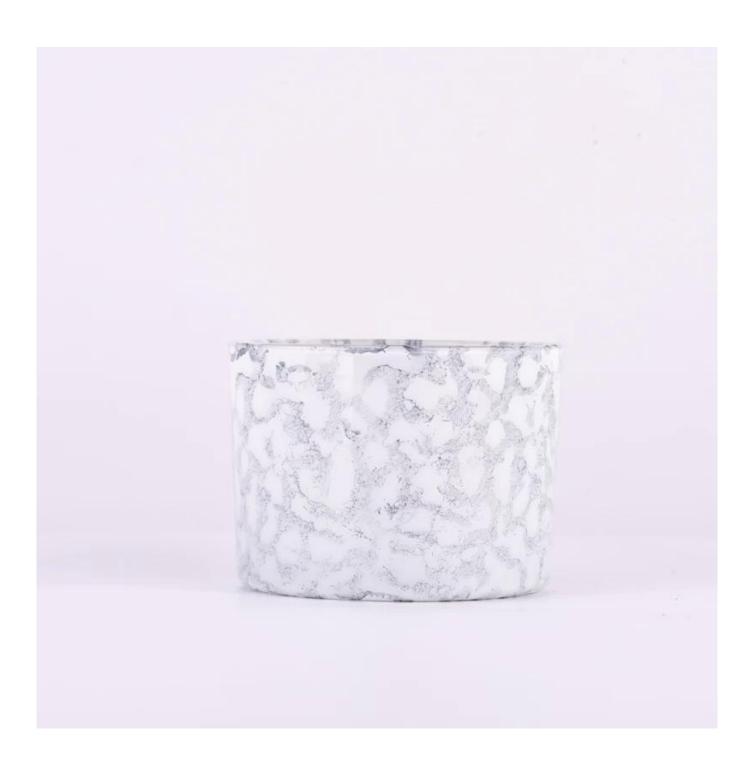

| Measure           | Item:SGYC23062007 Top dia:109mm Bottom dia: 103mm Height: 80mm Weight: 456g Capacity: 510ml |
|-------------------|---------------------------------------------------------------------------------------------|
| Packing           | Normal packing,Individual gift box, PVC box, window box, color box, white box, etc          |
| Delivery time     | Within 35 days after the sample and order confirmed                                         |
| Payment term      | 30% deposit by T/T in advance and the balance against the copy of B/L                       |
| Shipment          | By sea,by air,by Express and your shipping agent is acceptable                              |
| Usage<br>Occasion | Home decor,Wedding Decoration,Wedding Favors,Decoration enhancement                         |