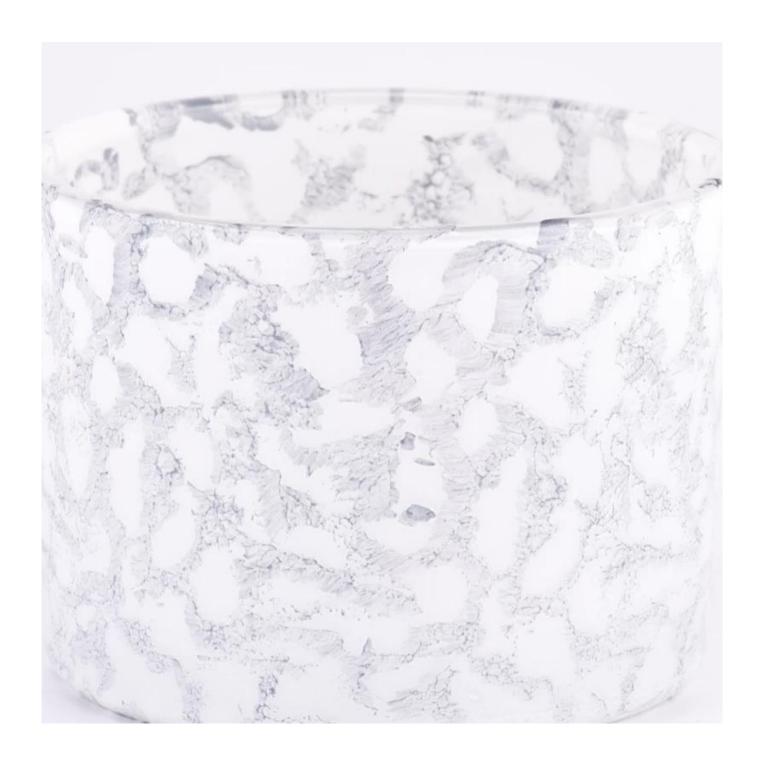

| Measure           | Item:SGYC23062007 Top dia:109mm Bottom dia: 103mm Height: 80mm Weight: 456g Capacity: 510ml |
|-------------------|---------------------------------------------------------------------------------------------|
| Packing           | Normal packing,Individual gift box, PVC box, window box, color box, white box, etc          |
| Delivery time     | Within 35 days after the sample and order confirmed                                         |
| Payment term      | 30% deposit by T/T in advance and the balance against the copy of B/L                       |
| Shipment          | By sea,by air,by Express and your shipping agent is acceptable                              |
| Usage<br>Occasion | Home decor,Wedding Decoration,Wedding Favors,Decoration enhancement                         |