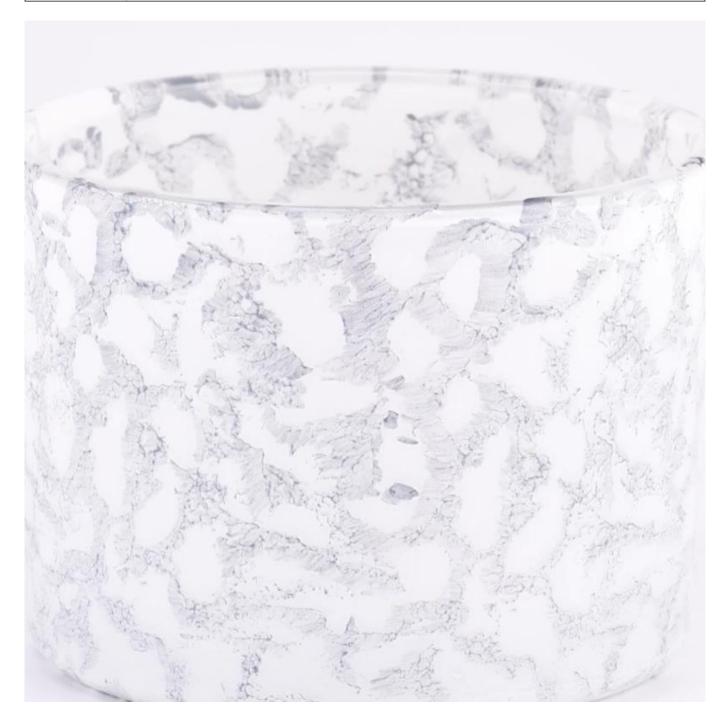

| Measure           | Item:SGYC23062007 Top dia:109mm Bottom dia: 103mm Height: 80mm Weight: 456g Capacity: 510ml |
|-------------------|---------------------------------------------------------------------------------------------|
| Packing           | Normal packing,Individual gift box, PVC box, window box, color box, white box, etc          |
| Delivery time     | Within 35 days after the sample and order confirmed                                         |
| Payment term      | 30% deposit by T/T in advance and the balance against the copy of B/L                       |
| Shipment          | By sea,by air,by Express and your shipping agent is acceptable                              |
| Usage<br>Occasion | Home decor,Wedding Decoration,Wedding Favors,Decoration enhancement                         |