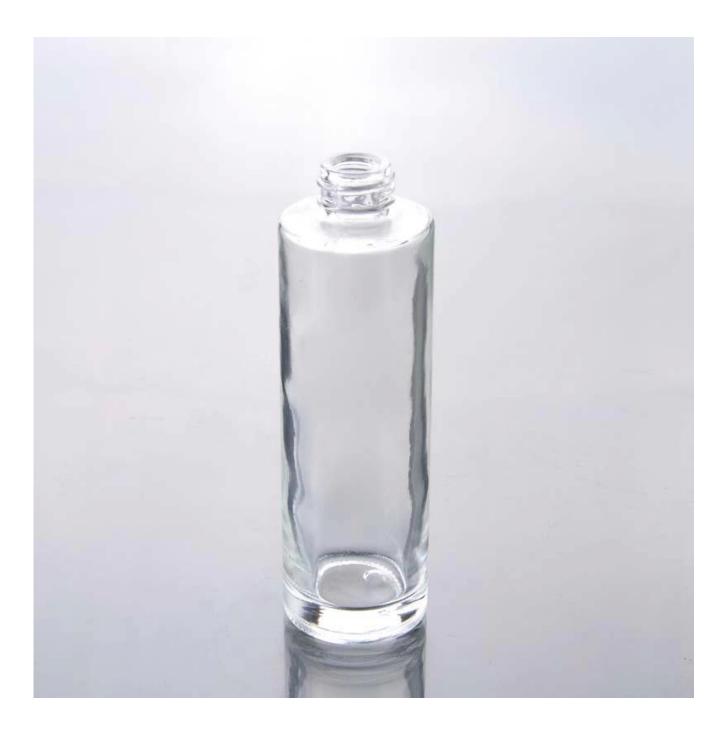

#### **Product Show:**

#### **Product Details:**

| Item No.         | SG175                                                                                                                                                                                                                                                                                                                                                      |
|------------------|------------------------------------------------------------------------------------------------------------------------------------------------------------------------------------------------------------------------------------------------------------------------------------------------------------------------------------------------------------|
| Material         | High white glass                                                                                                                                                                                                                                                                                                                                           |
| Color            | Clear                                                                                                                                                                                                                                                                                                                                                      |
| Craft            | Machine made                                                                                                                                                                                                                                                                                                                                               |
| Samples time     | <ol> <li>5 days if at exit shaped and size of glass</li> <li>15 days if need new shape or size of glass</li> </ol>                                                                                                                                                                                                                                         |
| Packing          | Normal packing,24or 36pcs into export carton,carton with cardboard divider                                                                                                                                                                                                                                                                                 |
| Product Capacity | 500,000~1,000,000 pcs per month                                                                                                                                                                                                                                                                                                                            |
| Delivery time    | Within 35 days after the sample and order confirmed                                                                                                                                                                                                                                                                                                        |
| Payment terms    | 30% deposit by T/T in advance and the balance against the copy of B/L $$                                                                                                                                                                                                                                                                                   |
| Shipment         | By sea,by air,by Express and your shipping agent is acceptable                                                                                                                                                                                                                                                                                             |
| Product Features | <ol> <li>Machine pressed ashtray</li> <li>Suitable for used in pub, hotel, restaurants, hotel,etc</li> <li>Professional Q/C for quality control.</li> <li>Competitive price and quality</li> <li>Meet FDA test and food grade</li> </ol>                                                                                                                   |
| For your choices | <ol> <li>Any logo printing on the glass body.</li> <li>Any color painted,frost,electro plate,patterm laser carver for the finish.</li> <li>Special package like shrink wrap, color gift box, white gift box etc.</li> <li>Open new mould for the glass, wood, plastic or metal as you like.</li> <li>Different size and shapes meet your needs.</li> </ol> |